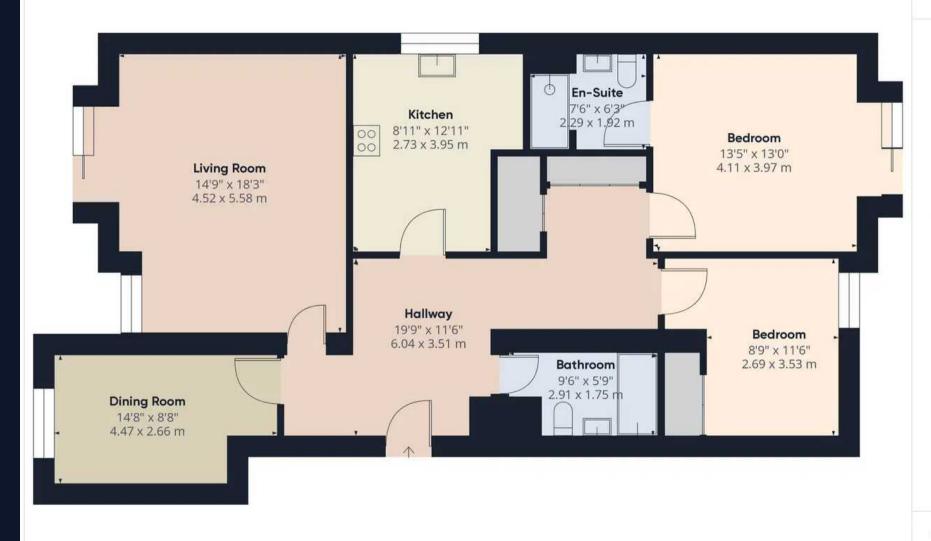

### **OFF STREET**

1 Parking Space

Numerous resident parking spaces located to the front of the property.

Approximate total area®

1184.07 ft<sup>2</sup> 110 m<sup>2</sup>

(1) Excluding balconies and terraces

While every attempt has been made to ensure accuracy, all measurements are approximate, not to scale. This floor plan is for illustrative purposes only.

GIRAFFE360