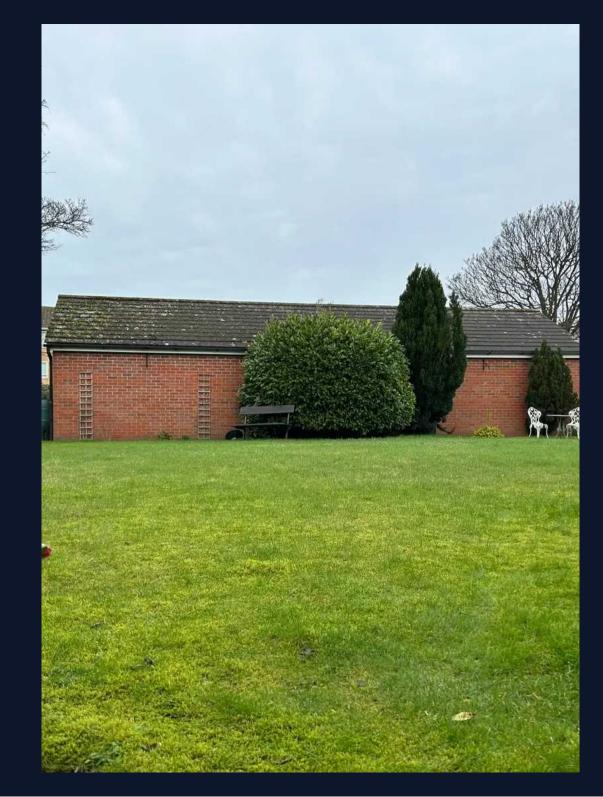

### **COMMUNAL GARDEN**

Wonderfully large and carefully maintained rear communal lawn area surrounded by borders, shrubs and trees.