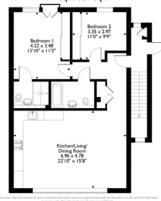

Clovers Court, Flat 11, Quickley Lane, Chorleywood, Hertfordshire 77 sqm/829 sqft

Clovers Court, Flat 12, Quickley Lane, Chorleywood, Hertfordshire 69 sqm/743 sqft

1st & 2nd floors, 130 High Street, Rickmansworth, Hertfordshire, WD3 1AB Tel: 0203 814 1883 or neil.ret@robsonsweb.com