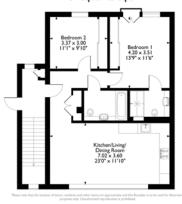

Guide Price: from £575.000

Tenure: Share of Freehold (999 year lease)

**Energy Efficiency Rating:** A

Local Authority: Three Rivers District Council

Warranty: 10 year ICW

Clovers Court, Flat 7, Quickley Lane, Chorleywood, Hertfordshire 82 sqm/883 sqft

Clovers Court, Flat 9, Quickley Lane, Chorleywood, Hertfordshire 83 sqm/893 sqft

Please note that the location of doors, windows and other items are approximate and this floorplan is to be used for illustrate

Clovers Court, Flat 8, Quickley Lane, Chorleywood, Hertfordshire 80 sqm/861 sqft

Clovers Court, Flat 10, Quickley Lane, Chorleywood, Hertfordshire 77 sqm/839 sqft

Please note that the location of doors, windows and other items are approximate and this floorplan is to be used for illustrative purposes only. Unauthorized reproduction is prohibited.

Clovers Court, Flat 11, Quickley Lane, Chorleywood, Hertfordshire 77 sqm/829 sqft

Clovers Court, Flat 12, Quickley Lane, Chorleywood, Hertfordshire 69 sqm/743 sqft

1st & 2nd floors, 130 High Street, Rickmansworth, Hertfordshire, WD3 1AB Tel: 0203 814 1883 or neil.ret@robsonsweb.com