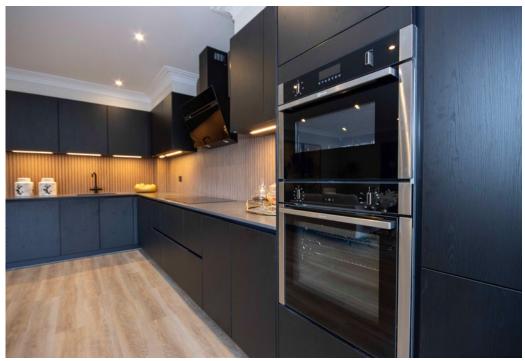

## Apartments 7 to 12, Clovers Court, Quickley Lane, Chorleywood, WD3 4FD

NOBILIA HANDLESS KITCHEN WITH GREY UNITS • NEFF INTEGRATED APPLIANCES INCLUDING DISHWASHER, FRIDGE, FREEZER, OVEN, INDUCTION HOB INTEGRATED HOTPOINT WASHER DRYER • QUARTZ WORKTOPS • INTU BOILING AND FILTERED WATER TAP • LUXURY VINYL TILE TO KITCHEN, LIVING AREA AND HALLWAY FLOORS • FULL CERAMIC TILED BATHROOMS • WHITE CERAMIC VILLEROY AND BOCH SANITARY WARE • WET UNDERFLOOR HEATING THROUGH ALL AREAS CONTROLLED BY THERMOSTAT AND VIA PHONE APP • BUILT IN WARDROBES TO PRINCIPAL BEDROOMS • BLACK VENEER INTERNAL FIRE DOORS • BLACK VENEER INTERNAL FIRE DOORS • FTTP OPENREACH INFASTRUCTURE • LANDSCAPED REAR COMMUNAL GARDEN • PATIO TERRACES TO GROUND FLOOR FLATS • BALCONIES TO FIRST FLOOR FLATS •

This outstanding collection of just 6 luxury two bedroom two bathroom apartments offers an ideal sanctuary. Clovers Court comprises a selection of light, contemporary spaces that cater perfectly for modern life. Furthermore, you can be rest assured that your new home will provide quality and style in equal measure. From social gatherings to quiet afternoons-in, these versatile apartments are ideal for any occasion. Open plan kitchens and dining areas are perfect for entertaining guests, while large windows allow natural light to flood the stylish interiors creating the perfect environment in which to relax. Each exquisite apartment is built to the highest specification using modern technology to guarantee efficient living. Spacious master bedrooms, some benefitting from an en-suite, bespoke kitchens and cutting-edge fixtures and fittings are just some of the clever interior features which are paramount throughout. Add to this designated parking and a balcony or terrace to all apartments, to ensure that all important outdoor space is never far away, and the result is truly special.