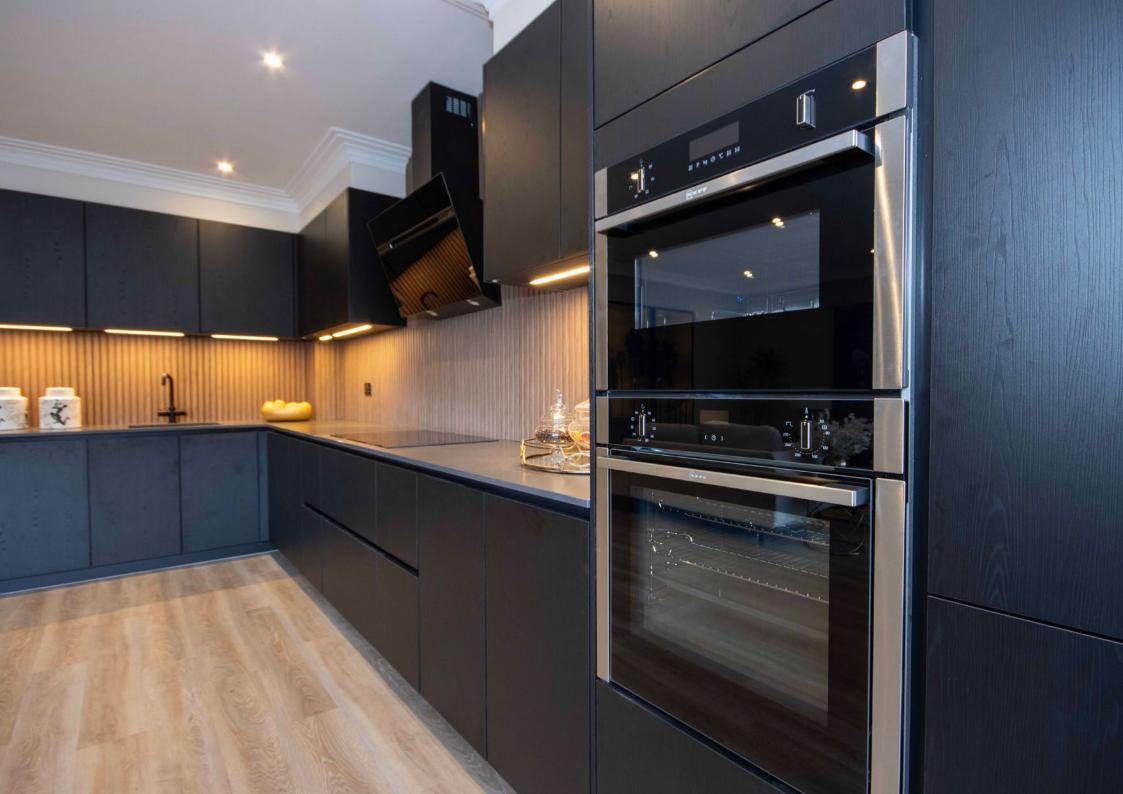

## Apartments 7 to 12, Clovers Court, Quickley Lane, Chorleywood, WD3 4FD

NOBILIA HANDLESS KITCHEN WITH GREY UNITS • NEFF INTEGRATED APPLIANCES INCLUDING DISHWASHER, FRIDGE, FREEZER, OVEN, INDUCTION HOB INTEGRATED HOTPOINT WASHER DRYER • QUARTZ WORKTOPS • INTU BOILING AND FILTERED WATER TAP • LUXURY VINYL TILE TO KITCHEN, LIVING AREA AND HALLWAY FLOORS • FULL CERAMIC TILED BATHROOMS • WHITE CERAMIC VILLEROY AND BOCH SANITARY WARE • WET UNDERFLOOR HEATING THROUGH ALL AREAS CONTROLLED BY THERMOSTAT AND VIA PHONE APP • BUILT IN WARDROBES TO PRINCIPAL BEDROOMS • BLACK VENEER INTERNAL FIRE DOORS • BLACK VENEER INTERNAL FIRE DOORS • FTTP OPENREACH INFASTRUCTURE • LANDSCAPED REAR COMMUNAL GARDEN • PATIO TERRACES TO GROUND FLOOR FLATS • BALCONIES TO FIRST FLOOR FLATS •

This outstanding collection of just 6 luxury two bedroom two bathroom apartments offers an ideal sanctuary. Clovers Court comprises a selection of light, contemporary spaces that cater perfectly for modern life. Furthermore, you can be rest assured that your new home will provide quality and style in equal measure. From social gatherings to quiet afternoons-in, these versatile apartments are ideal for any occasion. Open plan kitchens and dining areas are perfect for entertaining guests, while large windows allow natural light to flood the stylish interiors creating the perfect environment in which to relax. Each exquisite apartment is built to the highest specification using modern technology to guarantee efficient living. Spacious master bedrooms, some benefitting from an en-suite, bespoke kitchens and cutting-edge fixtures and fittings are just some of the clever interior features which are paramount throughout. Add to this designated parking and a balcony or terrace to all apartments, to ensure that all important outdoor space is never far away, and the result is truly special.