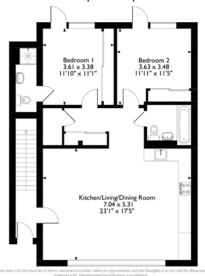

Guide Price: from £575.000

Tenure: Share of Freehold (999 year lease)

**Energy Efficiency Rating:** A

Local Authority: Three Rivers District Council

Warranty: 10 year ICW

Clovers Court, Flat 7, Quickley Lane, Chorleywood, Hertfordshire 82 sqm/883 sqft

Clovers Court, Flat 9, Quickley Lane, Chorleywood, Hertfordshire 83 sqm/893 sqft

Please note that the location of doors, windows and other items are approximate and this floorplan is to be used for illustrate