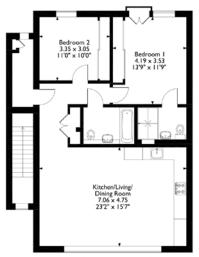

Clovers Court, Flat 8, Quickley Lane, Chorleywood, Hertfordshire 80 sqm/861 sqft

Clovers Court, Flat 10, Quickley Lane, Chorleywood, Hertfordshire 77 sqm/839 sqft

Please note that the location of doors, windows and other items are approximate and this floorplan is to be used for illustrative purposes only. Unauthorized reproduction is prohibited.