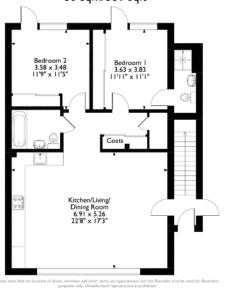

Guide Price: from £575.000

Tenure: Share of Freehold (999 year lease)

**Energy Efficiency Rating:** A

Local Authority: Three Rivers District Council

Warranty: 10 year ICW

Clovers Court, Flat 7, Quickley Lane, Chorleywood, Hertfordshire 82 sqm/883 sqft

Clovers Court, Flat 9, Quickley Lane, Chorleywood, Hertfordshire 83 sqm/893 sqft

Please note that the location of doors, windows and other items are approximate and this floorplan is to be used for illustrate