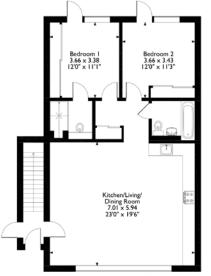

Clovers Court, Flat 8, Quickley Lane, Chorleywood, Hertfordshire 80 sqm/861 sqft

Clovers Court, Flat 10, Quickley Lane, Chorleywood, Hertfordshire 77 sqm/839 sqft

Please note that the location of doors, windows and other items are approximate and this floorplan is to be used for illustrative purposes only. Unauthorized reproduction is prohibited.

Clovers Court, Flat 11, Quickley Lane, Chorleywood, Hertfordshire 77 sqm/829 sqft

Clovers Court, Flat 12, Quickley Lane, Chorleywood, Hertfordshire 69 sqm/743 sqft

1st & 2nd floors, 130 High Street, Rickmansworth, Hertfordshire, WD3 1AB Tel: 0203 814 1883 or neil.ret@robsonsweb.com