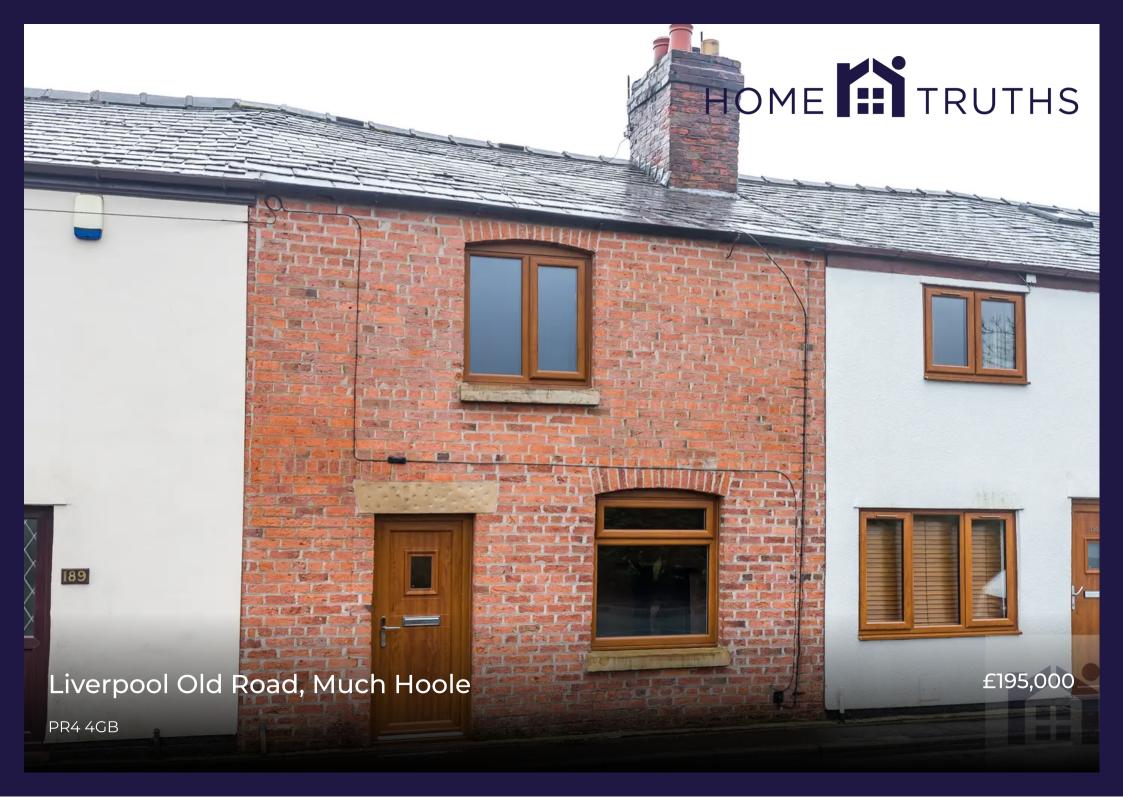

Delightful two bedroom cottage with low maintenance garden and no upward chain in a popular village location.

This wonderful property comprises briefly of large living area with traditional fireplace, modern kitchen with a range of fitted units and integrated oven with hob and extractor fan over. There is space and plumbing for appliances. To the first floor are two good sized bedrooms with original features and built-in wardrobe space, with lovely views to the front and rear. The property is neutrally decorated and carpeted upstairs.

With 830 square feet of delightful accommodation this is a wonderful place to call home.

Delightful two bedroom cottage with low maintenance garden and no upward chain in a popular village location. With 830 square feet of delightful accommodation this is a wonderful place to call home.

Council Tax band: B

Tenure: Freehold

- Beautiful two bedroom cottage
- Modern kitchen and bathroom
- Low maintenance garden
- Original features
- Village location
- No upward chain

Eccleston Branch 265 The Green, Eccleston, PR7 5TF 01257 451673