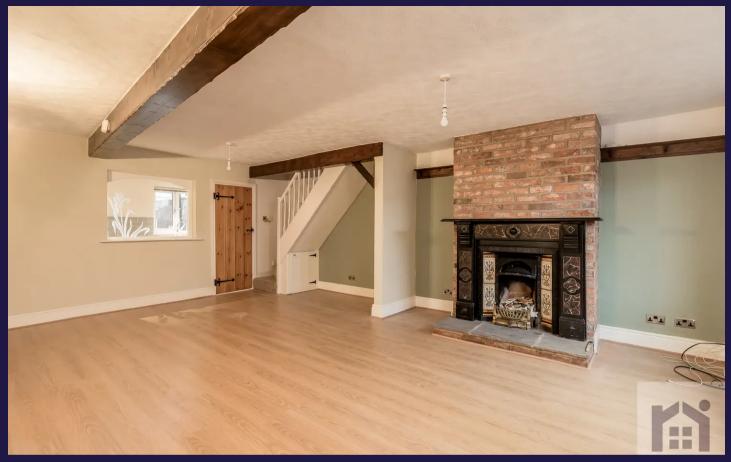

Delightful two bedroom cottage with low maintenance garden and no upward chain in a popular village location.

This wonderful property comprises briefly of large living area with traditional fireplace, modern kitchen with a range of fitted units and integrated oven with hob and extractor fan over. There is space and plumbing for appliances. To the first floor are two good sized bedrooms with original features and built-in wardrobe space, with lovely views to the front and rear. The property is neutrally decorated and carpeted upstairs.