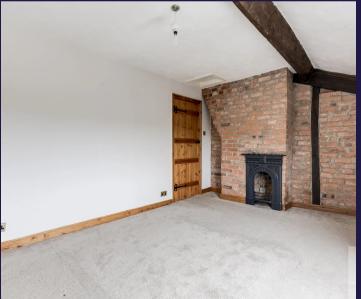

Delightful two bedroom cottage with low maintenance garden and no upward chain in a popular village location.

This wonderful property comprises briefly of large living area with traditional fireplace, modern kitchen with a range of fitted units and integrated oven with hob and extractor fan over. There is space and plumbing for appliances. To the first floor are two good sized bedrooms with original features and built-in wardrobe space, with lovely views to the front and rear. The property is neutrally decorated and carpeted upstairs.