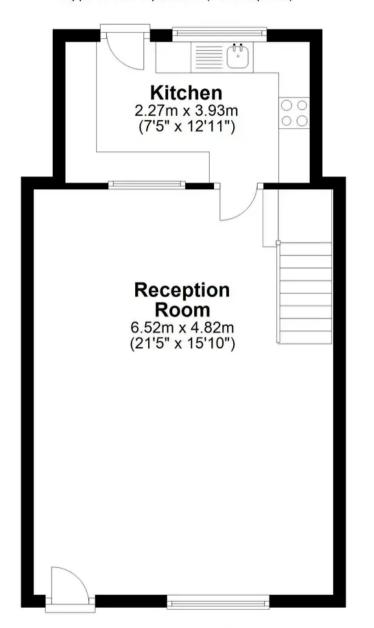

## **Ground Floor**

Approx. 40.8 sq. metres (438.9 sq. feet)

## **First Floor**

Approx. 36.3 sq. metres (391.2 sq. feet)

Total area: approx. 77.1 sq. metres (830.1 sq. feet)

THIS FLOOR PLAN IS FOR ILLUSTRATION ONLY AND IS NOT A SCALE DRAWING Plan produced using PlanUp.