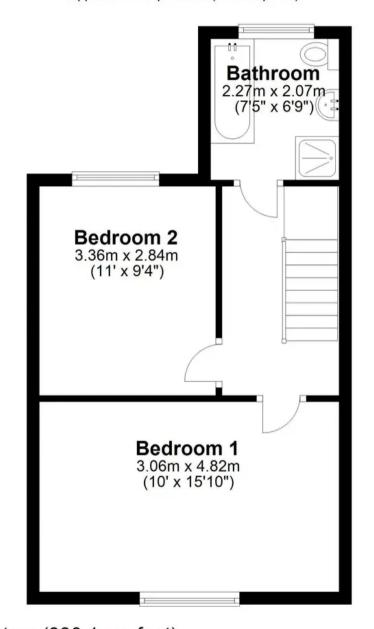

## **First Floor**

Approx. 36.3 sq. metres (391.2 sq. feet)

Total area: approx. 77.1 sq. metres (830.1 sq. feet)

THIS FLOOR PLAN IS FOR ILLUSTRATION ONLY AND IS NOT A SCALE DRAWING Plan produced using PlanUp.