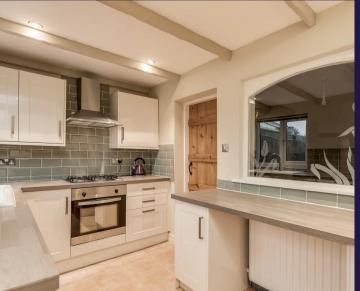

Delightful two bedroom cottage with low maintenance garden and no upward chain in a popular village location.

This wonderful property comprises briefly of large living area with traditional fireplace, modern kitchen with a range of fitted units and integrated oven with hob and extractor fan over. There is space and plumbing for appliances. To the first floor are two good sized bedrooms with original features and built-in wardrobe space, with lovely views to the front and rear. The property is neutrally decorated and carpeted upstairs.