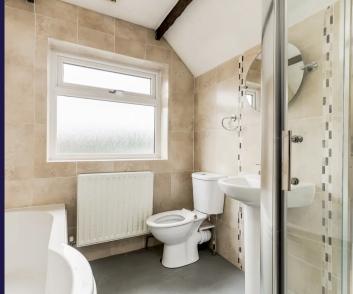

The modern four piece bathroom consists of low level wc, wash hand basin, panelled bath and separate shower enclosure. The low maintenance garden includes patio area with artificial grass and raised planters to the sides. There is access at the back of the garden for bin storage.