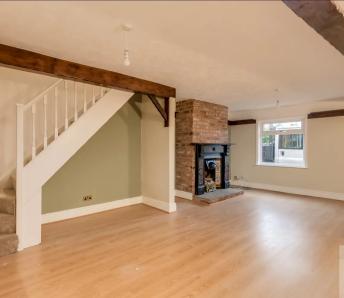

Delightful two bedroom cottage with low maintenance garden and no upward chain in a popular village location.

This wonderful property comprises briefly of large living area with traditional fireplace, modern kitchen with a range of fitted units and integrated oven with hob and extractor fan over. There is space and plumbing for appliances. To the first floor are two good sized bedrooms with original features and built-in wardrobe space, with lovely views to the front and rear. The property is neutrally decorated and carpeted upstairs.