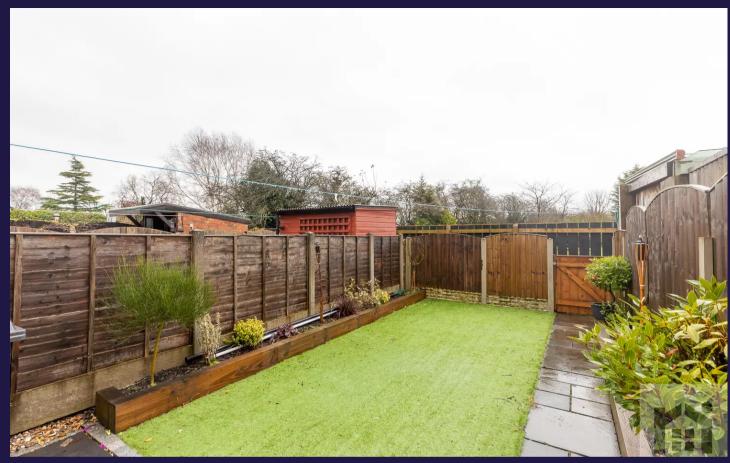

The modern four piece bathroom consists of low level wc, wash hand basin, panelled bath and separate shower enclosure. The low maintenance garden includes patio area with artificial grass and raised planters to the sides. There is access at the back of the garden for bin storage.