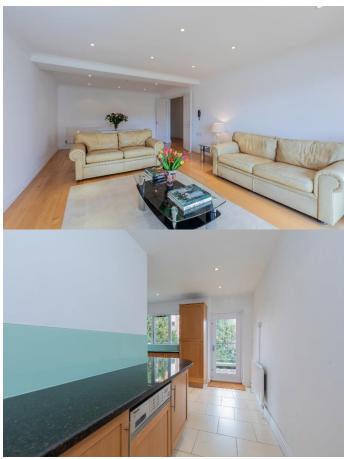

## 2 LOCKBRIDGE COURT MAIDENHEAD, BERKSHIRE SL6 8UP

PRICE: £695,000
SHARE OF FREEHOLD

With wonderful River Views, within this much sought after secure, gated development in the prestigious Maidenhead Riverside, a spacious first floor apartment offered to the market with no onward chain. Featuring a Master bedroom with en-suite bathroom, second double bedroom, shower room, large living/dining room, re-fitted kitchen, large terrace accessed via the living room and kitchen with views across the River Thames, two parking spaces, bike store and well-maintained communal grounds. Lockbridge Court is conveniently located within a short walk to many sought after restaurants and within easy reach of Maidenhead town centre and train station (Elizabeth Line) and the neighbouring village of Cookham.

\*SPACIOUS FIRST FLOOR RIVERSIDE APARTMENT \*TWO DOUBLE BEDROOMS \*SHOWER ROOM & EN-SUITE BATHROOM \*LARGE LIVING/DINING ROOM \*MODERN FITTED KITCHEN \*LARGE 29FT COVERED BALCONY WITH VIEWS ACROSS THE RIVER \*TWO CAR PARK SPACES \*SECURE GATED DEVELOPMENT \*LIFT TO ALL FLOORS \*NO ONWARD CHAIN \*EPC RATING B \*COUNCIL TAX BAND F