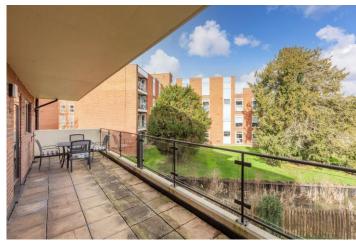

## 2 LOCKBRIDGE COURT MAIDENHEAD, BERKSHIRE SL6 8UP

PRICE: £695,000
SHARE OF FREEHOLD

With wonderful River Views, within this much sought after secure, gated development in the prestigious Maidenhead Riverside, a spacious first floor apartment offered to the market with no onward chain. Featuring a Master bedroom with en-suite bathroom, second double bedroom, shower room, large living/dining room, re-fitted kitchen, large terrace accessed via the living room and kitchen with views across the River Thames, two parking spaces, bike store and well-maintained communal grounds. Lockbridge Court is conveniently located within a short walk to many sought after restaurants and within easy reach of Maidenhead town centre and train station (Elizabeth Line) and the neighbouring village of Cookham.

\*SPACIOUS FIRST FLOOR RIVERSIDE APARTMENT \*TWO DOUBLE BEDROOMS \*SHOWER ROOM & EN-SUITE BATHROOM \*LARGE LIVING/DINING ROOM \*MODERN FITTED KITCHEN \*LARGE 29FT COVERED BALCONY WITH VIEWS ACROSS THE RIVER \*TWO CAR PARK SPACES \*SECURE GATED DEVELOPMENT \*LIFT TO ALL FLOORS \*NO ONWARD CHAIN \*EPC RATING B \*COUNCIL TAX BAND F