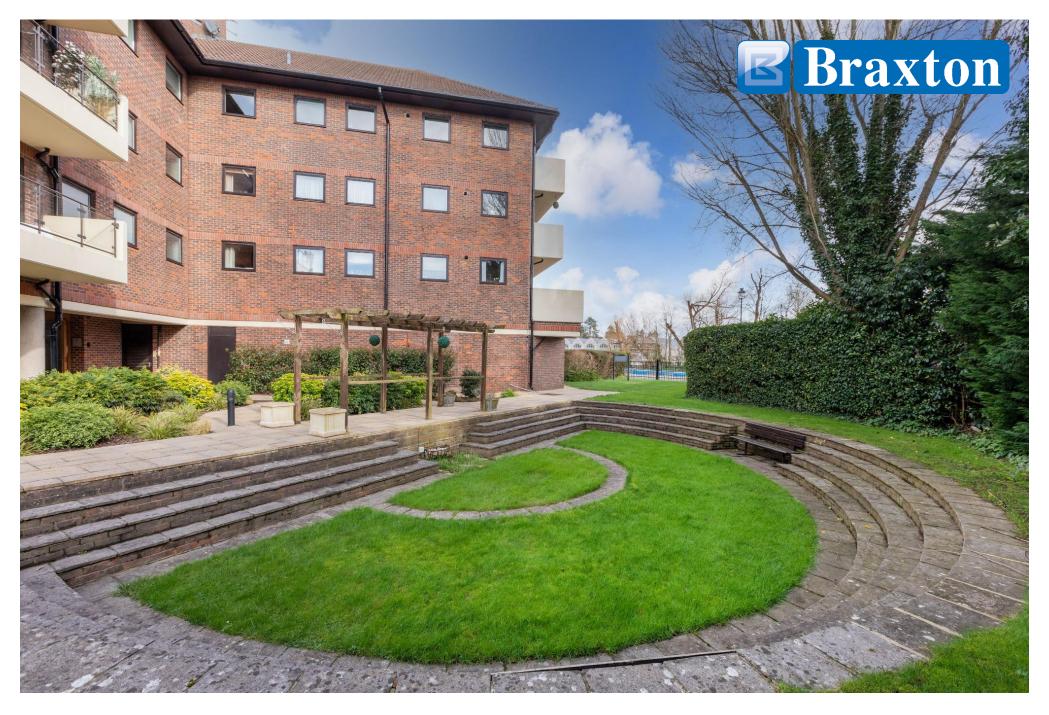

## 2 LOCKBRIDGE COURT MAIDENHEAD, BERKSHIRE SL6 8UP

PRICE: £695,000
SHARE OF FREEHOLD

With wonderful River Views, within this much sought after secure, gated development in the prestigious Maidenhead Riverside, a spacious first floor apartment offered to the market with no onward chain. Featuring a Master bedroom with en-suite bathroom, second double bedroom, shower room, large living/dining room, re-fitted kitchen, large terrace accessed via the living room and kitchen with views across the River Thames, two parking spaces, bike store and well-maintained communal grounds. Lockbridge Court is conveniently located within a short walk to many sought after restaurants and within easy reach of Maidenhead town centre and train station (Elizabeth Line) and the neighbouring village of Cookham.