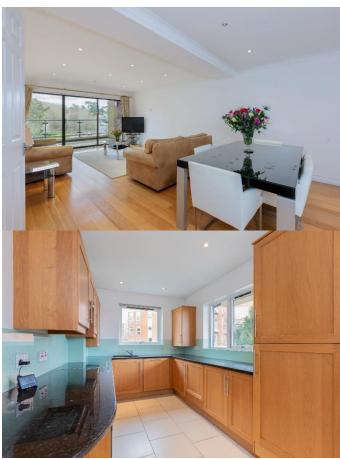

## 2 LOCKBRIDGE COURT MAIDENHEAD, BERKSHIRE SL6 8UP

PRICE: £695,000
SHARE OF FREEHOLD

With wonderful River Views, within this much sought after secure, gated development in the prestigious Maidenhead Riverside, a spacious first floor apartment offered to the market with no onward chain. Featuring a Master bedroom with en-suite bathroom, second double bedroom, shower room, large living/dining room, re-fitted kitchen, large terrace accessed via the living room and kitchen with views across the River Thames, two parking spaces, bike store and well-maintained communal grounds. Lockbridge Court is conveniently located within a short walk to many sought after restaurants and within easy reach of Maidenhead town centre and train station (Elizabeth Line) and the neighbouring village of Cookham.

\*SPACIOUS FIRST FLOOR RIVERSIDE APARTMENT \*TWO DOUBLE BEDROOMS \*SHOWER ROOM & EN-SUITE BATHROOM \*LARGE LIVING/DINING ROOM \*MODERN FITTED KITCHEN \*LARGE 29FT COVERED BALCONY WITH VIEWS ACROSS THE RIVER \*TWO CAR PARK SPACES \*SECURE GATED DEVELOPMENT \*LIFT TO ALL FLOORS \*NO ONWARD CHAIN \*EPC RATING B \*COUNCIL TAX BAND F