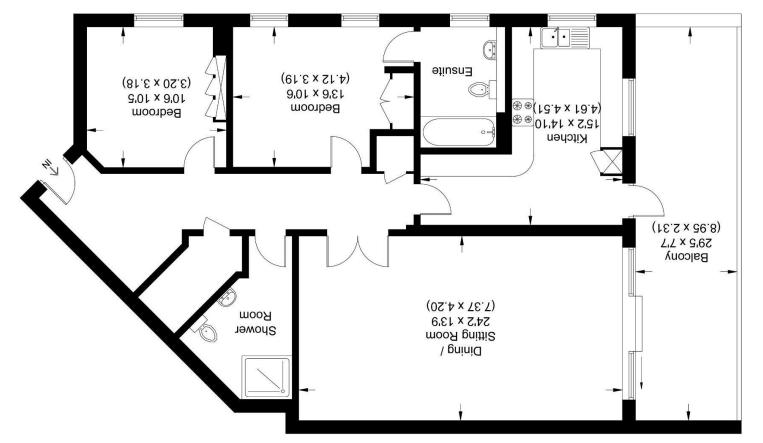

## Lockbridge Court

Approximate Gross Internal Area 102.10 sq m / 1098.99 sq ft

First Floor

mesantements are approximate, not to scale. Illustration for identification purposes only,

Tel: 01628 674234 Fax: 01628 785432 39-41 High Street, Maidenhead, Berkshire SL6 11F