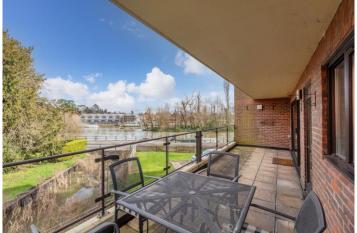

## 2 LOCKBRIDGE COURT MAIDENHEAD, BERKSHIRE SL6 8UP

PRICE: £695,000
SHARE OF FREEHOLD

With wonderful River Views, within this much sought after secure, gated development in the prestigious Maidenhead Riverside, a spacious first floor apartment offered to the market with no onward chain. Featuring a Master bedroom with en-suite bathroom, second double bedroom, shower room, large living/dining room, re-fitted kitchen, large terrace accessed via the living room and kitchen with views across the River Thames, two parking spaces, bike store and well-maintained communal grounds. Lockbridge Court is conveniently located within a short walk to many sought after restaurants and within easy reach of Maidenhead town centre and train station (Elizabeth Line) and the neighbouring village of Cookham.

\*SPACIOUS FIRST FLOOR RIVERSIDE APARTMENT \*TWO DOUBLE BEDROOMS \*SHOWER ROOM & EN-SUITE BATHROOM \*LARGE LIVING/DINING ROOM \*MODERN FITTED KITCHEN \*LARGE 29FT COVERED BALCONY WITH VIEWS ACROSS THE RIVER \*TWO CAR PARK SPACES \*SECURE GATED DEVELOPMENT \*LIFT TO ALL FLOORS \*NO ONWARD CHAIN \*EPC RATING B \*COUNCIL TAX BAND F