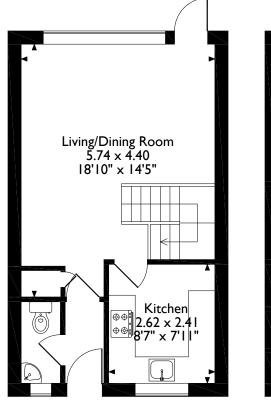

The ground floor comprises a bright living/dining room with direct access to communal gardens, a fitted kitchen and a guest WC. To the first floor there are two double bedrooms with fitted wardrobes, and a family shower room. The property sits within well-maintained communal grounds, with the added benefit of a garage in a nearby block.

# Nursery Road, Pinner Approximate Gross Internal Area 68 Sq M/732 Sq Ft (Excluding Garage)

**Ground Floor** 

**First Floor** 

Please note that the location of doors, windows and other items are approximate and this floorplan is to be used for illustrative purposes only. Unauthorized reproduction is prohibited.