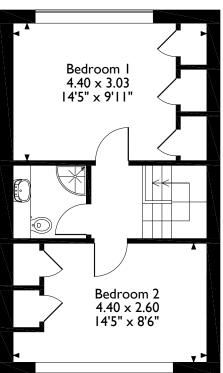

The ground floor comprises a bright living/dining room with direct access to communal gardens, a fitted kitchen and a guest WC. To the first floor there are two double bedrooms with fitted wardrobes, and a family shower room. The property sits within well-maintained communal grounds, with the added benefit of a garage in a nearby block.

# Nursery Road, Pinner Approximate Gross Internal Area 68 Sq M/732 Sq Ft (Excluding Garage)

**Ground Floor** 

**First Floor** 

Please note that the location of doors, windows and other items are approximate and this floorplan is to be used for illustrative purposes only. Unauthorized reproduction is prohibited.