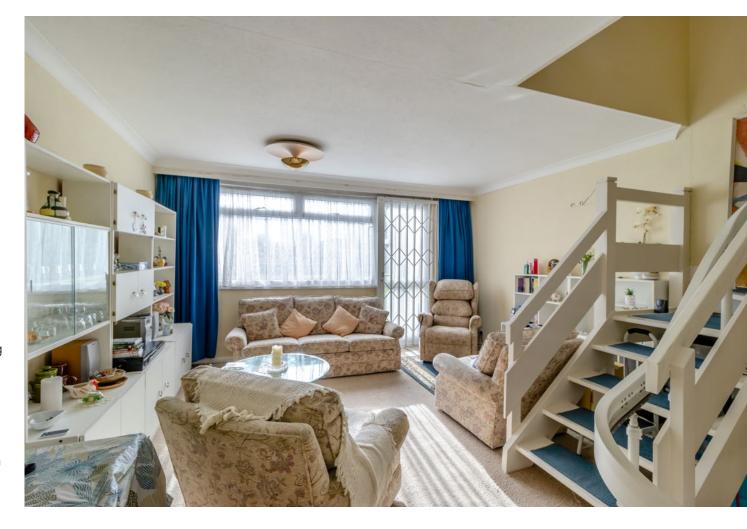

The ground floor comprises a bright living/dining room with direct access to communal gardens, a fitted kitchen and a guest WC. To the first floor there are two double bedrooms with fitted wardrobes, and a family shower room. The property sits within well-maintained communal grounds, with the added benefit of a garage in a nearby block.