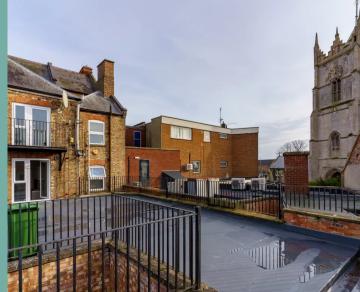

Step into this opportunity, walk down wilderness walk and take the stairs to the New flat roof terrace with view of the church

On the First Floor

Kitchen 14' 3" x 10' 1" (4.34m x 3.08m)

The entrance to the apartment of opportunity via light airy & kitchen with space for a table, fitted with kitchen, base and wall mounted units, stainless steel sink, hob, oven and extractor.

Hallway with stairs leading to second floor.

When you arrive on the second-floor landing with doors taking you to master bedroom and 2nd bedroom with shower 1 and shower room 2 situated on this floor.

Master Bedroom 16' 0" x 12' 6" (4.89m x 3.81m) this spacious bedroom with Balcony with Built in cupboards ideal for storage, with Balcony window overlooking Roof terrace.