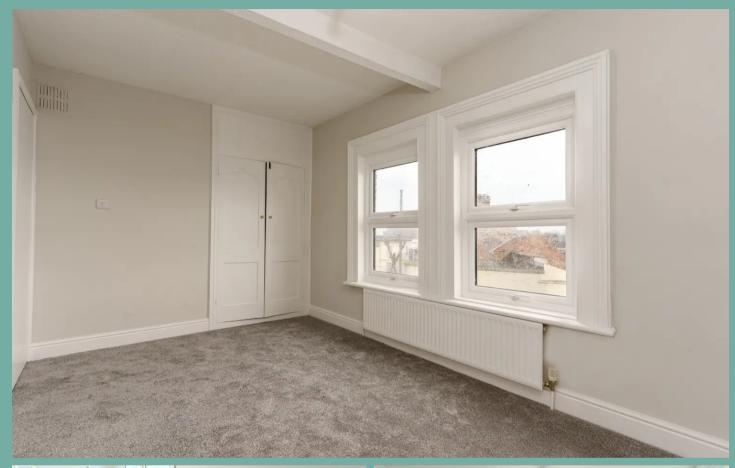

Shower Room 1 with shower cubicle

Shower Room 2 shower cubical, wash hand basin and WC

Bedroom 2 15' 5" x 13' 5" (4.69m x 4.08m) this spacious bedroom dual windows facing market place with decorative fireplace feature with built in storage cupboard.