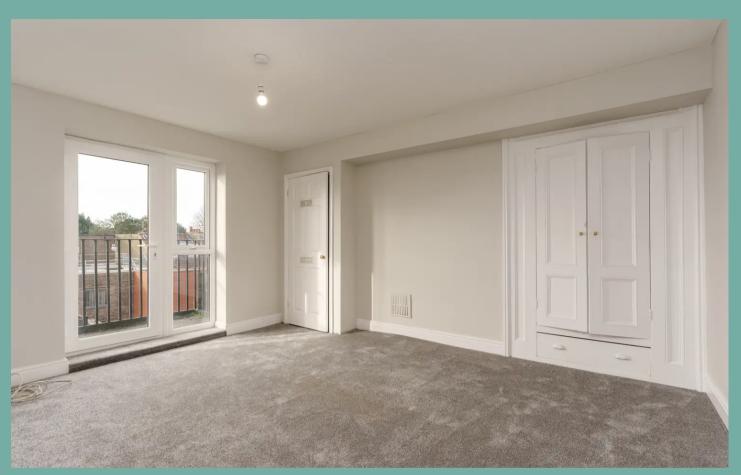

Hallway with stairs leading to second floor.

When you arrive on the second-floor landing with doors taking you to master bedroom and 2nd bedroom with shower 1 and shower room 2 situated on this floor.

Master Bedroom 16' 0" x 12' 6" (4.89m x 3.81m) this spacious bedroom with Balcony with Built in cupboards ideal for storage, with Balcony window overlooking Roof terrace.