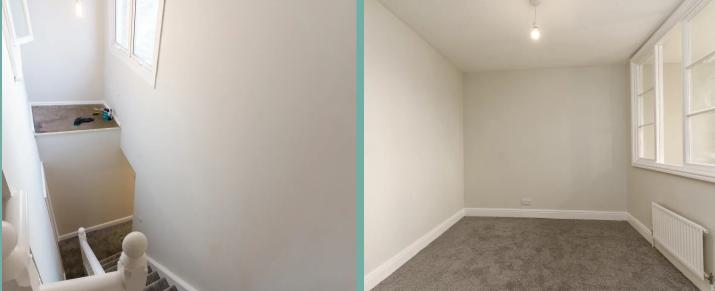

Hallway with stairs leading to second floor.

When you arrive on the second-floor landing with doors taking you to master bedroom and 2nd bedroom with shower 1 and shower room 2 situated on this floor.

Master Bedroom 16' 0" x 12' 6" (4.89m x 3.81m) this spacious bedroom with Balcony with Built in cupboards ideal for storage, with Balcony window overlooking Roof terrace.

Staircase which takes you to the third-floor landing where bed 4 and 5 are situated.

Third Floor with doors leading to bedroom 4 and 5.

Bedroom 4 14' 7" x 8' 5" (4.44m x 2.57m) with dual windows with views of the roof tops of the market place. Built in storage cupboard.