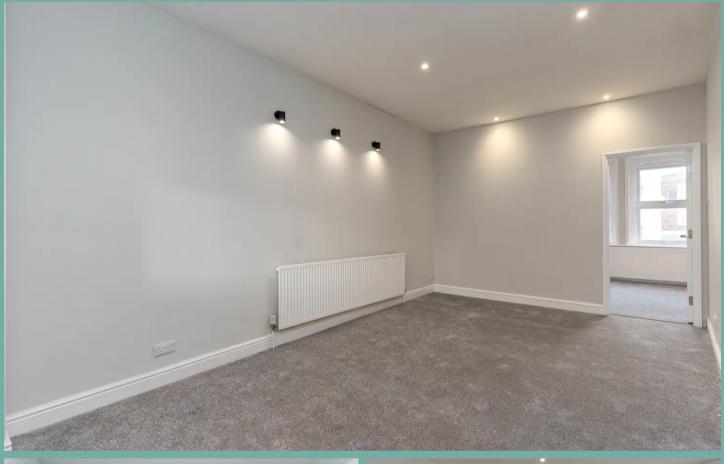

Living Room 18' 9" x 10' 1" (5.72m x 3.08m)

Make your way to the spacious Lounge with spotlights and newly fitted carpets, which run throughout the apartment.

W/C Bedroom 3 14' 3" x 12' 6" (4.34m x 3.82m) with toilet and small wash hand basin.