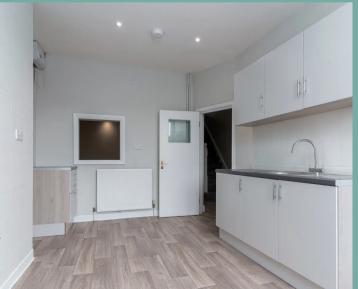

Step into this opportunity, walk down wilderness walk and take the stairs to the New flat roof terrace with view of the church

On the First Floor

Kitchen 14' 3" x 10' 1" (4.34m x 3.08m)

The entrance to the apartment of opportunity via light airy & kitchen with space for a table, fitted with kitchen, base and wall mounted units, stainless steel sink, hob, oven and extractor.