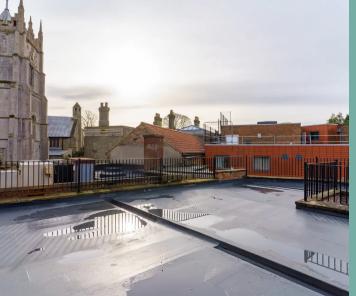

Step into this opportunity, walk down wilderness walk and take the stairs to the New flat roof terrace with view of the church

On the First Floor

Kitchen 14' 3" x 10' 1" (4.34m x 3.08m)

The entrance to the apartment of opportunity via light airy & kitchen with space for a table, fitted with kitchen, base and wall mounted units, stainless steel sink, hob, oven and extractor.