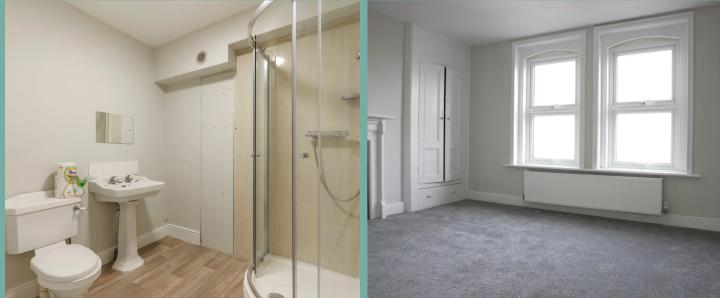

Hallway with stairs leading to second floor.

When you arrive on the second-floor landing with doors taking you to master bedroom and 2nd bedroom with shower 1 and shower room 2 situated on this floor.

Master Bedroom 16' 0" x 12' 6" (4.89m x 3.81m) this spacious bedroom with Balcony with Built in cupboards ideal for storage, with Balcony window overlooking Roof terrace.

Shower Room 1 with shower cubicle

Shower Room 2 shower cubical, wash hand basin and WC

Bedroom 2 15' 5" x 13' 5" (4.69m x 4.08m) this spacious bedroom dual windows facing market place with decorative fireplace feature with built in storage cupboard.