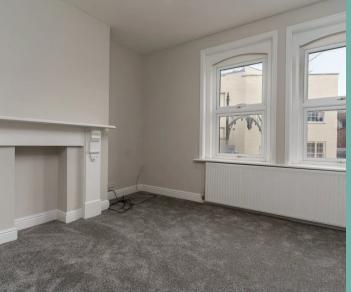

Bedroom 3 16'0" x10'.0" (4.88m x3.05m ) your enter this bedroom from the lounge, within the bedroom you have 2 large windows overing looking the market place and a with door to large storage cupboard and decorative fire place .

Shower Room 1 with shower cubicle

Shower Room 2 shower cubical, wash hand basin and WC

Bedroom 2 15' 5" x 13' 5" (4.69m x 4.08m) this spacious bedroom dual windows facing market place with decorative fireplace feature with built in storage cupboard.