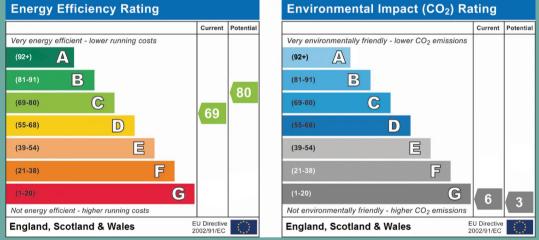

ter Bedroom 16' 0" x 12' 6" (4.89m x 3.81m) this spacious bedroom with Balcony with Built in cupboards ideal for storage, with Balcony window overlooking Roof terrace.

Shower Room 1 with shower cubicle

Shower Room 2 shower cubical, wash hand basin and WC

Bedroom 2 15' 5" x 13' 5" (4.69m x 4.08m) this spacious bedroom dual windows facing market place with decorative fireplace feature with built in storage cupboard.

Staircase which takes you to the third-floor landing where bed 4 and 5 are situated.







Third Floor with doors leading to bedroom 4 and 5.

Bedroom 4 14' 7" x 8' 5" (4.44m x 2.57m) with dual windows with views of the roof tops of the market place. Built in storage cupboard.

Bedroom 5 7' 0" x 7' " (2.13m x 2.13m) with window overlooking stair case to the third floor