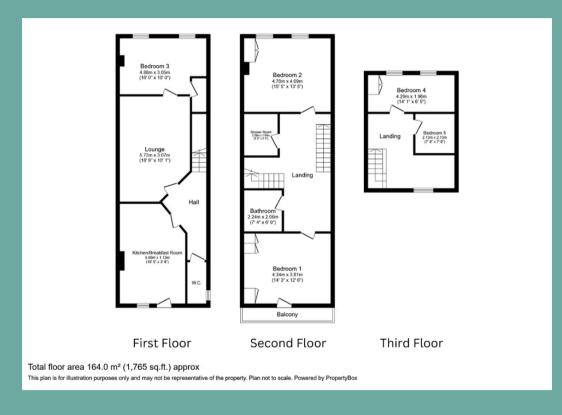

This apartment is split over 3 storeys for modern living, Including a spacious lounge, NEW fitted kitchen & flooring. Two shower rooms for convenience, the electrics have been REWIRED and also a new flat ROOF TERRACE. This apartment has the benefit of NO UPWARD CHAIN so this is an ideal property with huge earning potential, ideal for HMO subject to application of licence.

Step into this opportunity, walk down wilderness walk and take the stairs to the New flat roof terrace with view of the church

On the First Floor

Kitchen 14' 3" x 10' 1" (4.34m x 3.08m)

The entrance to the apartment of opportunity via light airy & kitchen with space for a table, fitted with kitchen, base and wall mounted units, stainless steel sink, hob, oven and extractor.

Living Room 18' 9" x 10' 1" (5.72m x 3.08m)

Make your way to the spacious Lounge with spotlights and newly fitted carpets, which run throughout the apartment.

W/C Bedroom 3 14' 3" x 12' 6" (4.34m x 3.82m) with toilet and small wash hand basin.

Bedroom 3 16'0" x10'.0" (4.88m x3.05m ) your enter this bedroom from the lounge, within the bedroom you have 2 large windows overing looking the market place and a with door to large storage cupboard and decorative fire place .

Hallway with stairs leading to second floor.

When you arrive on the second-floor landing with doors taking you to master bedroom and 2nd bedroom with shower 1 and shower room 2 situated on this floor.

Master Bedroom 16' 0" x 12' 6" (4.89m x 3.81m) this spacious bedroom with Balcony with Built in cupboards ideal for storage, with Balcony window overlooking Roof terrace.

Shower Room 1 with shower cubicle

Shower Room 2 shower cubical, wash hand basin and WC

Bedroom 2 15' 5" x 13' 5" (4.69m x 4.08m) this spacious bedroom dual windows facing market place with decorative fireplace feature with built in storage cupboard.

Staircase which takes you to the third-floor landing where bed 4 and 5 are situated.

Third Floor with doors leading to bedroom 4 and 5.

Bedroom 4 14' 7" x 8' 5" (4.44m x 2.57m) with dual windows with views of the roof tops of the market place. Built in storage cupboard.

Bedroom 5 7' 0" x 7' " (2.13m x 2.13m) with window overlooking stair case to the third floor