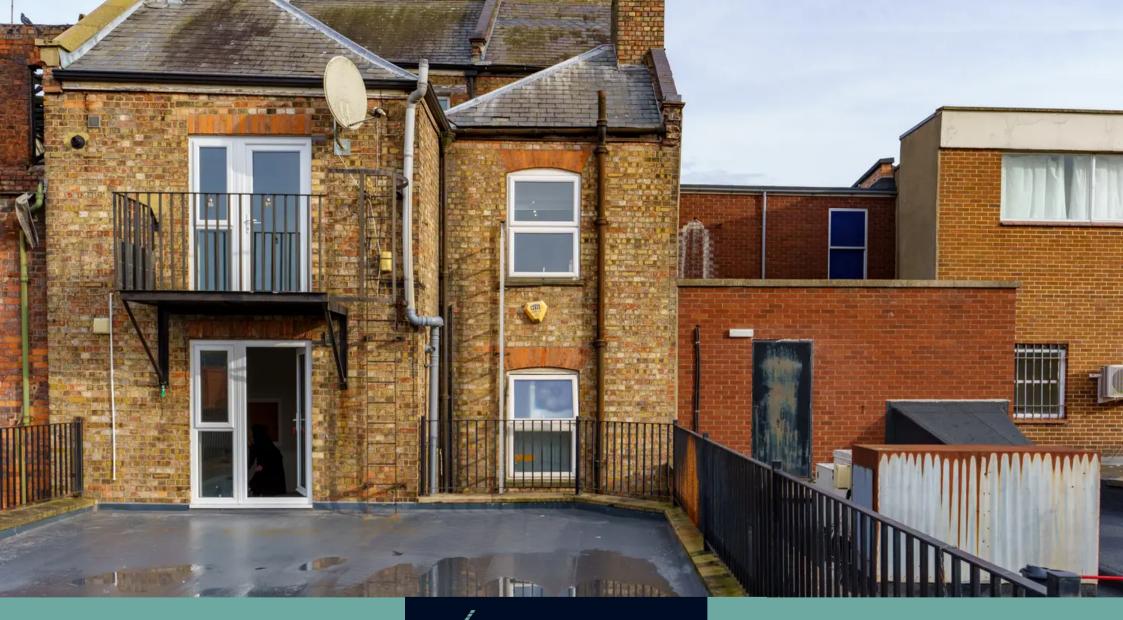

This apartment is split over 3 storeys for modern living, Including a spacious lounge, NEW fitted kitchen & flooring. Two shower rooms for convenience, the electrics have been REWIRED and also a new flat ROOF TERRACE. This apartment has the benefit of NO UPWARD CHAIN so this is an ideal property with huge earning potential, ideal for HMO subject to application of licence.

Step into this opportunity, walk down wilderness walk and take the stairs to the New flat roof terrace with view of the church

On the First Floor

Kitchen 14' 3" x 10' 1" (4.34m x 3.08m)

The entrance to the apartment of opportunity via light airy & kitchen with space for a table, fitted with kitchen, base and wall mounted units, stainless steel sink, hob, oven and extractor.

Hallway with stairs leading to second floor.

When you arrive on the second-floor landing with doors taking you to master bedroom and 2nd bedroom with shower 1 and shower room 2 situated on this floor.

Master Bedroom 16' 0" x 12' 6" (4.89m x 3.81m) this spacious bedroom with Balcony with Built in cupboards ideal for storage, with Balcony window overlooking Roof terrace.