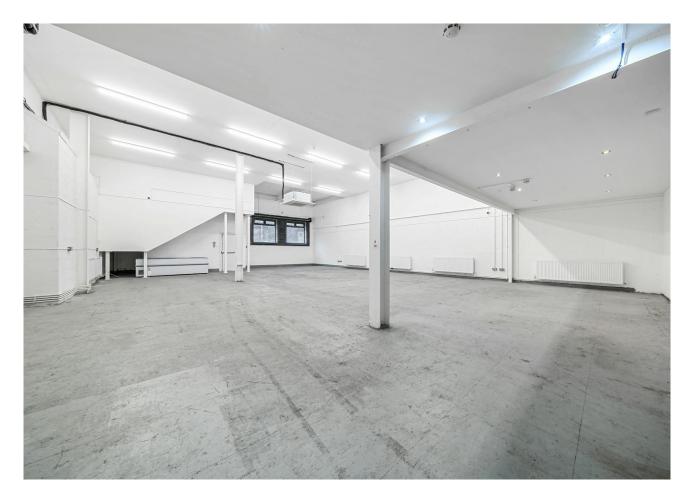

# Ground Floor Light Industrial / Warehouse Unit To Let

**3,724 sq ft** (345.97 sq m)

- Electric roller shutter
- Well presented throughout
- Direct access to the A406 North Circular
- Comfort cooling air conditioning & heating
- Fitted kitchen & store room
- W/Cs
- 0.9 miles from Bounds Green Piccadilly undergound station
- Located in a secure self contained estate
- Central heating supply

#### Description

The unit comprises a open plan ground floor warehouse unit comprising 3,724 sqft. The unit is well presented throughout and benefits from an electric roller shutter at the front of the premises, a fitted kitchen, a store room, toilets and a full height warehouse space to the rear with separate loading. There is also office space with meetings room in the premises with new flooring to be provided in due course.