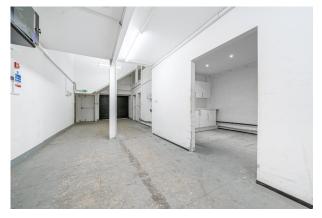

#### Description

The unit comprises a open plan ground floor warehouse unit comprising 3,724 sqft. The unit is well presented throughout and benefits from an electric roller shutter at the front of the premises, a fitted kitchen, a store room, toilets and a full height warehouse space to the rear with separate loading. There is also office space with meetings room in the premises with new flooring to be provided in due course.