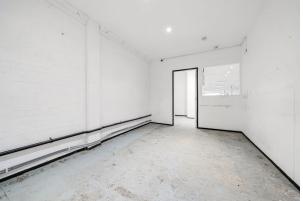

#### Description

The unit comprises a open plan ground floor warehouse unit comprising 3,724 sqft. The unit is well presented throughout and benefits from an electric roller shutter at the front of the premises, a fitted kitchen, a store room, toilets and a full height warehouse space to the rear with separate loading. There is also office space with meetings room in the premises with new flooring to be provided in due course.