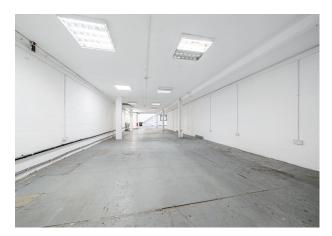

# Ground Floor Light Industrial / Warehouse Unit To Let

**3,724 sq ft** (345.97 sq m)

- Electric roller shutter
- Well presented throughout
- Direct access to the A406 North Circular
- Comfort cooling air conditioning & heating
- Fitted kitchen & store room
- W/Cs
- 0.9 miles from Bounds Green Piccadilly undergound station
- Located in a secure self contained estate
- Central heating supply

#### Description

The unit comprises a open plan ground floor warehouse unit comprising 3,724 sqft. The unit is well presented throughout and benefits from an electric roller shutter at the front of the premises, a fitted kitchen, a store room, toilets and a full height warehouse space to the rear with separate loading. There is also office space with meetings room in the premises with new flooring to be provided in due course.