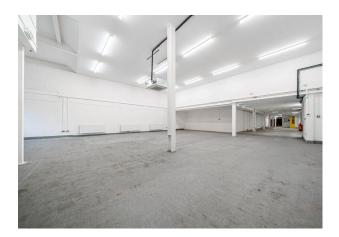

# Ground Floor Light Industrial / Warehouse Unit To Let

**3,724 sq ft** (345.97 sq m)

- Electric roller shutter
- Well presented throughout
- Direct access to the A406 North Circular
- Comfort cooling air conditioning & heating
- Fitted kitchen & store room
- W/Cs
- 0.9 miles from Bounds Green Piccadilly undergound station
- Located in a secure self contained estate
- Central heating supply

#### Description

The unit comprises a open plan ground floor warehouse unit comprising 3,724 sqft. The unit is well presented throughout and benefits from an electric roller shutter at the front of the premises, a fitted kitchen, a store room, toilets and a full height warehouse space to the rear with separate loading. There is also office space with meetings room in the premises with new flooring to be provided in due course.