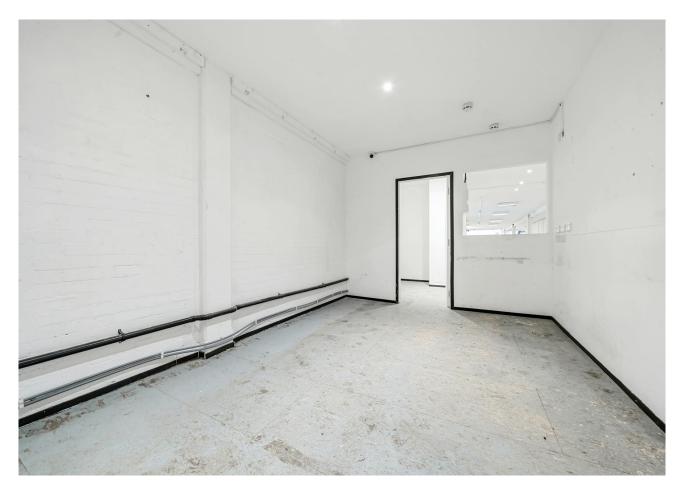

#### Description

The unit comprises a open plan ground floor warehouse unit comprising 3,724 sqft. The unit is well presented throughout and benefits from an electric roller shutter at the front of the premises, a fitted kitchen, a store room, toilets and a full height warehouse space to the rear with separate loading. There is also office space with meetings room in the premises with new flooring to be provided in due course.