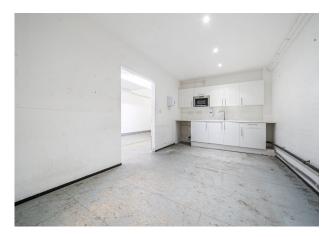

#### Description

The unit comprises a open plan ground floor warehouse unit comprising 3,724 sqft. The unit is well presented throughout and benefits from an electric roller shutter at the front of the premises, a fitted kitchen, a store room, toilets and a full height warehouse space to the rear with separate loading. There is also office space with meetings room in the premises with new flooring to be provided in due course.