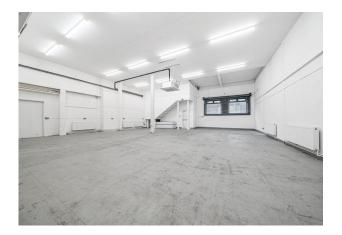

# Ground Floor Light Industrial / Warehouse Unit To Let

**3,724 sq ft** (345.97 sq m)

- Electric roller shutter
- Well presented throughout
- Direct access to the A406 North Circular
- Comfort cooling air conditioning & heating
- Fitted kitchen & store room
- W/Cs
- 0.9 miles from Bounds Green Piccadilly undergound station
- Located in a secure self contained estate
- Central heating supply

#### Description

The unit comprises a open plan ground floor warehouse unit comprising 3,724 sqft. The unit is well presented throughout and benefits from an electric roller shutter at the front of the premises, a fitted kitchen, a store room, toilets and a full height warehouse space to the rear with separate loading. There is also office space with meetings room in the premises with new flooring to be provided in due course.