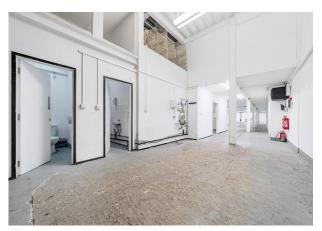

#### Description

The unit comprises a open plan ground floor warehouse unit comprising 3,724 sqft. The unit is well presented throughout and benefits from an electric roller shutter at the front of the premises, a fitted kitchen, a store room, toilets and a full height warehouse space to the rear with separate loading. There is also office space with meetings room in the premises with new flooring to be provided in due course.

#### Accommodation

The accommodation comprises the following areas:

| Name   | sq ft | sq m   | Availability |
|--------|-------|--------|--------------|
| Ground | 3,724 | 345.97 | Available    |
| Total  | 3,724 | 345.97 |              |