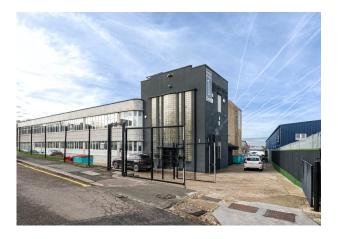

# **1C Textile House**

Cline Road, London, N11 2LX

# Ground Floor Light Industrial / Warehouse Unit To Let

**3,724 sq ft** (345.97 sq m)

- Electric roller shutter
- Well presented throughout
- Direct access to the A406 North Circular
- Comfort cooling air conditioning & heating
- Fitted kitchen & store room
- W/Cs
- 0.9 miles from Bounds Green Piccadilly undergound station
- Located in a secure self contained estate
- Central heating supply

#### Location

The premises are situated within a secure estate on Cline Road. Bounds Green Tube Station is loctaed within walking distance of the premises (0.9 miles) which is served by the Piccadilly Line. By road, there is direct access to the A406 North Circular and the M1 Motorway.