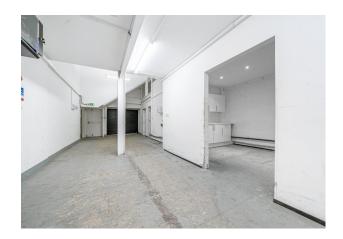

#### Description

The unit comprises a open plan ground floor warehouse unit comprising 3,724 sqft. The unit is well presented throughout and benefits from an electric roller shutter at the front of the premises, a fitted kitchen, a store room, toilets and a full height warehouse space to the rear with separate loading. There is also office space with meetings room in the premises with new flooring to be provided in due course.

#### Accommodation

The accommodation comprises the following areas:

| Name   | sq ft | sq m   | Availability |
|--------|-------|--------|--------------|
| Ground | 3,724 | 345.97 | Available    |
| Total  | 3,724 | 345.97 |              |