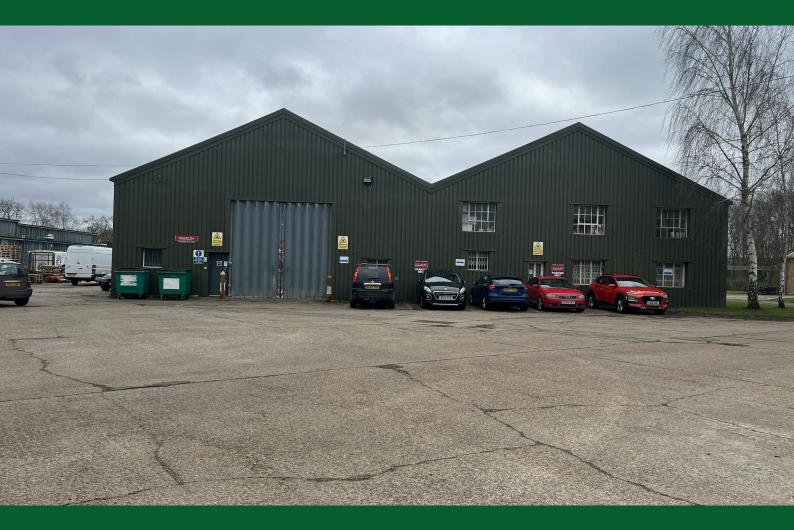

# Single storey industrial storage unit

16,786 sq ft

(1,559.47 sq m)

- Available from April 2024
- Industrial / storage space to be refurbished
- New toilets, shower and kitchen to be installed
- Car parking / yard to front
- Not suitable for motor trade

#### Description

The property comprises a single storey industrial/storage space which is being refurbished. A new internal toilet block with shower and kitchen is going to be installed.

Available from April 2024 on a new lease, terms to be agreed.

Car parking / yard area to the front also available.