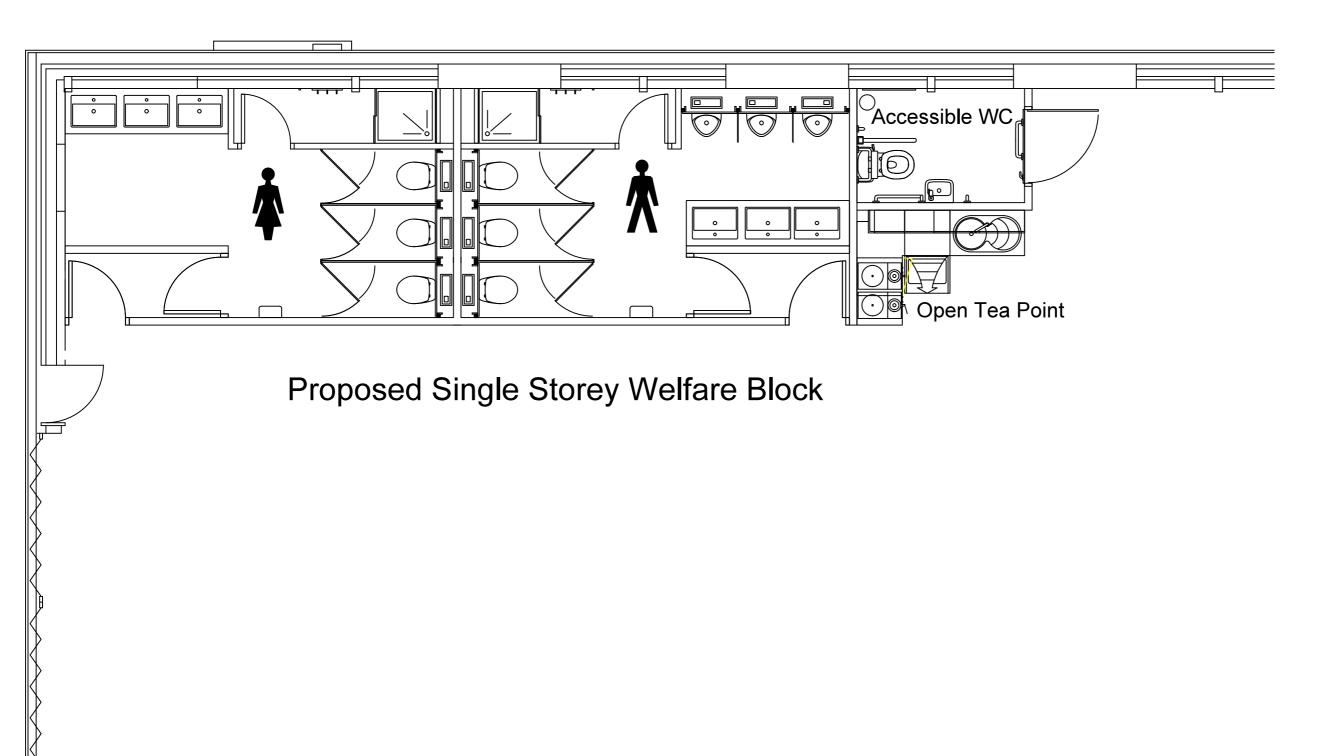

Revision

Lambert Smith Hampton

Building Consultancy 2 Bell Court Leapale Lane Guildford GU1 4LY

Client

Patrizia

Project

Unit 254 B&C Westcott Venture Park

Drawin

Proposed Welfare Block

| TENDER  |          |         |         |  |  |
|---------|----------|---------|---------|--|--|
| Job No. |          | DWG No. |         |  |  |
| 0154301 |          | P.04    |         |  |  |
| Scale   | Date     | Drawn   | Checked |  |  |
| 1:50@A1 | 05/10/23 | RF      | RF      |  |  |