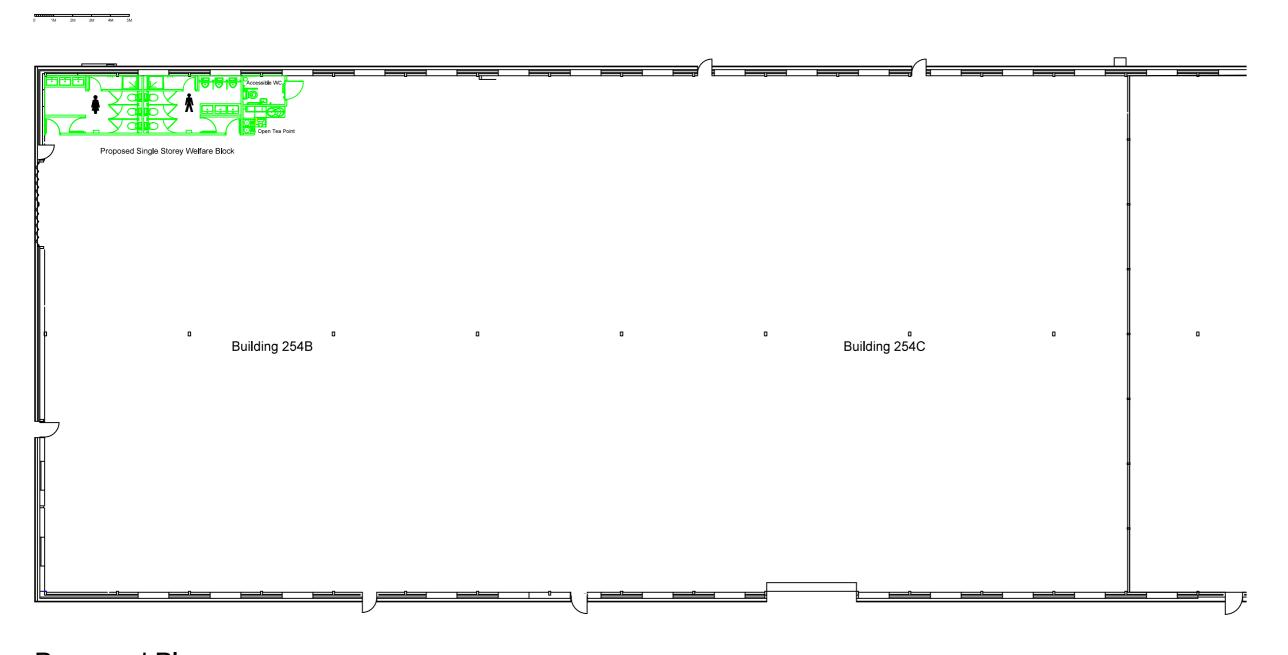

# Proposed Plan

Revisions

Lambert Smith Hampton

Building Consultancy 2 Bell Court Leapale Lane Guildford GU1 4LY

Client

Patrizia

Project

Unit 254 B&C Westcott Venture Park

Drawing

Proposed Plan

| TENDER   |          |         |         |  |  |
|----------|----------|---------|---------|--|--|
| Job No.  |          | DWG No. |         |  |  |
| 0154301  |          | P.03    |         |  |  |
| Scale    | Date     | Drawn   | Checked |  |  |
| 1:200@A1 | 05/10/23 | RF      | RF      |  |  |