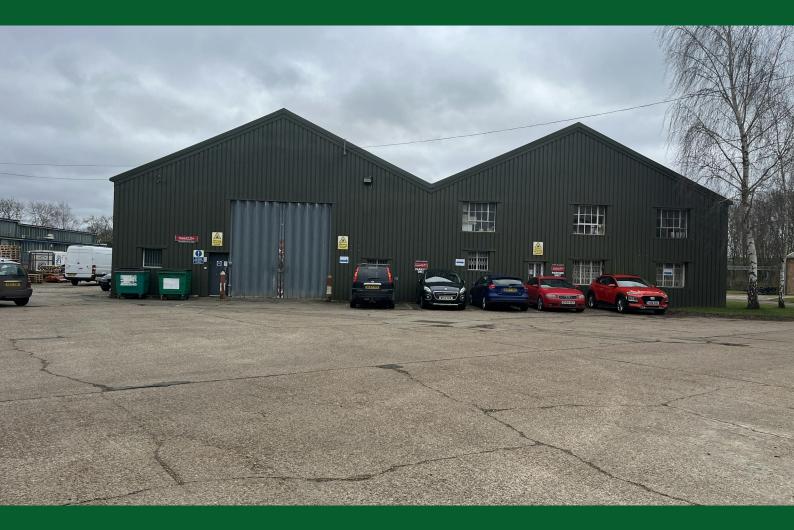

# Single storey industrial storage unit

16,786 sq ft

(1,559.47 sq m)

- Available from April 2024
- Industrial / storage space to be refurbished
- New toilets, shower and kitchen to be installed
- Car parking / yard to front
- Not suitable for motor trade

## Description

The property comprises a single storey industrial/storage space which is being refurbished. A new internal toilet block with shower and kitchen is going to be installed.

Available from April 2024 on a new lease, terms to be agreed.

Car parking / yard area to the front also available.