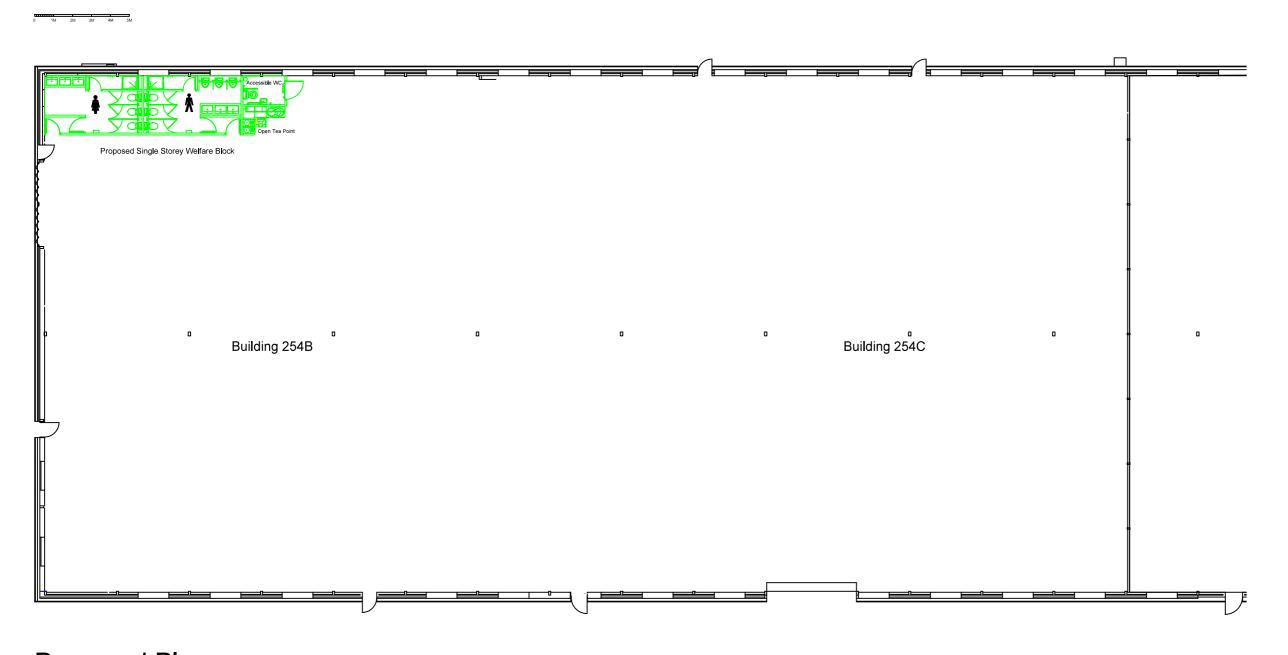

## Proposed Plan

Revisions

Lambert Smith Hampton

Building Consultancy 2 Bell Court Leapale Lane Guildford GU1 4LY

Client

Patrizia

Project

Unit 254 B&C Westcott Venture Park

Drawing

Proposed Plan

| TENDER   |          |         |         |  |  |
|----------|----------|---------|---------|--|--|
| Job No.  |          | DWG No. |         |  |  |
| 0154301  |          | P.03    |         |  |  |
| Scale    | Date     | Drawn   | Checked |  |  |
| 1:200@A1 | 05/10/23 | RF      | RF      |  |  |

## Description

The property comprises a single storey industrial/storage space which is being refurbished. A new internal toilet block with shower and kitchen is going to be installed.

Available from April 2024 on a new lease, terms to be agreed.