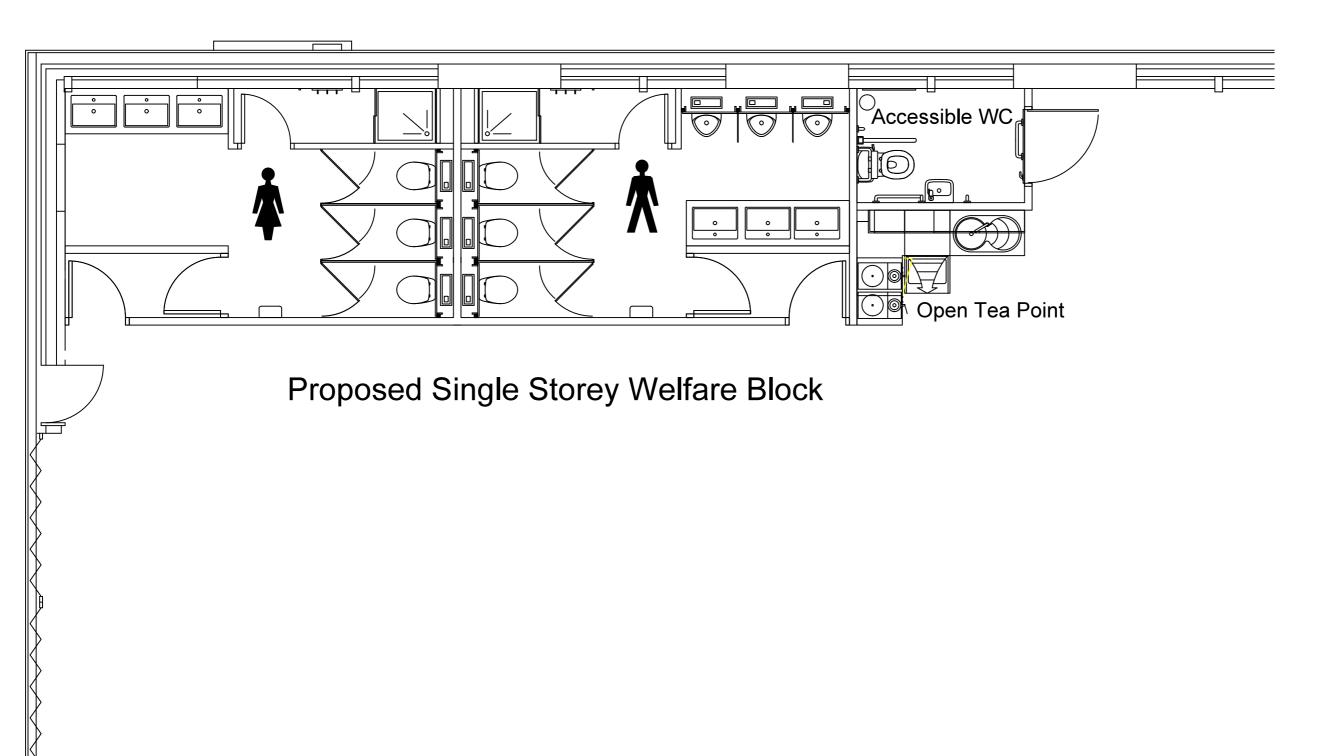

Revision

Lambert Smith Hampton

Building Consultancy 2 Bell Court Leapale Lane Guildford GU1 4LY

Client

Patrizia

Project

Unit 254 B&C Westcott Venture Park

Drawin

Proposed Welfare Block

| TENDER  |          |         |         |  |  |
|---------|----------|---------|---------|--|--|
| Job No. |          | DWG No. |         |  |  |
| 0154301 |          | P.04    |         |  |  |
| Scale   | Date     | Drawn   | Checked |  |  |
| 1:50@A1 | 05/10/23 | RF      | RF      |  |  |

## Description

The property comprises a single storey industrial/storage space which is being refurbished. A new internal toilet block with shower and kitchen is going to be installed.

Available from April 2024 on a new lease, terms to be agreed.