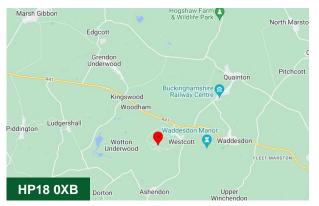

#### Location

Westcott Venture Park fronts the M40 between Aylesbury and Bicester. the A41 provides a link to the M40/A34 (Jct9) at Bicester to the west and to the M25 (Jct20) to the east. The park serves businesses throughout Buckinghamshire and Oxfordshire being equidistant between Oxford and Milton Keynes.