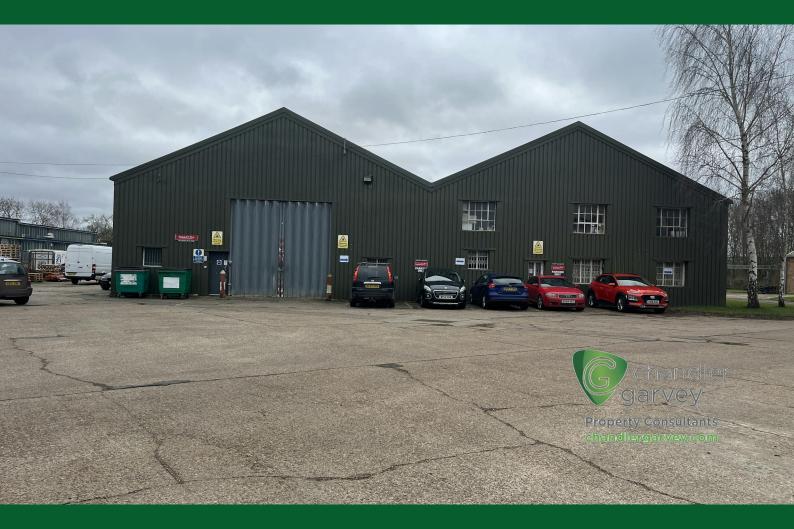

# Single storey industrial storage unit

**16,786 sq ft** (1,559.47 sq m)

- Industrial / storage space to be refurbished
- New toilets, shower and kitchen to be installed
- Car parking / yard to front
- Not suitable for motor trade

#### Description

The property comprises a single storey industrial/storage space which is being refurbished. A new internal toilet block with shower and kitchen is going to be installed.

Available now on a new lease, terms to be agreed.

Car parking / yard area to the front also available.