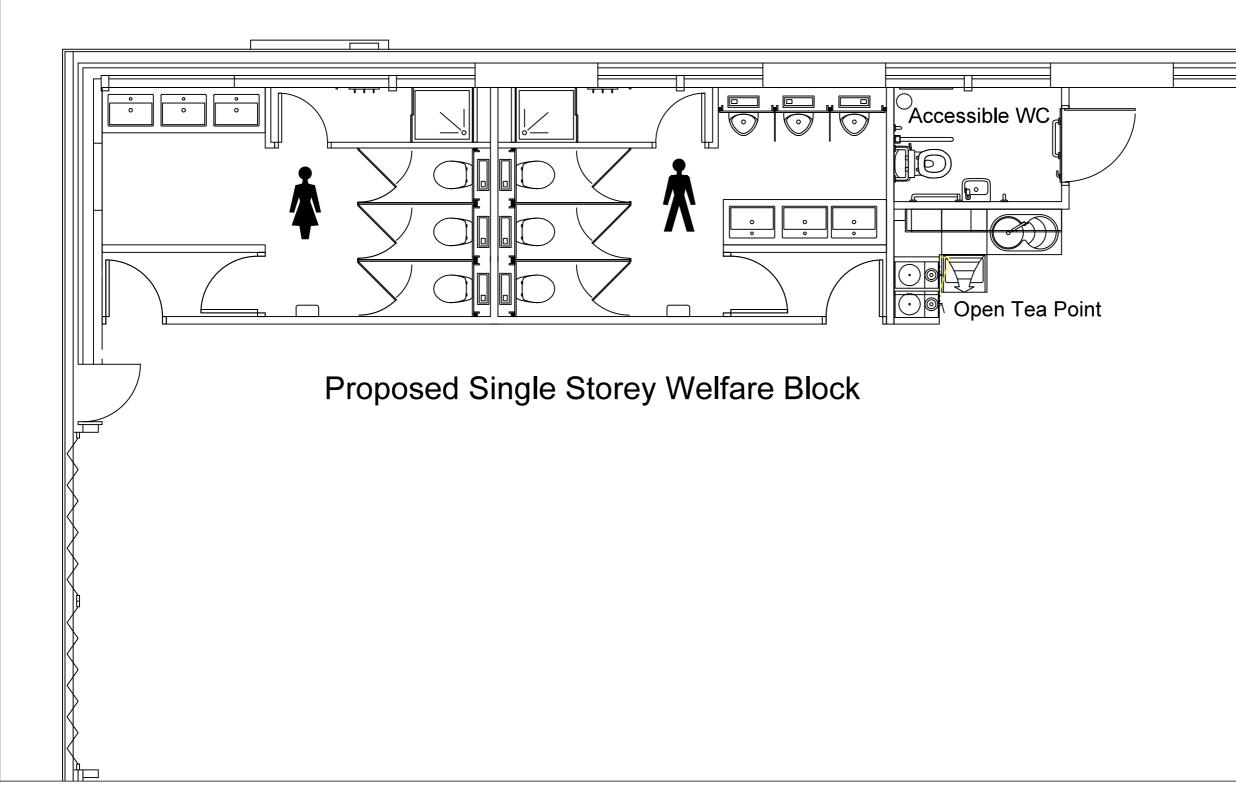

#### Description

The property comprises a single storey industrial/storage space which is being refurbished. A new internal toilet block with shower and kitchen is going to be installed.

Available now on a new lease, terms to be agreed.

Jake Allen (Bidwells) 07976 948445

| Proposed Single Storey Welfare Block |   |   |   |              |   |  |
|--------------------------------------|---|---|---|--------------|---|--|
| ء<br>Building 254B                   | D | ۵ | B | uilding 254C | D |  |
|                                      |   |   |   |              |   |  |

Proposed Plan

0 1M 2M 3M 4M 5M

|   | Notes                                          |                                                    |                                      |                             |  |
|---|------------------------------------------------|----------------------------------------------------|--------------------------------------|-----------------------------|--|
|   |                                                | ions are not giv<br>matter referred                |                                      |                             |  |
|   | Smith Hampto                                   | any dimensiona<br>n Drawings, the<br>Hampton for d | matter must be                       |                             |  |
|   | The Contracto<br>Smith Hampto<br>this drawing. | r must also refe<br>n Specification f              | r to any separat<br>to be read in co | e Lambert<br>njunction with |  |
|   | This Drawing i<br>this drawing u               | s only for the us<br>nless marked 'F               | e identified. Do<br>or Construction  | not build from              |  |
| = |                                                |                                                    |                                      |                             |  |
| _ |                                                |                                                    |                                      |                             |  |
|   |                                                |                                                    |                                      |                             |  |
|   | Revisions                                      |                                                    |                                      |                             |  |
|   |                                                |                                                    |                                      |                             |  |
|   | Building<br>2 Bell C<br>Leapale                |                                                    | cy                                   |                             |  |
|   | Client                                         |                                                    |                                      |                             |  |
|   | Patrizia                                       |                                                    |                                      |                             |  |
|   | Project                                        |                                                    |                                      |                             |  |
|   | Unit 254<br>Westcot                            | B&C<br>t Venture                                   | Park                                 |                             |  |
|   | Drawing                                        |                                                    |                                      |                             |  |
|   |                                                | d Welfare                                          | Block                                |                             |  |
|   | TENDER                                         |                                                    |                                      |                             |  |
|   | Jab No.                                        |                                                    |                                      |                             |  |
|   | 0154301                                        | 1                                                  | P.04                                 |                             |  |
|   | Scale                                          | Date                                               | Drawn                                | Checked                     |  |
|   | 1:50@A1                                        | 05/10/23                                           | RF                                   | RF                          |  |