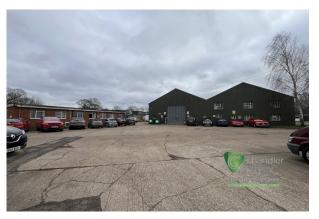

|
| Legal Fees     | Each party to bear their own costs                                 |
| EPC Rating     | G                                                                  |

#### Description

The property comprises a single storey industrial/storage space which is being refurbished. A new internal toilet block with shower and kitchen is going to be installed.

Available now on a new lease, terms to be agreed.

Car parking / yard area to the front also available.

#### Location

Westcott Venture Park fronts the M40 between Aylesbury and Bicester. the A41 provides a link to the M40/A34 (Jct9) at Bicester to the west and to the M25 (Jct20) to the east. The park serves businesses throughout Buckinghamshire and Oxfordshire being equidistant between Oxford and Milton Keynes.







#### Viewing & Further Information



Joanna Kearvell 07887 793030 jk@chandlergarvey.com



**Neave DaSilva** 01494 796054 | 07827 908926 nds@chandlergarvey.com

Will Davis (CBRE LTD) 01865 848488 | 07393243187

Jake Allen (Bidwells) 07976 948445

| Proposed Single Storey Welfare Block |   |   |   |              |   |  |
|--------------------------------------|---|---|---|--------------|---|--|
| ء<br>Building 254B                   | D | ۵ | B | uilding 254C | D |  |
|                                      |   |   |   |              |   |  |

Proposed Plan

0 1M 2M 3M 4M 5M







|   | Notes                                          |                                                    |                                      |                             |  |
|---|---------------------