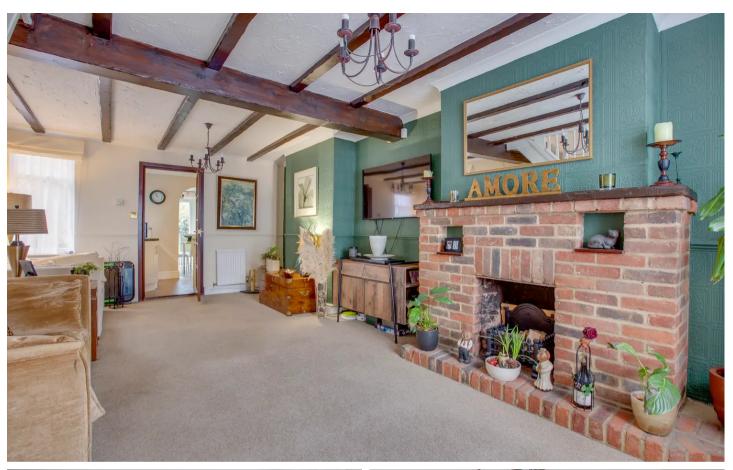

## Sitting room

Brick built open fireplace with wooden mantle, beamed ceiling, cupboard housing fuses and meters, stairs to first floor, two radiators, windows to side and rear, wall thermostat, dimmer switch