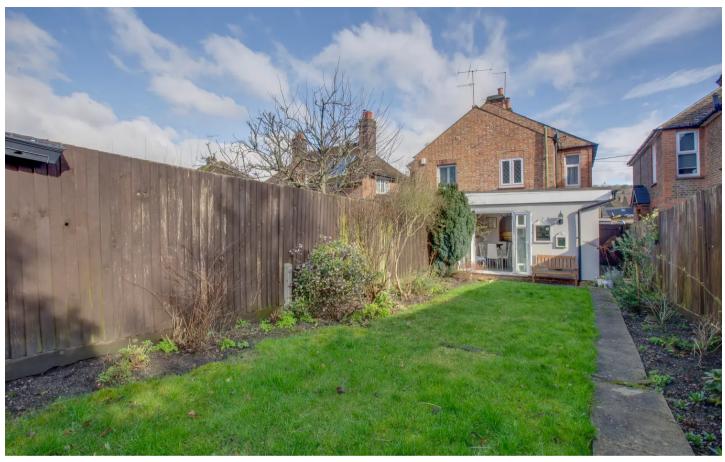

#### Rear garden

A paved patio leads to the remainder of garden which is laid to lawn with flower and shrub borders. There is a timber shed and all is enclosed by panelled fencing. The garden extends to 48'.