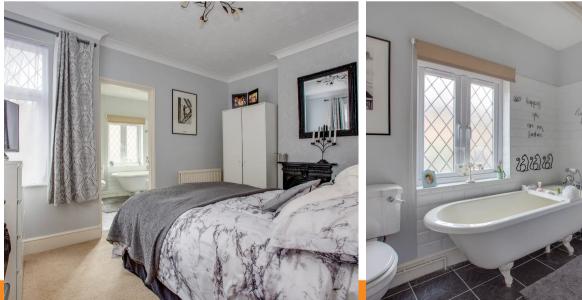

#### Bedroom 1

With cast iron firplace, radiator, windows to side and rear

#### En suite Bathroom

Roll top bath with with shower attachment, low level W.C., wash hand basin with tiled splash backs, radiator, part tiled walls, shaver point/light, access to loft space, window to rear

#### Bedroom 2

Access to loft space, radiator, bay window to front with window seat