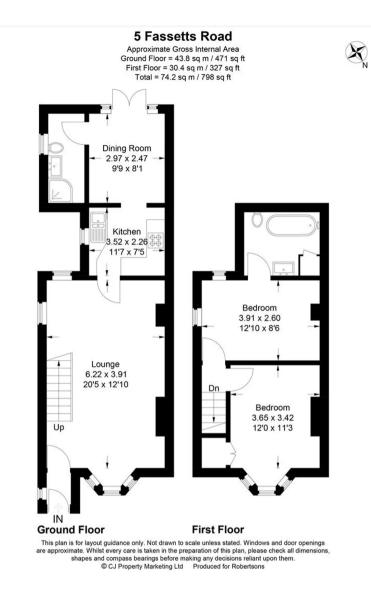

## Sitting room

Brick built open fireplace with wooden mantle, beamed ceiling, cupboard housing fuses and meters, stairs to first floor, two radiators, windows to side and rear, wall thermostat, dimmer switch

## Kitchen

Fitted with a range of eye and base level units incorporating stainlees steel sink unit with mixer tap and drainer, built in double oven, fitted four ring hob with extractor over, space for fridge/freezer, built in Bosch dishwasher, tiled splash back, down lighters

### Breakfast room

Radiator, double doors to garden

#### Shower Room/Utility room

Corner shower cubicle housing fitted Mira shower unit, low level W.C., wash hand basin with tiled splash back, heated towel rail, space and plumbing for washing machine, window to side

#### Bedroom 1

With cast iron firplace, radiator, windows to side and rear

#### En suite Bathroom

Roll top bath with with shower attachment, low level W.C., wash hand basin with tiled splash backs, radiator, part tiled walls, shaver point/light, access to loft space, window to rear

#### Bedroom 2

Access to loft space, radiator, bay window to front with window seat

#### Rear garden

A paved patio leads to the remainder of garden which is laid to lawn with flower and shrub borders. There is a timber shed and all is enclosed by panelled fencing. The garden extends to 48'.