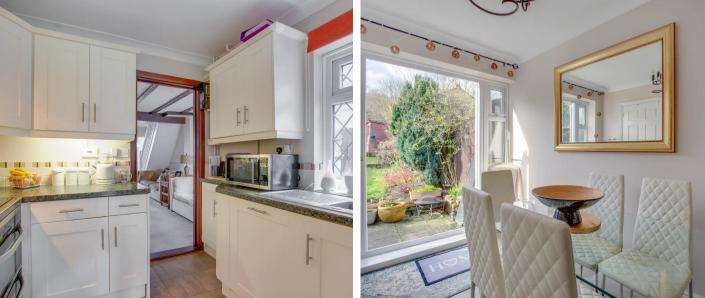

## Kitchen

Fitted with a range of eye and base level units incorporating stainlees steel sink unit with mixer tap and drainer, built in double oven, fitted four ring hob with extractor over, space for fridge/freezer, built in Bosch dishwasher, tiled splash back, down lighters

### Breakfast room

Radiator, double doors to garden