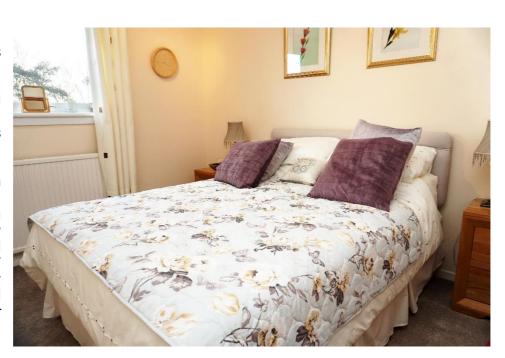

It comprises of the welcoming hallway, bright and spacious lounge/ dining room, modern fitted kitchen, two double bedrooms both with fitted wardrobes, and stylish shower room.

E.K. Business Park 14 Stroud Road East Kilbride G75 0YA

#### **Measurements**

Lounge/dining room 22'6" x 11'8" narrowing to 8'10".

Kitchen 7'4" x 12'3"

Bedroom 11'4" x 11'0"

Bedroom 11'8" x 9'1"

Shower room 7'0" x 6'6"

E.K. Business Park 14 Stroud Road East Kilbride G75 0YA