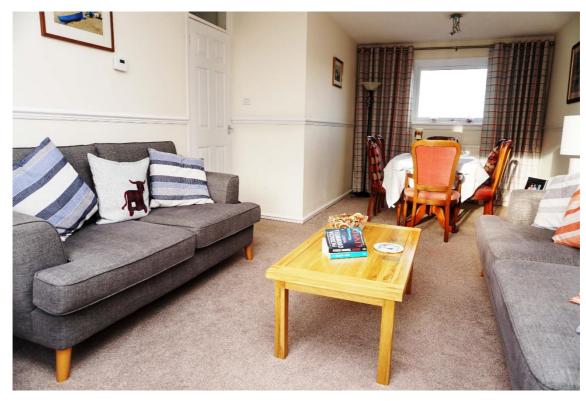

#### **Features**

Spacious lounge/dining room

Gas central heating

UPVC double-glazing

Modern well-equipped kitchen

Stylish shower room

Convenient for Morrisons Supermarket and local shops

With easy reach of Town Centre and Retail Parks

It comprises of the welcoming hallway, bright and spacious lounge/ dining room, modern fitted kitchen, two double bedrooms both with fitted wardrobes, and stylish shower room.

E.K. Business Park 14 Stroud Road East Kilbride G75 0YA

#### **Measurements**

Lounge/dining room 22'6" x 11'8" narrowing to 8'10".

Kitchen 7'4" x 12'3"

Bedroom 11'4" x 11'0"

Bedroom 11'8" x 9'1"

Shower room 7'0" x 6'6"

E.K. Business Park 14 Stroud Road East Kilbride G75 0YA