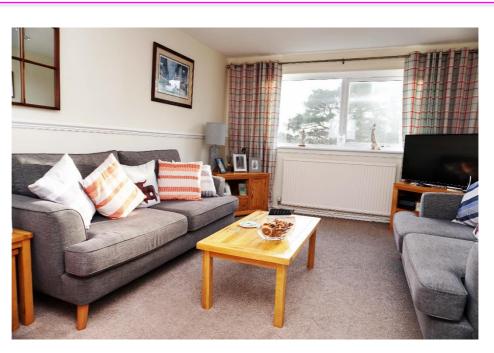

#### **Features**

Spacious lounge/dining room

Gas central heating

UPVC double-glazing

Modern well-equipped kitchen

Stylish shower room

Convenient for Morrisons Supermarket and local shops

With easy reach of Town Centre and Retail Parks

It comprises of the welcoming hallway, bright and spacious lounge/ dining room, modern fitted kitchen, two double bedrooms both with fitted wardrobes, and stylish shower room.

E.K. Business Park 14 Stroud Road East Kilbride G75 0YA