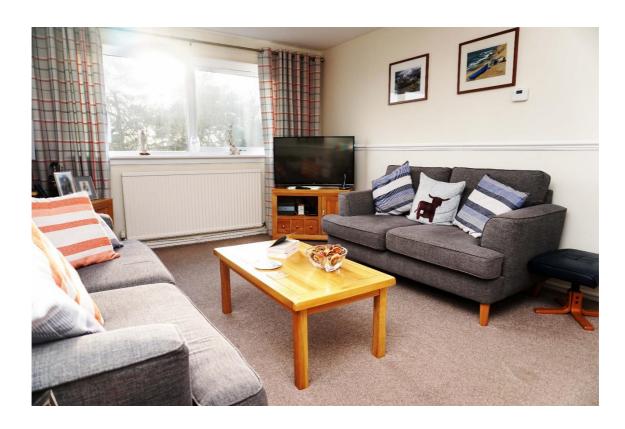

#### **Features**

Spacious lounge/dining room

Gas central heating

UPVC double-glazing

Modern well-equipped kitchen

Stylish shower room

Convenient for Morrisons Supermarket and local shops

With easy reach of Town Centre and Retail Parks

It comprises of the welcoming hallway, bright and spacious lounge/ dining room, modern fitted kitchen, two double bedrooms both with fitted wardrobes, and stylish shower room.

E.K. Business Park 14 Stroud Road East Kilbride G75 0YA