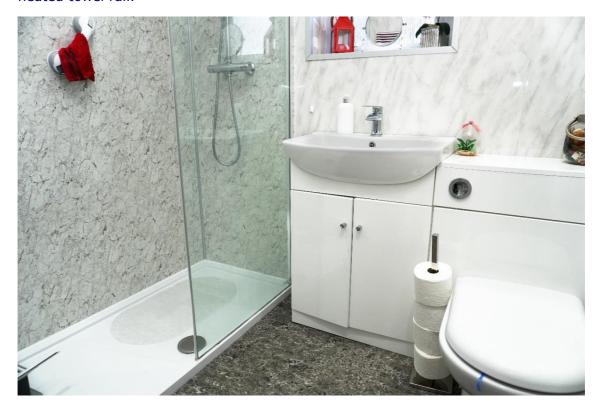

#### **Features**

Spacious lounge/dining room

Gas central heating

UPVC double-glazing

Modern well-equipped kitchen

Stylish shower room

Convenient for Morrisons Supermarket and local shops

With easy reach of Town Centre and Retail Parks

It comprises of the welcoming hallway, bright and spacious lounge/ dining room, modern fitted kitchen, two double bedrooms both with fitted wardrobes, and stylish shower room.

E.K. Business Park 14 Stroud Road East Kilbride G75 0YA

The kitchen has high gloss cabinets, and includes the integrated electric oven, ceramic hob, and has space for all freestanding appliances.

E.K. Business Park 14 Stroud Road East Kilbride G75 0YA

The stylish shower room has wet wall panels and non-slip flooring. It has a walk-in shower enclosure with thermostatic riser and rainwater shower, vanity storage, and heated towel rail.