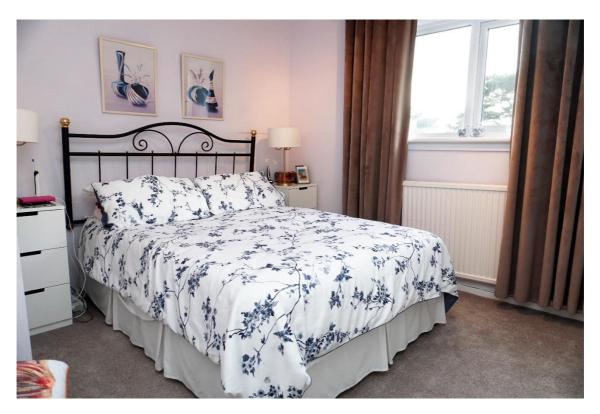

It comprises of the welcoming hallway, bright and spacious lounge/ dining room, modern fitted kitchen, two double bedrooms both with fitted wardrobes, and stylish shower room.

E.K. Business Park 14 Stroud Road East Kilbride G75 0YA

#### **Measurements**

Lounge/dining room 22'6" x 11'8" narrowing to 8'10".

Kitchen 7'4" x 12'3"

Bedroom 11'4" x 11'0"

Bedroom 11'8" x 9'1"

Shower room 7'0" x 6'6"

E.K. Business Park 14 Stroud Road East Kilbride G75 0YA