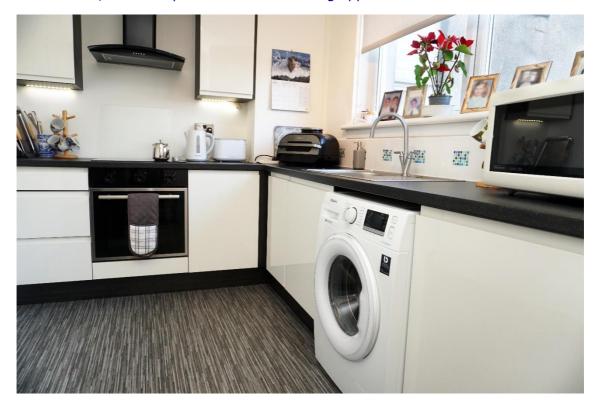

#### **Features**

Spacious lounge/dining room

Gas central heating

UPVC double-glazing

Modern well-equipped kitchen

Stylish shower room

Convenient for Morrisons Supermarket and local shops

With easy reach of Town Centre and Retail Parks

It comprises of the welcoming hallway, bright and spacious lounge/ dining room, modern fitted kitchen, two double bedrooms both with fitted wardrobes, and stylish shower room.

E.K. Business Park 14 Stroud Road East Kilbride G75 0YA

The kitchen has high gloss cabinets, and includes the integrated electric oven, ceramic hob, and has space for all freestanding appliances.

E.K. Business Park 14 Stroud Road East Kilbride G75 0YA

The stylish shower room has wet wall panels and non-slip flooring. It has a walk-in shower enclosure with thermostatic riser and rainwater shower, vanity storage, and heated towel rail.