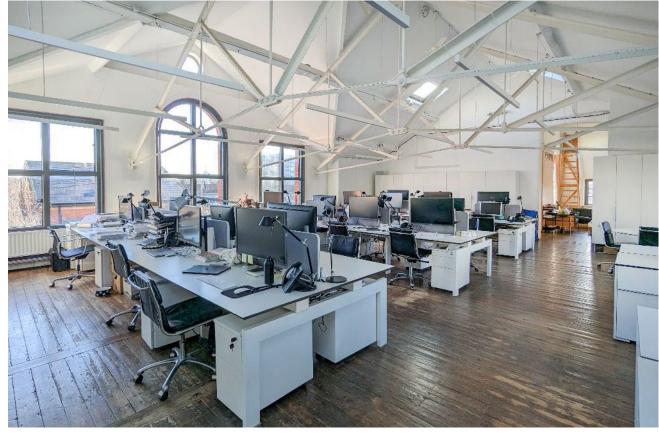

#### **DESCRIPTION**

This character building was constructed in 1901 and more recently converted into eleven studio units. Unit 10 & 11 is a 2<sup>nd</sup> floor exposed loft space with solid wood floor, roof skylights and excellent ceiling height.

#### **ACCOMODATION**

2,025 sq ft of predominantly open plan space with a meeting room.