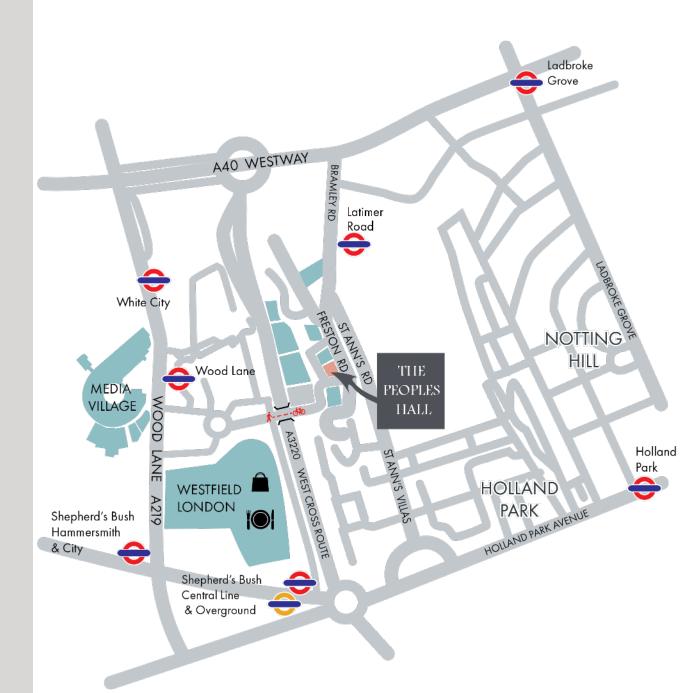

#### LOCATION

The People's Hall is located in the Notting Dale commercial area at the edge of Holland Park. Latimer Road (Hammersmith and City & Circle line) Underground station is a few minutes' walk to the north.

The Westfield shopping centre is just 5 minutes' walk away across the new Westway pedestrian bridge also giving access to the Central line at Shepherd's Bush tube. By road the A40 (M) and Westway are just minutes away by car.

### CONNECTIVITY

Average journey times\* from Latimer Road Underground via public transport are:

| Paddington           | 6 mins  |
|----------------------|---------|
| Hammersmith          | 7 mins  |
| Kings Cross          | 19 mins |
| Heathrow Airport 1-3 | 28 mins |
| Victoria             | 29 mins |
| Waterloo             | 30 mins |