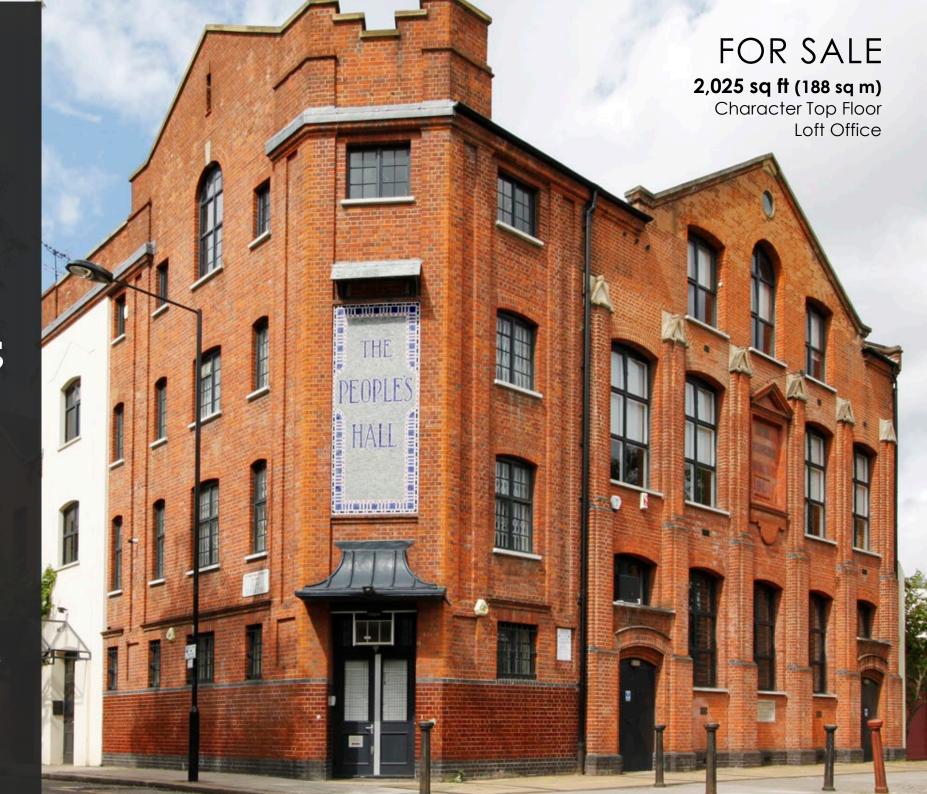

Studio 10-11

THE
PEOPLES
HALL

2 Olaf Street Notting Dale W11 4BE

#### **DESCRIPTION**

This character building was constructed in 1901 and more recently converted into eleven studio units. Unit 10 & 11 is a 2<sup>nd</sup> floor exposed loft space with solid wood floor, roof skylights and excellent ceiling height.