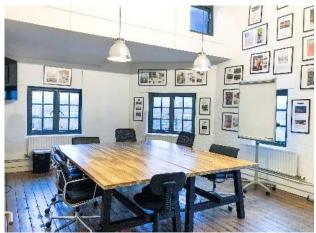

access

Cat II strip and spotlights
 Perimeter trunking

• Large boardroom Private executive office

#### **ACCOMODATION**

2,025 sq ft of predominantly open plan space with a meeting room.

#### **SALE**

The property is available for sale with vacant possession at a guide price of £1.75m. The office is held on a long leasehold interest with a share of freehold. Ground Rent £300 PA.

#### **RATES**

£11.46 per sq ft approx. to be confirmed with Local Authority.

# SERVICE CHARGE

£5.87 per sq ft.

#### VAT

Is not applicable.

#### **EPC**

On application.

**Misrepresentation Act 1967:** These particulars are believed to be correct but their accuracy is not guaranteed and they do not form part of any contract. Unless otherwise stated, all prices and rents are quoted exclusive of VAT.







## CONTACTS

Simon Kibble / Giles Harker <u>skibble@frostmeadowcroft.com</u> <u>gharker@frostmeadowcroft.com</u> <u>www.frostmeadowcroft.com</u> frost meadowcroft 020 8748 1200

## Example office layout with existing partitioning