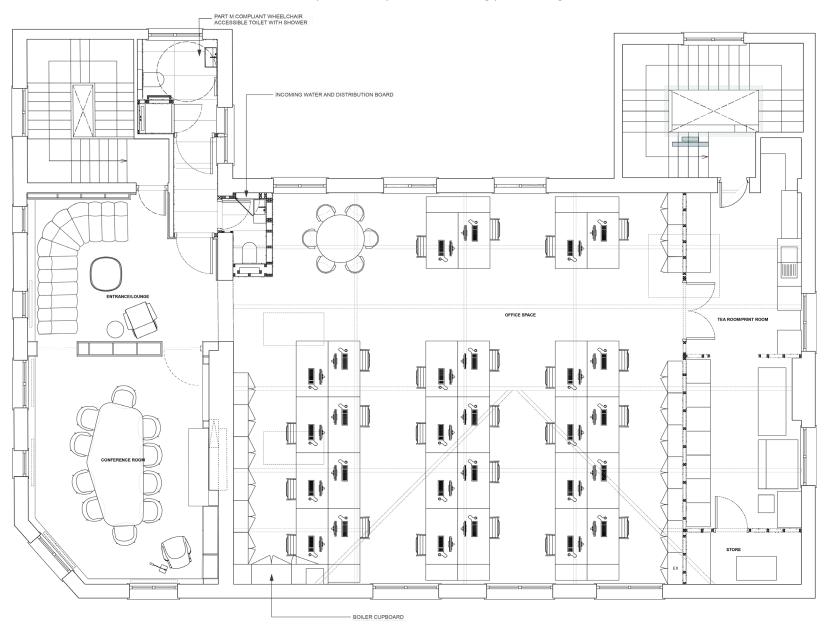

#### **DESCRIPTION**

This character building was constructed in 1901 and more recently converted into eleven studio units. Unit 10 & 11 is a 2<sup>nd</sup> floor exposed loft space with solid wood floor, roof skylights and excellent ceiling height.

#### **SPECIFICATION**

• Private WCs /kitchenette Security access

Cat II strip and spotlights
 Perimeter trunking

• Large boardroom Private executive office

#### **ACCOMODATION**

2,025 sq ft of predominantly open plan space with a meeting room.

## Example office layout with existing partitioning