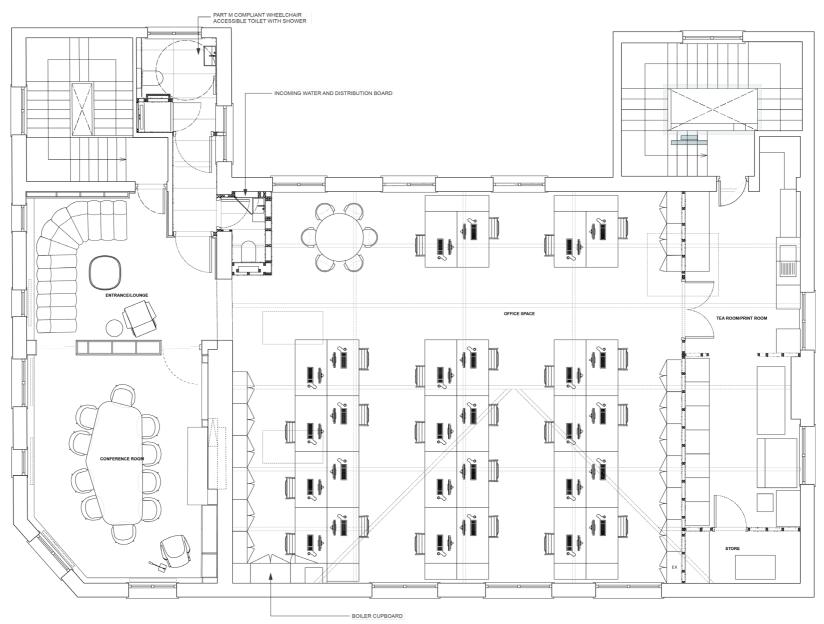

### **SALE**

The property is available for sale with vacant possession at a guide price of £1.75m. The office is held on a long leasehold interest with a share of freehold. Ground Rent £300 PA.

#### **RATES**

£11.46 per sq ft approx. to be confirmed with Local Authority.

# SERVICE CHARGE £5.87 per sq ft.

VAT

Is not applicable.

**EPC** 

C.

**Misrepresentation Act 1967:** These particulars are believed to be correct but their accuracy is not guaranteed and they do not form part of any contract. Unless otherwise stated, all prices and rents are quoted exclusive of VAT.







## CONTACTS

Simon Kibble / Giles Harker skibble@frostmeadowcroft.com gharker@frostmeadowcroft.com www.frostmeadowcroft.com frost meadowcroft 020 8748 1200

### Example office layout with existing partitioning