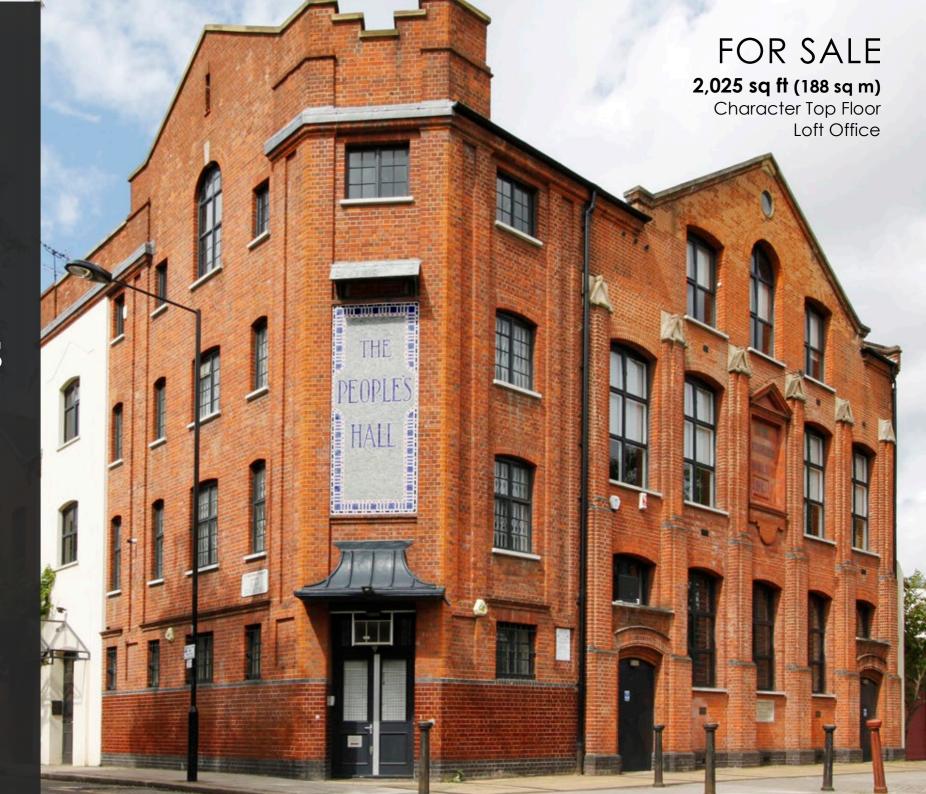

Studio 10-11

THE
PEOPLES
HALL

2 Olaf Street Notting Dale W11 4BE

#### **DESCRIPTION**

This character building was constructed in 1901 and more recently converted into eleven studio units. Unit 10 & 11 is a 2<sup>nd</sup> floor exposed loft space with solid wood floor, roof skylights and excellent ceiling height.