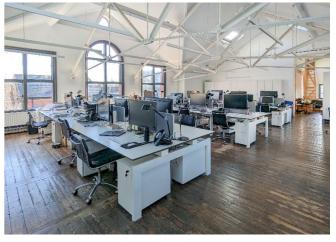

#### **DESCRIPTION**

This character building was constructed in 1901 and more recently converted into eleven studio units. Unit 10 & 11 is a 2<sup>nd</sup> floor exposed loft space with solid wood floor, roof skylights and excellent ceiling height.

#### **SPECIFICATION**

• Private WCs /kitchenette Security access

Cat II strip and spotlights
 Perimeter trunking

• Large boardroom Private executive office

#### **ACCOMODATION**

2,025 sq ft of predominantly open plan space with a meeting room.