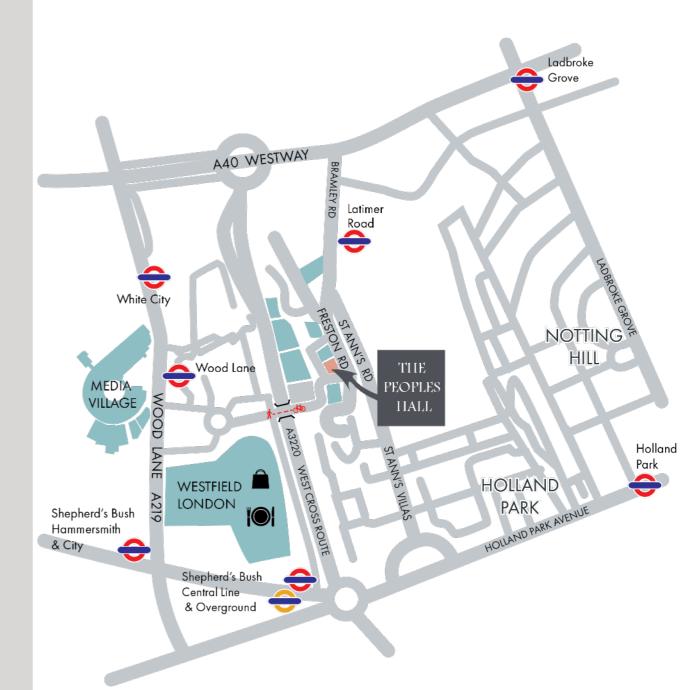

### LOCATION

The People's Hall is located in the Notting Dale commercial area at the edge of Holland Park. Latimer Road (Hammersmith and City & Circle line) Underground station is a few minutes' walk to the north.

The Westfield shopping centre is just 5 minutes' walk away across the new Westway pedestrian bridge also giving access to the Central line at Shepherd's Bush tube. By road the A40 (M) and Westway are just minutes away by car.

Popular with creative businesses, local occupiers in Notting Dale include Monsoon Accessorize, Stella McCartney, Mario Testino. The local Notting Dale, Frestons Cafe caters to local demand.