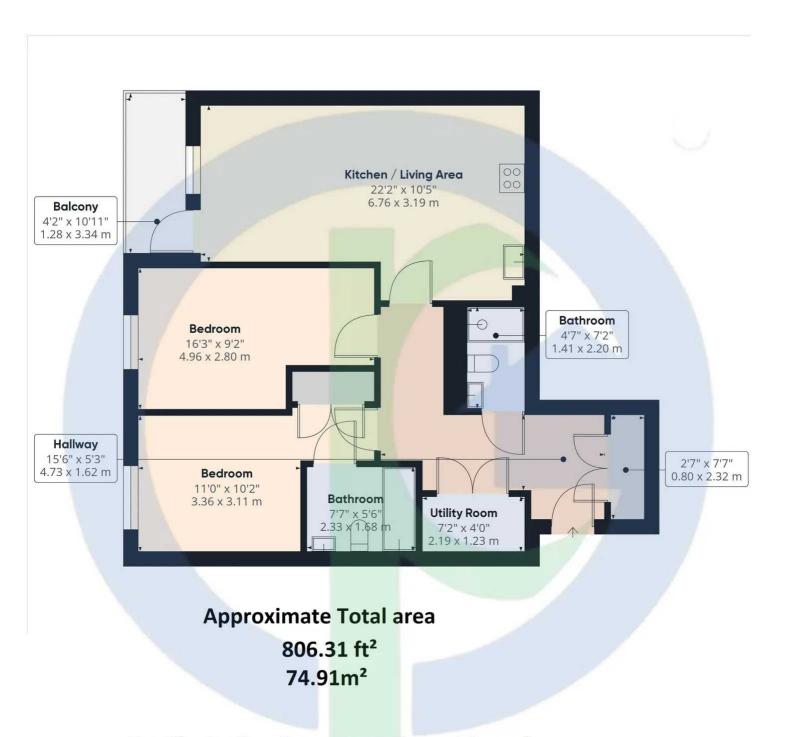

.98 PA • Ground Rent: Approx. £1019.52 • Potential Rental Income: £2,200 PCM • Council Tax Band: D



Luxurious 2-bed, 2-bath ground-floor apartment in award-winning Stanmore Place. Features spacious living room, balcony, open-plan kitchen with Bosch appliances, master ensuite with fitted wardrobes. allocated parking, 24-hr concierge, residents-only gym. Near Canons Park Station and local schools.

Council Tax band: D

Tenure: Leasehold







- 2 Bedroom Ground Floor Apartment
- 2 Bathrooms (1 En-Suite)
- Balcony & Allocated Gated Parking
- Residents Only Gym & 24 Hours Concierge
- Gated Communal Gardens with Fountains
- Remaining Lease: 984 years
- Service Charge: Approx. £4757.98 PA
- Ground Rent: Approx. £1019.52
- Potential Rental Income: £2,200
  PCM
- Council Tax Band: D













For Illustration Purposes only, not to scale