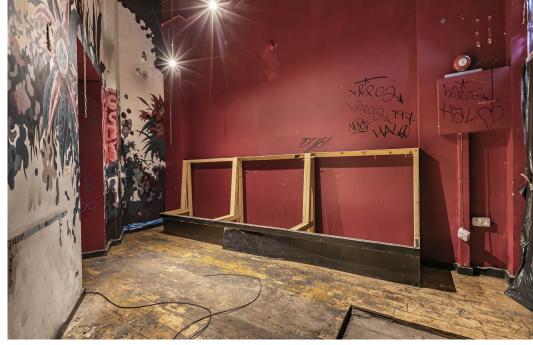

# **Description**

Floor Areas: Ground floor/reception 530 square feet with one stairwell leading to a basement club/bar area of 1,967 square feet (including toilets/office/kitchen) - Total 2,497 square feet.

### **Accommodation**

| Name         | sq ft | sq m   | Availability |
|--------------|-------|--------|--------------|
| Ground       | 530   | 49.24  | Available    |
| Lower Ground | 1,967 | 182.74 | Available    |