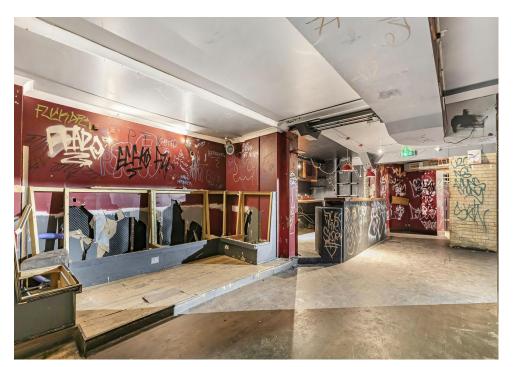

# **Description**

Floor Areas: Ground floor/reception 530 square feet with one stairwell leading to a basement club/bar area of 1,967 square feet (including toilets/office/kitchen) - Total 2,497 square feet.

### **Accommodation**

| Name         | sq ft | sq m   | Availability |
|--------------|-------|--------|--------------|
| Ground       | 530   | 49.24  | Available    |
| Lower Ground | 1,967 | 182.74 | Available    |