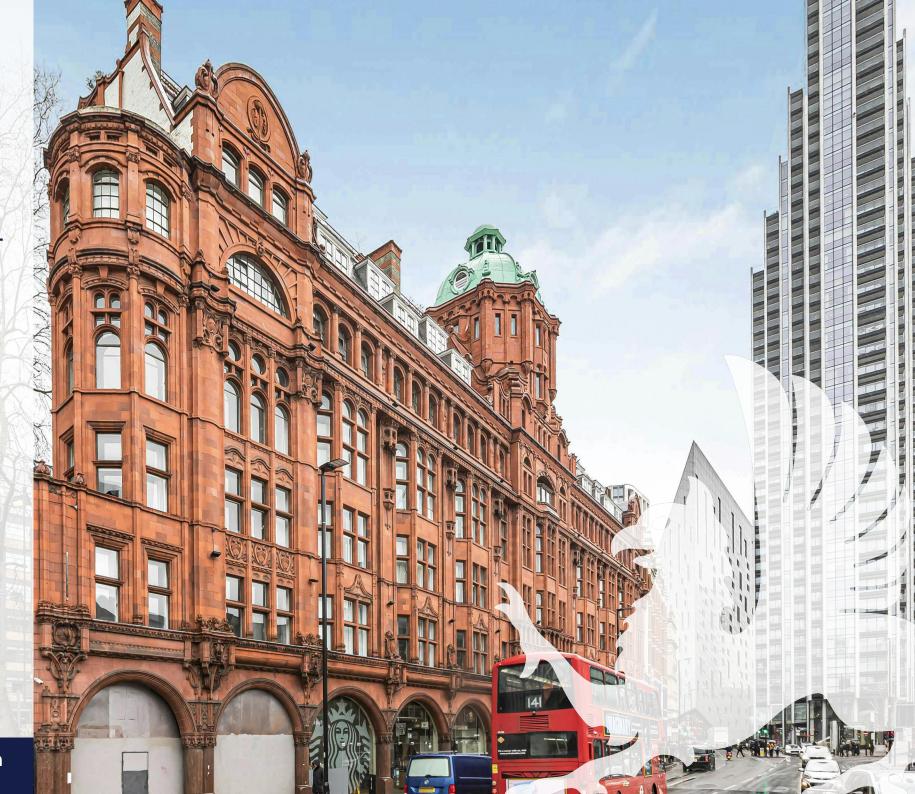

# TO LET

Unit 1 Imperial Hall, 104-122 City Road, London, EC1V 2NR

2,497 sq ft

Bar/Night Club opportunity - Shoreditch

The times the licence authorises the carrying out of licensable activities range from 10am to 2am

This is a rare opportunity to secure a bar/nightclub in the heart of Shoreditch, on the eastern edge of the City.

A new lease will be available direct from the Landlord.

This is an established F&B location with lots of retailers, restaurants, bars and clubs in close proximity including KFC, Starbucks, GDK.

Ideally located at London's 'Silicon Roundabout' on Old Street, immediately at the north-west entrance of Old Street Station.

Old Street Station is directly accessible and various bus routes serve this busy and vibrant Shoreditch location.