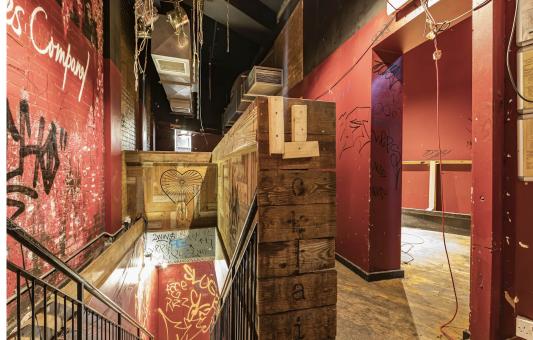

# **Description**

Floor Areas: Ground floor/reception 530 square feet with one stairwell leading to a basement club/bar area of 1,967 square feet (including toilets/office/kitchen) - Total 2,497 square feet.