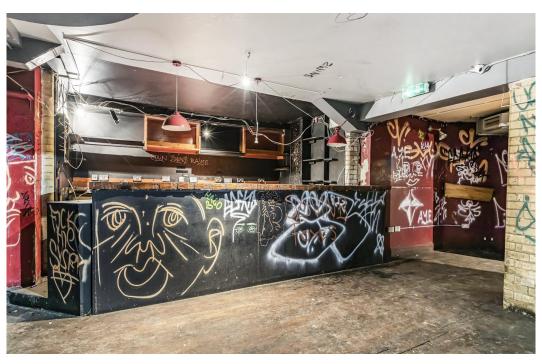

# **Description**

Floor Areas: Ground floor/reception 530 square feet with one stairwell leading to a basement club/bar area of 1,967 square feet (including toilets/office/kitchen) - Total 2,497 square feet.

#### Glazed frontage

Premises Licence summary:

Licensable activities authorised by the licence - Ground and Basement Floors:

• The provision of regulated entertainment by way of: The exhibition of films; The performance of live music; The playing of recorded music; The performance of dance; The provision of late-night refreshment; The sale by retail of alcohol.

The times the licence authorises the carrying out of licensable activities range from 10am to 2am

This is a rare opportunity to secure a bar/nightclub in the heart of Shoreditch, on the eastern edge of the City.