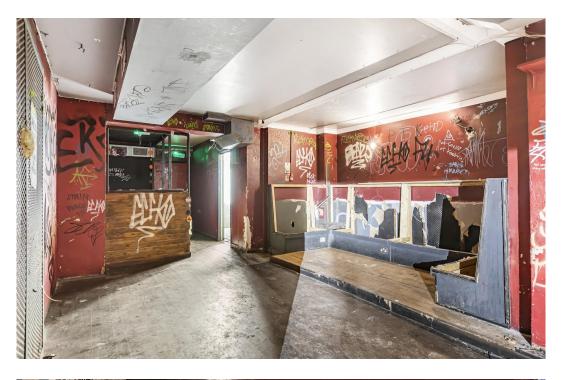

# **Description**

Floor Areas: Ground floor/reception 530 square feet with one stairwell leading to a basement club/bar area of 1,967 square feet (including toilets/office/kitchen) - Total 2,497 square feet.

### **Accommodation**

| Name         | sq ft | sq m   | Availability |
|--------------|-------|--------|--------------|
| Ground       | 530   | 49.24  | Available    |
| Lower Ground | 1,967 | 182.74 | Available    |