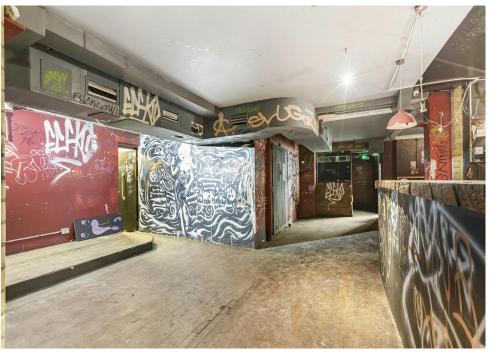

# **Description**

Floor Areas: Ground floor/reception 530 square feet with one stairwell leading to a basement club/bar area of 1,967 square feet (including toilets/office/kitchen) - Total 2,497 square feet.

### **Accommodation**

| Name         | sq ft | sq m   | Availability |
|--------------|-------|--------|--------------|
| Ground       | 530   | 49.24  | Available    |
| Lower Ground | 1,967 | 182.74 | Available    |