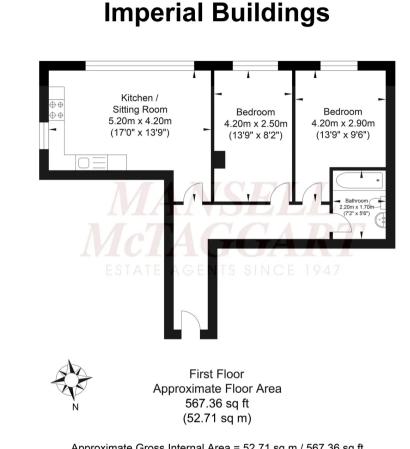

The well-appointed fitted kitchen is equipped with integrated appliances such as an oven, gas hob and slimline dishwasher, while offering ample space for a fridge/freezer and plumbing for a washing machine.

Accommodation comprises two generously proportioned double bedrooms, each offering privacy and comfort. The modern bathroom is complete with a bath and a shower over, complemented by a sleek glass shower screen. The neutral colour palette and contemporary fixtures enhance the overall appeal of the space.

N.B. This property is only available to cash buyers.

Council Tax band: B//Tenure: Leasehold

Approximate Gross Internal Area = 52.71 sq m / 567.36 sq ft Illustration for identification purposes only, measurements are approximate, not to scale.