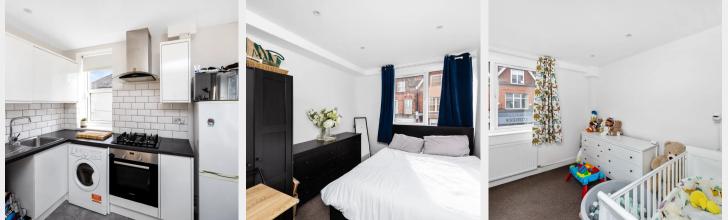

The well-appointed fitted kitchen is equipped with integrated appliances such as an oven, gas hob and slimline dishwasher, while offering ample space for a fridge/freezer and plumbing for a washing machine.

Accommodation comprises two generously proportioned double bedrooms, each offering privacy and comfort. The modern bathroom is complete with a bath and a shower over, complemented by a sleek glass shower screen. The neutral colour palette and contemporary fixtures enhance the overall appeal of the space.