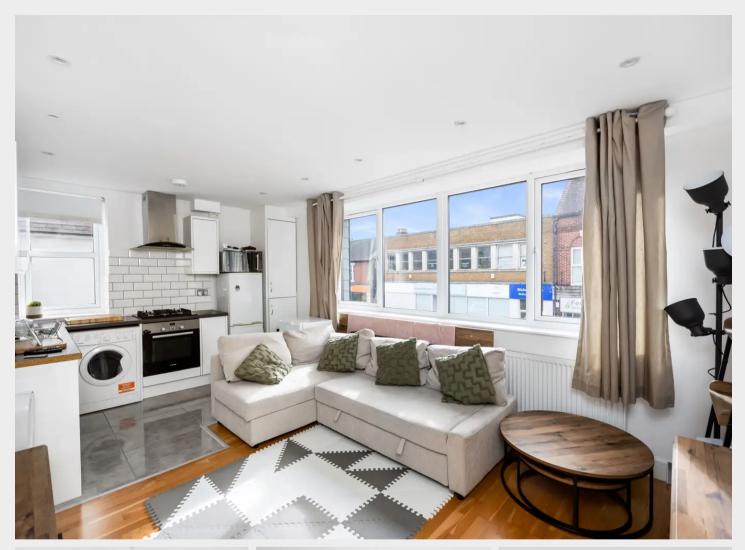

The well-appointed fitted kitchen is equipped with integrated appliances such as an oven, gas hob and slimline dishwasher, while offering ample space for a fridge/freezer and plumbing for a washing machine.