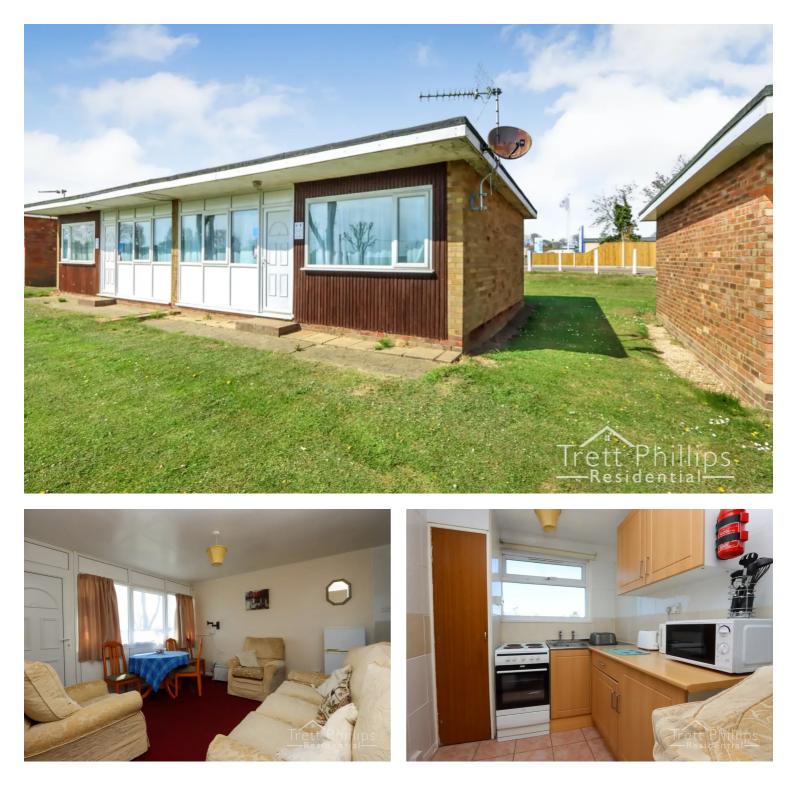

## 5 Seadell, Beach Road, Great Yarmouth £27,500 Leasehold

Perfect coastal getaway in park setting with proximity to amenities & beach. Enjoy peace & quiet or explore local attractions like restaurants & Norfolk Broads. Ideal location for leisurely living.

Council Tax band: D

Tenure: Leasehold

Surrounded by a wide range of local amenities and walking distance to the beach" Offering the PERFECT SET UP for that COASTAL GET AWAY, where you can enjoy the PEACE AND QUIET this park offers, or step outside and enjoy the amusements, local restaurants or take a trip to the Norfolk Broads.