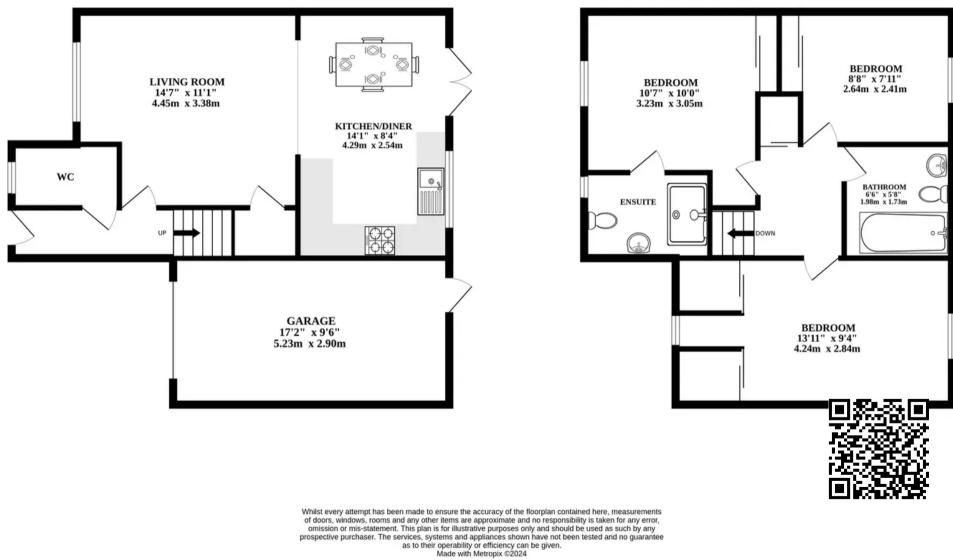

The property comprises a master bedroom with an ensuite shower room, providing a sanctuary for rest. In addition, the remaining two bedrooms offer comfortable living spaces and share access to a modern bathroom, ensuring practicality and comfort for all occupants. GROUND FLOOR

1ST FLOOR

# 8 Holly Close Dereha<u>m, Dereham</u>

Step outside and discover a thoughtfully landscaped garden, complete with a sheltered patio area, artificial turf and enclosed with fencing. This outdoor space offers a peaceful environment for enjoying dining or simply unwinding. Further enhancing the property's appeal is a single garage and off-road parking to the front, providing convenience and security for vehicles.