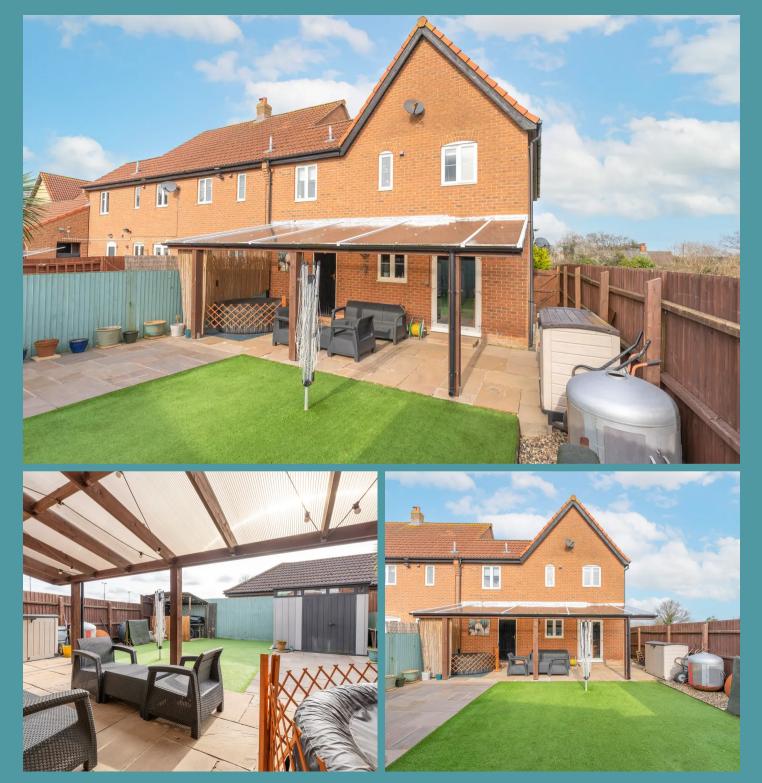

# 8 Holly Close Dereha<u>m, Dereham</u>

Step outside and discover a thoughtfully landscaped garden, complete with a sheltered patio area, artificial turf and enclosed with fencing. This outdoor space offers a peaceful environment for enjoying dining or simply unwinding. Further enhancing the property's appeal is a single garage and off-road parking to the front, providing convenience and security for vehicles.