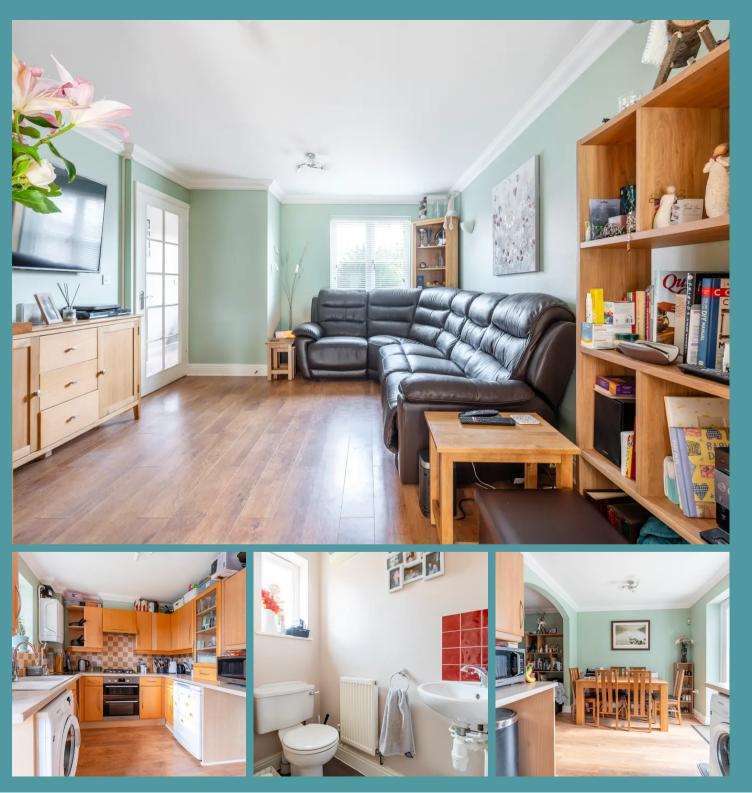

#### THE PROEPRTY

Upon entry, you are greeted by a welcoming entrance hall that provides access to a convenient WC and all ground floor rooms. The generously sized living room features hard flooring and ample space for your preferred furnishings, offering a perfect setting for relaxation or entertaining guests. The open kitchen/diner, boasts woodenthemed cupboards, space for your appliances and various dining table arrangements. This functional space caters to those who enjoy hosting family gatherings.