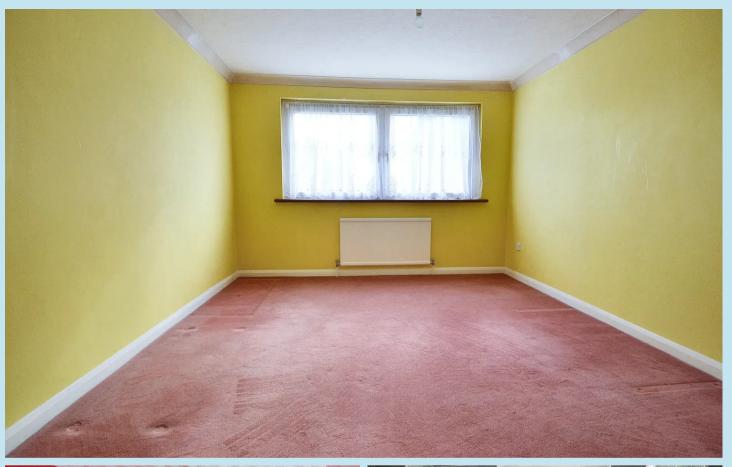

### **First Floor Landing**

Coving to textured ceiling, loft hatch.

**Bedroom 1** 13' 1" x 11' 5" (3.99m x 3.48m) Double glazed window to rear with views overlooking the garden, one radiator, coving to textured ceiling.

**Bedroom 2** 12' 2" x 8' 2" (3.71m x 2.49m) Double glazed window, one radiator, textured ceiling. Built in large cupboard.

**Bedroom 3** 9' 10" x 7' 10" (3.00m x 2.40m) Double glazed window to front, one radiator, smooth plastered ceiling, built in cupboard housing lagged copper cylinder.

**Bedroom 4** 9' 9" x 7' 11" (2.98m x 2.41m) Double glazed window to rear, one radiator, texture ceiling.