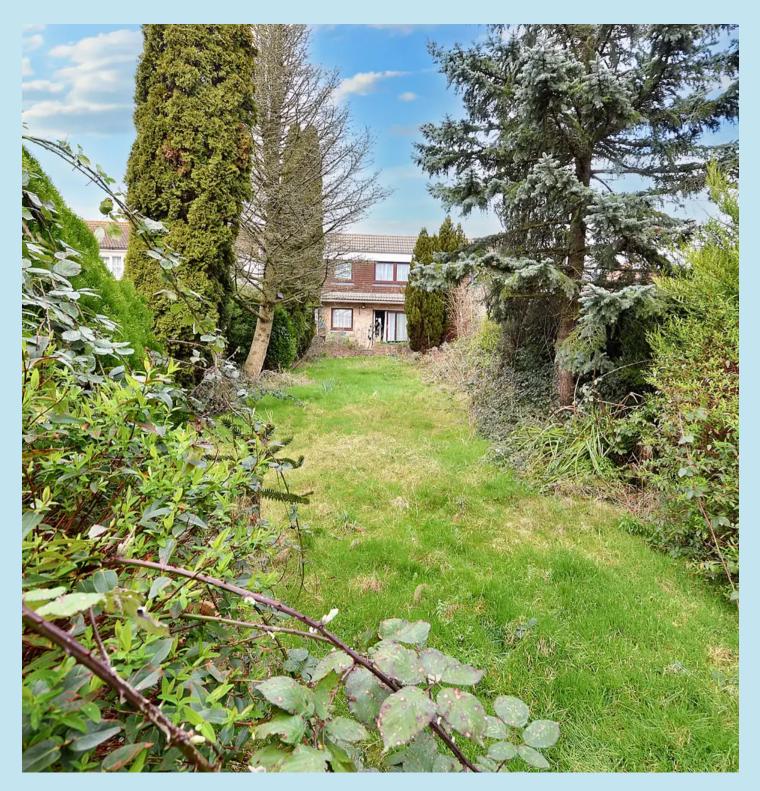

## **REAR GARDEN**

Approx 100' rear garden, mainly laid to lawn with flower and shrub borders, shed to remain. Backing on to open farmland.