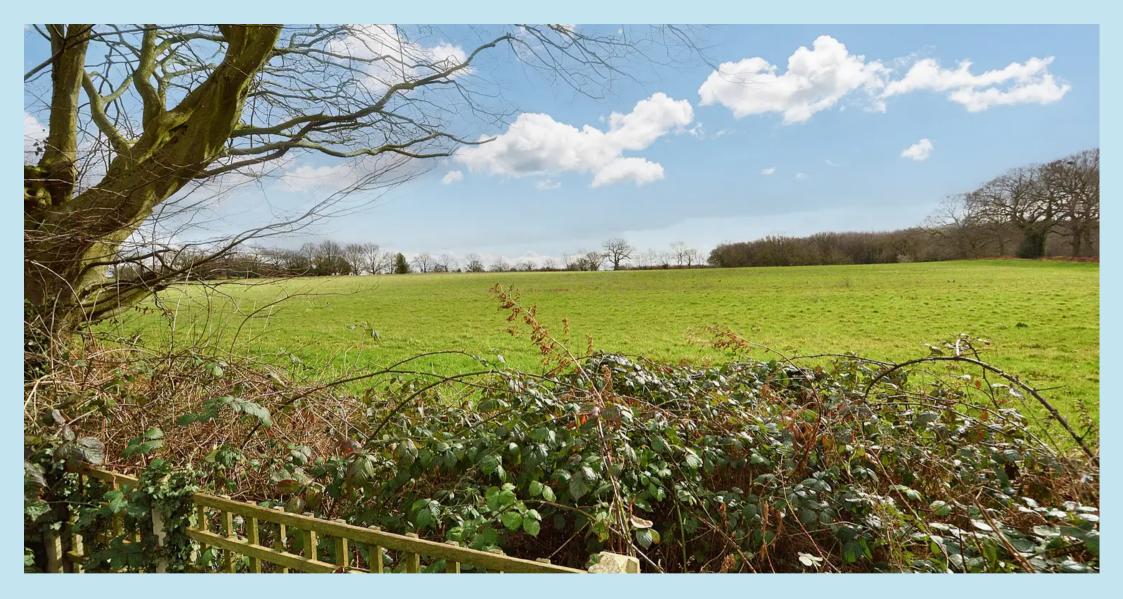

## **REAR GARDEN**

Approx 100' rear garden, mainly laid to lawn with flower and shrub borders, shed to remain. Backing on to open farmland.