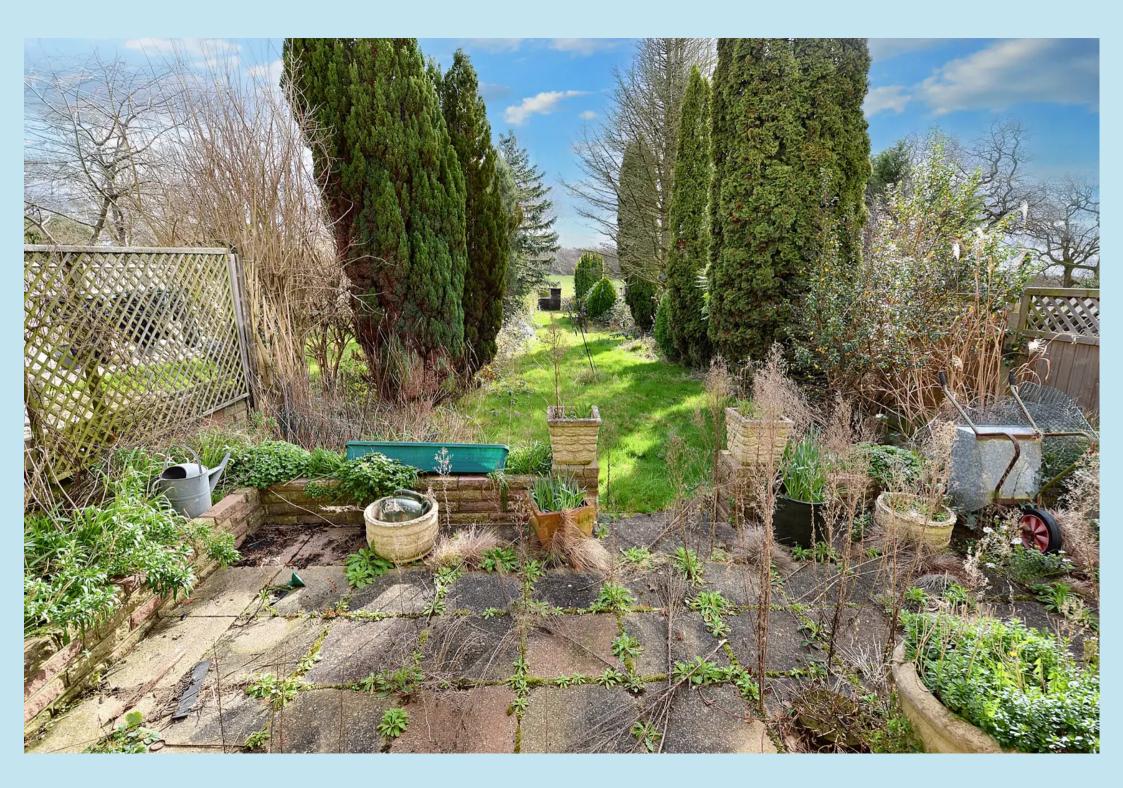

## **REAR GARDEN**

Approx 100' rear garden, mainly laid to lawn with flower and shrub borders, shed to remain. Backing on to open farmland.