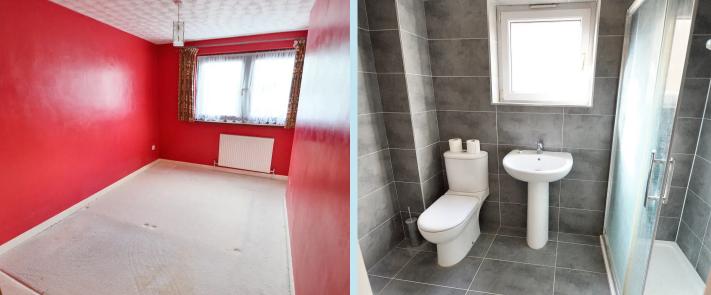

**Bedroom 2** 12' 2" x 8' 2" (3.71m x 2.49m) Double glazed window, one radiator, textured ceiling. Built in large cupboard.

**Bedroom 3** 9' 10" x 7' 10" (3.00m x 2.40m) Double glazed window to front, one radiator, smooth plastered ceiling, built in cupboard housing lagged copper cylinder.

**Bedroom 4** 9' 9" x 7' 11" (2.98m x 2.41m) Double glazed window to rear, one radiator, texture ceiling.

#### Shower Room

Obscure double glazed window to side, walk in shower cubicle, wash hand basin with mixer taps, low flush WC, tiled floor, smooth plastered ceiling, heated towel rail.