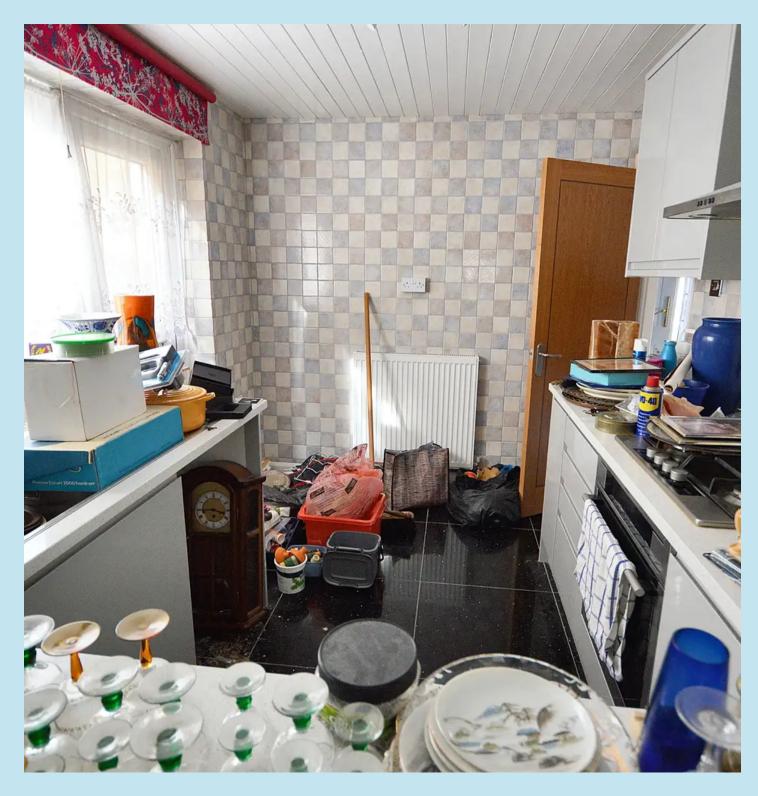

### Kitchen 11' 3" x 7' 8" (3.43m x 2.34m)

Double glazed window and door to side, range of base and eye level units with stainless steel sink unit with mixer taps, built in AEG gas hob with extractor fan above and oven below, plumbing for washing machine, one radiator, tiled floor, cladding to ceiling with spotlight.