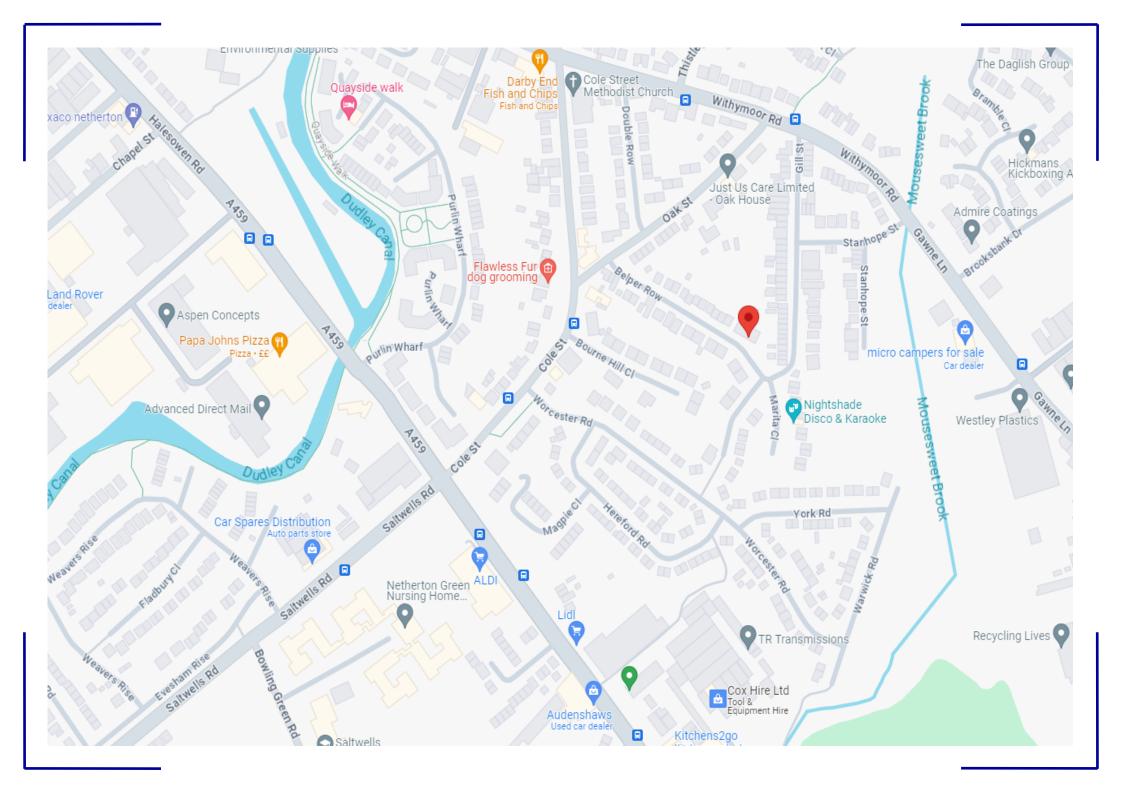

## Rock Haven, 42 Belper Row, Dudley

DY2 9LP

Offers in excess of £120,000

> Leasehold

Page 1: Overview

Pages 2-4 Photos

Page 5: Map & Nearby

Page 6: EPC & Floor Plan