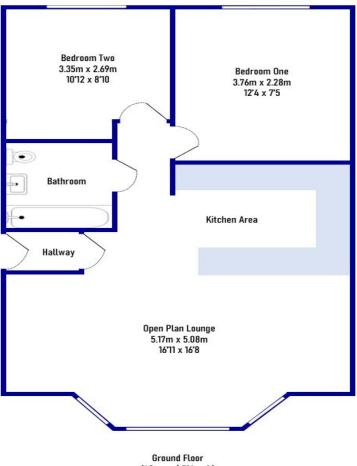

**Properties get a rating from A (best) to G (worst) and a score.** The better the rating and score, the lower your energy bills are likely to be.

Rock Haven, 42 Belper Row, Dudley, DY2 9LP (48sq m / 516sq ft)

(48sq m / 516sq ft)

Whilst every attempt has been made by Complete Property Services to ensure the accuracy of the floorplan contained here, measurements of doors, windows, rooms and any other items are approximate, and no responsibility is taken for any error, omission or mis-statement. The services, systems and appliances shown have not been tested and no guarantee as to their operability or efficiency can be given.