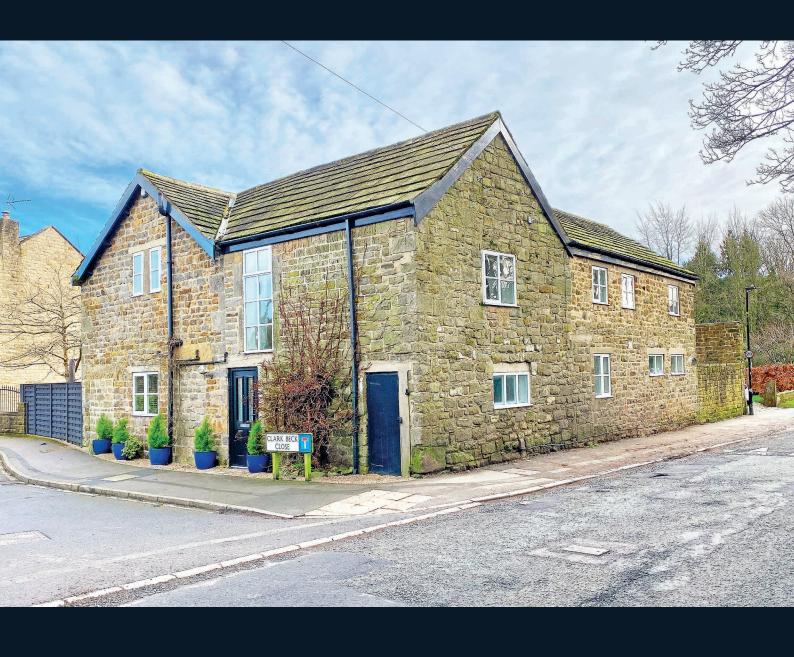

### THE OLD MISTAL, MAIN STREET,

Pannal, Harrogate, HG3 1JZ

A charming four-bedroom detached property providing deceptively spacious and well-presented accommodation with attractive garden and garage, situated in a super position in the heart of the popular village of Pannal.

The Old Mistal is a former farmhouse and barn which was converted into a fine family home approximately 20 years ago. The impressive accommodation comprises a large dining hallway with feature oak and glazed door leading to the property, and staircase leading to the first floor. Accessed from the hallway is the principal sitting room, which has an attractive fireplace with wood-burning stove and the dining kitchen and family room. There is also a ground-floor study, WC and boot room. Upstairs, there is a large galleried landing, which leads to the four bedrooms, three of which having en-suites. There is also a modern family bathroom, and the principal bedroom has the benefit of a dressing room with fitted clothes storage. There is an attractive paved garden which provides an excellent outdoor sitting and entertaining space, a driveway provides parking and leads to a single garage with electric door.

#### **Outside**

An electric gate leads to the property where a driveway provides parking and leads to a single garage with electric garage door. There is an attractive paved garden with planted borders, which provides a delightful outdoor sitting area and entertaining space. To the side of the property there is a further small walled garden, providing an additional private sitting area.