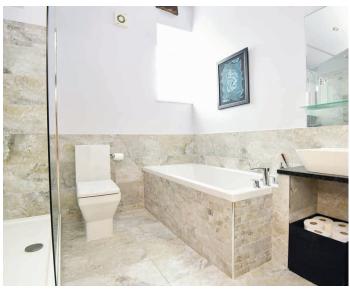

#### **EN-SUITE SHOWER ROOM**

White suite comprising WC, washbasin set atop a vanity unit, and large walk-in shower. Tiled walls and floor. Heated towel rail.

#### **EN-SUITE SHOWER ROOM**

A white modern suite comprising WC, washbasin with vanity unit, and shower. Heated towel rail.

#### **EN-SUITE BATHROOM**

A modern white suite with WC, washbasin, and bath with shower above. Heated towel rail.

#### **BATHROOM**

A white modern suite with WC, basin, bath and shower. Tiled walls and floor and heated towel rail.