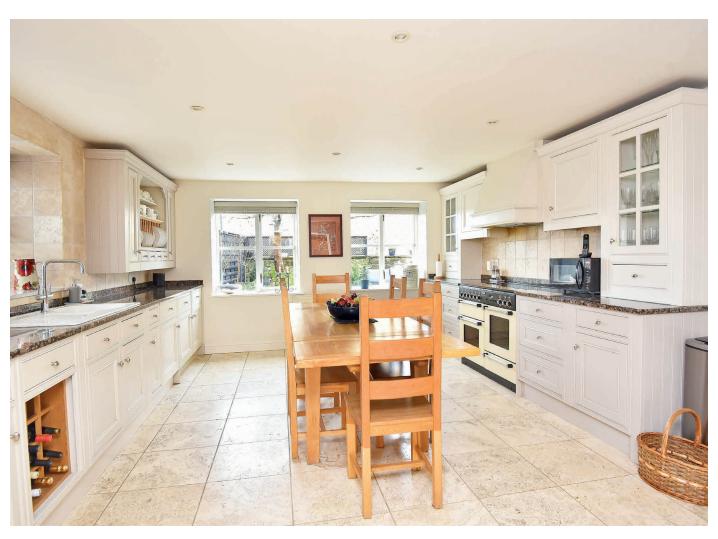

#### **DINING KITCHEN**

With dining area and tiled flooring. The kitchen comprises a range of quality fitted units with granite worktop. Space for a range cooker, integrated dishwasher, washing machine and fridge / freezer.