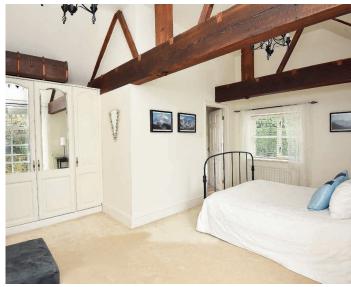

#### BEDROOM 1

A large double bedroom with vaulted ceiling and exposed wooden beams. Dressing room with fitted clothes storage.

#### **BEDROOM 3**

A double bedroom with vaulted ceiling and exposed wooden beams.

#### **BEDROOM 4**

A further bedroom with exposed wooden beams.