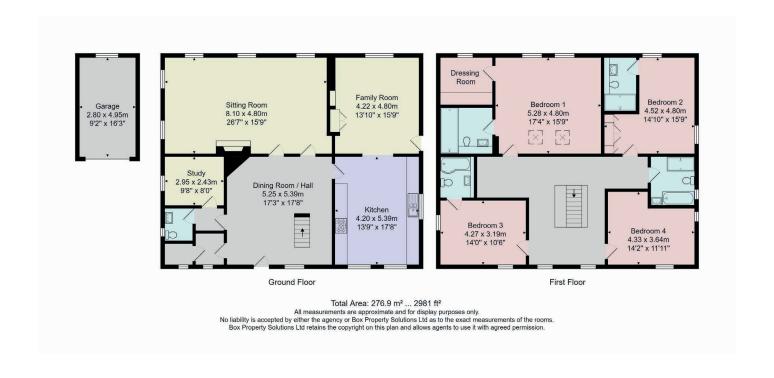

m with fitted clothes storage.

#### **EN-SUITE SHOWER ROOM**

White suite comprising WC, washbasin set atop a vanity unit, and large walk-in shower. Tiled walls and floor. Heated towel rail.

#### BEDROOM 2

The double bedroom with fitted wardrobes and dual aspect.

#### **EN-SUITE SHOWER ROOM**

A white modern suite comprising WC, washbasin with vanity unit, and shower. Heated towel rail.

#### **BEDROOM 3**

A double bedroom with vaulted ceiling and exposed wooden beams.

#### **EN-SUITE BATHROOM**

A modern white suite with WC, washbasin, and bath with shower above. Heated towel rail.

#### **BEDROOM 4**

A further bedroom with exposed wooden beams.

#### **BATHROOM**

A white modern suite with WC, basin, bath and shower. Tiled walls and floor and heated towel rail.

# **FLOOR PLAN**



#### **Outside**

An electric gate leads to the property where a driveway provides parking and leads to a single garage with electric garage door. There is an attractive paved garden with planted borders, which provides a delightful outdoor sitting area and entertaining space. To the side of the property there is a further small walled garden, providing an additional private sitting area.

#### Location

This super home is located in the heart of Pannal, a popular village situated on the southside of Harrogate, well served by a popular primary school, shop, post office railway station and regular bus service.

#### **Services**

All mains services connected.

#### **Tenure**

Freehold

**Council Tax Band - G** 



#### Harrogate

26 Albert Street, Harrogate North Yorkshire, HG1 1JT Sales