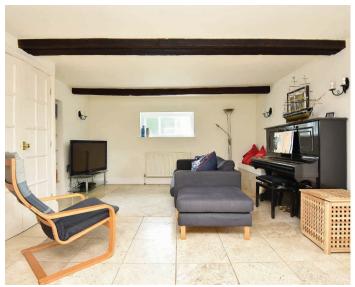

#### SITTING ROOM

A spacious reception room with attractive Yorkstone fireplace and wood-burning stove.

#### **FAMILY ROOM**

A further reception room with tiled flooring and fitted cupboard and shelving.