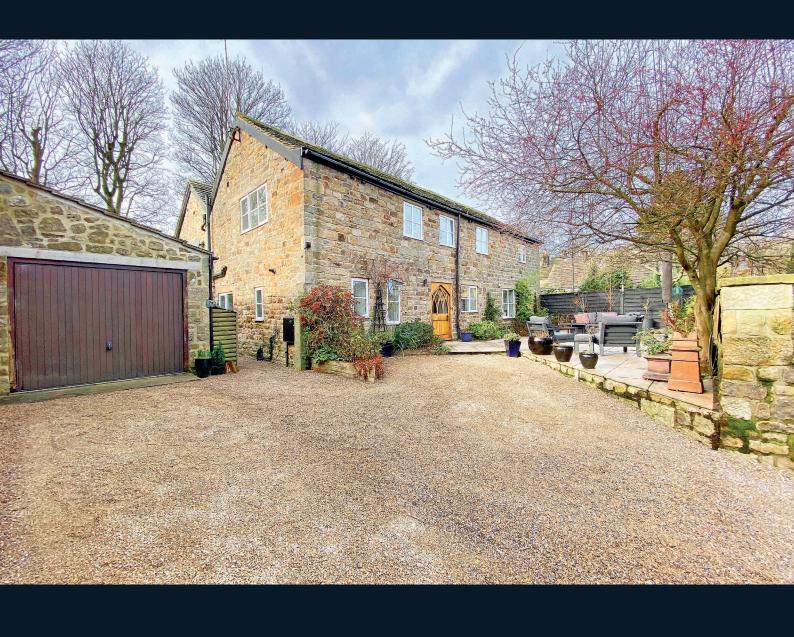

### THE OLD MISTAL, MAIN STREET,

Pannal, Harrogate, HG3 1JZ

A charming four-bedroom detached property providing deceptively spacious and well-presented accommodation with attractive garden and garage, situated in a super position in the heart of the popular village of Pannal.

The Old Mistal is a former farmhouse and barn which was converted into a fine family home approximately 20 years ago. The impressive accommodation comprises a large dining hallway with feature oak and glazed door leading to the property, and staircase leading to the first floor. Accessed from the hallway is the principal sitting room, which has an attractive fireplace with wood-burning stove and the dining kitchen and family room. There is also a ground-floor study, WC and boot room. Upstairs, there is a large galleried landing, which leads to the four bedrooms, three of which having en-suites. There is also a modern family bathroom, and the principal bedroom has the benefit of a dressing room with fitted clothes storage. There is an attractive paved garden which provides an excellent outdoor sitting and entertaining space, a driveway provides parking and leads to a single garage with electric door.

#### **Outside**

An electric gate leads to the property where a driveway provides parking and leads to a single garage with electric garage door. There is an attractive paved garden with planted borders, which provides a delightful outdoor sitting area and entertaining space. To the side of the property there is a further small walled garden, providing an additional private sitting area.