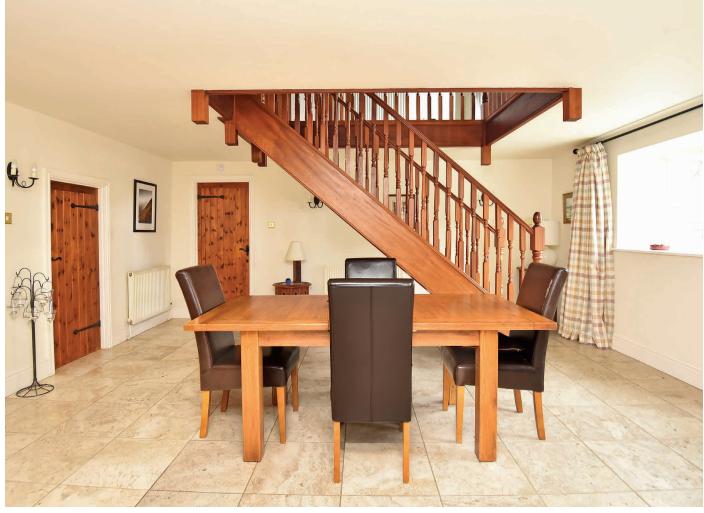

## GROUND FLOOR DINING HALL

An impressive oak and glazed front door leads to the large dining hallway with tiled flooring. Stairs lead to the upper floor.