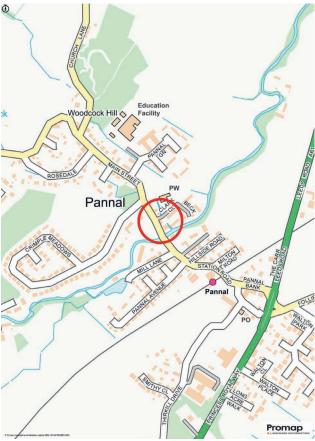

#### Location

This super home is located in the heart of Pannal, a popular village situated on the southside of Harrogate, well served by a popular primary school, shop, post office railway station and regular bus service.