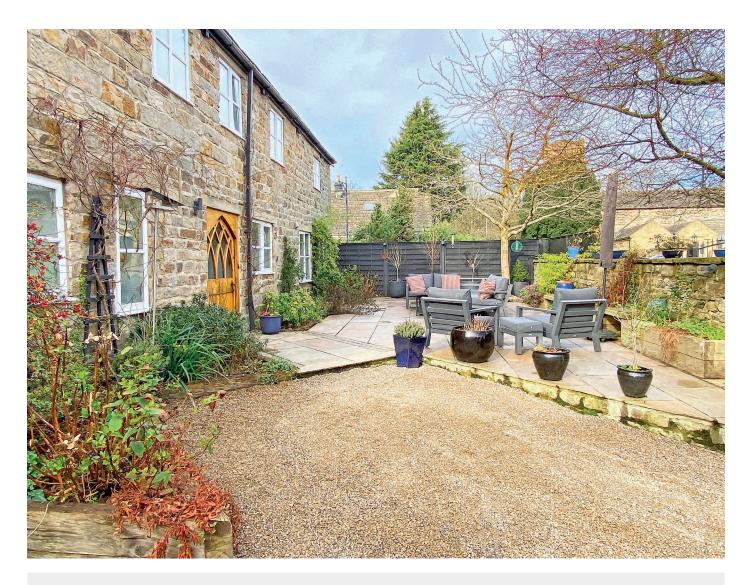

#### **Outside**

An electric gate leads to the property where a driveway provides parking and leads to a single garage with electric garage door. There is an attractive paved garden with planted borders, which provides a delightful outdoor sitting area and entertaining space. To the side of the property there is a further small walled garden, providing an additional private sitting area.