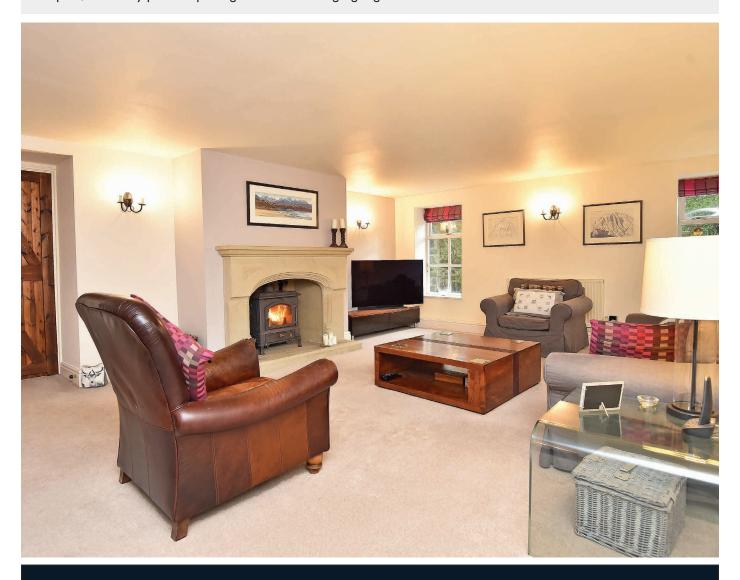

#### SITTING ROOM

A spacious reception room with attractive Yorkstone fireplace and wood-burning stove.