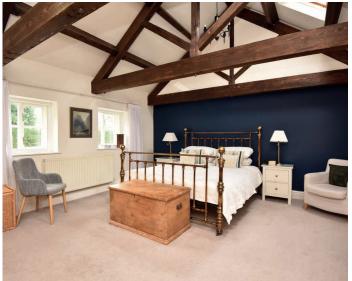

#### BEDROOM 1

A large double bedroom with vaulted ceiling and exposed wooden beams. Dressing room with fitted clothes storage.