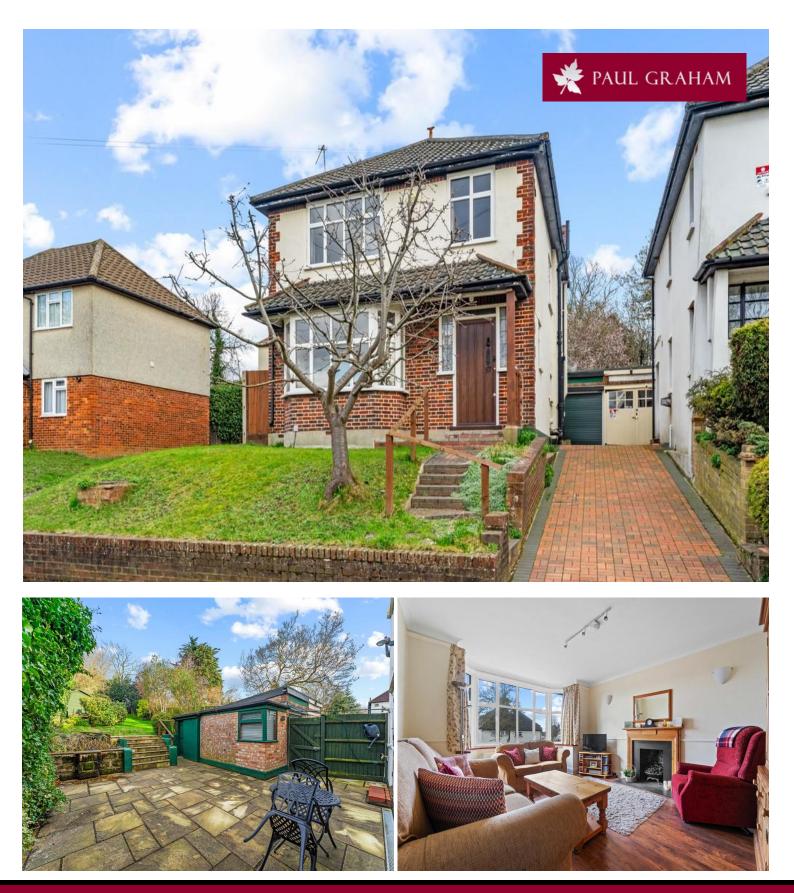

## 53 Rookwood Avenue, Wallington, Surrey, SM6 8HQ | £650,000 Freehold

This attractive detached house is positioned in a quiet road close to local amenities and a variety of reputable schools including Wallington County Grammar and Holy Trinity primary school. The property which has a well presented interior boasts two reception rooms, a modern kitchen and downstairs Wc. Upstairs features three good size bedrooms, a refitted shower room and Wc. Outside the well established rear garden extends to approximately 113ft. There is shared driveway leading to the garage and workshop.