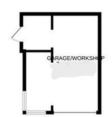

## 53 Rookwood Avenue, Wallington, Surrey, SM6 8HQ | £650,000 Freehold

This attractive detached house is positioned in a quiet road close to local amenities and a variety of reputable schools including Wallington County Grammar and Holy Trinity primary school. The property which has a well presented interior boasts two reception rooms, a modern kitchen and downstairs Wc. Upstairs features three good size bedrooms, a refitted shower room and Wc. Outside the well established rear garden extends to approximately 113ft. There is shared driveway leading to the garage and workshop.

## ENTRANCE HALL

LOUNGE 15' 5" x 13' 1" (4.7m x 4.0m) DINING ROOM 13' 1" x 11' 5" (4.0m x 3.5m) KITCHEN 11' 6" x 8`' 4" (3.51m x 2.54m) WC STAIRS TO THE FIRST FLOOR

LANDING

BEDROOM 1 13' 1" x 12' 9" (4.0m x 3.9m) BEDROOM 2 13' 1" x 11' 1" (4.0m x 3.4m) BEDROOM 3 9' 6" x 7' 2" (2.9m x 2.2m) SHOWER ROOM WC MATURE REAR GARDEN GARAGE 16' 5" x 7' 11" (5m x 2.41m)