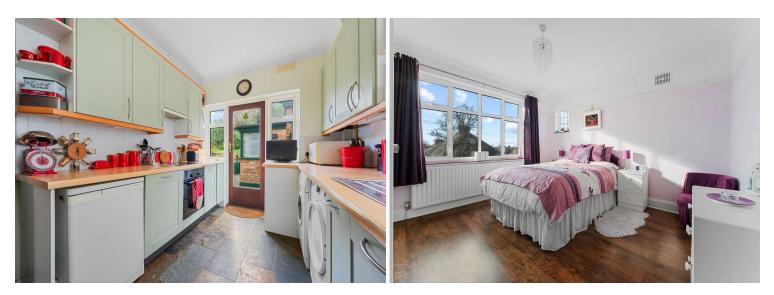

## 53 Rookwood Avenue, Wallington, Surrey, SM6 8HQ | £650,000 Freehold

This attractive detached house is positioned in a quiet road close to local amenities and a variety of reputable schools including Wallington County Grammar and Holy Trinity primary school. The property which has a well presented interior boasts two reception rooms, a modern kitchen and downstairs Wc. Upstairs features three good size bedrooms, a refitted shower room and Wc. Outside the well established rear garden extends to approximately 113ft. There is shared driveway leading to the garage and workshop.

## ENTRANCE HALL

LOUNGE 15' 5" x 13' 1" (4.7m x 4.0m) DINING ROOM 13' 1" x 11' 5" (4.0m x 3.5m) KITCHEN 11' 6" x 8`' 4" (3.51m x 2.54m) WC STAIRS TO THE FIRST FLOOR

LANDING

BEDROOM 1 13' 1" x 12' 9" (4.0m x 3.9m) BEDROOM 2 13' 1" x 11' 1" (4.0m x 3.4m) BEDROOM 3 9' 6" x 7' 2" (2.9m x 2.2m) SHOWER ROOM WC MATURE REAR GARDEN GARAGE 16' 5" x 7' 11" (5m x 2.41m)