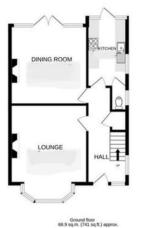

## ENTRANCE HALL

LOUNGE 15' 5" x 13' 1" (4.7m x 4.0m) DINING ROOM 13' 1" x 11' 5" (4.0m x 3.5m) KITCHEN 11' 6" x 8`' 4" (3.51m x 2.54m) WC STAIRS TO THE FIRST FLOOR

LANDING

BEDROOM 1 13' 1" x 12' 9" (4.0m x 3.9m) BEDROOM 2 13' 1" x 11' 1" (4.0m x 3.4m) BEDROOM 3 9' 6" x 7' 2" (2.9m x 2.2m) SHOWER ROOM WC MATURE REAR GARDEN GARAGE 16' 5" x 7' 11" (5m x 2.41m)