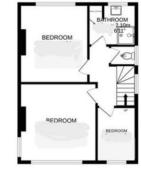

## ENTRANCE HALL

LOUNGE 15' 5" x 13' 1" (4.7m x 4.0m) DINING ROOM 13' 1" x 11' 5" (4.0m x 3.5m) KITCHEN 11' 6" x 8`' 4" (3.51m x 2.54m) WC STAIRS TO THE FIRST FLOOR

LANDING

BEDROOM 1 13' 1" x 12' 9" (4.0m x 3.9m) BEDROOM 2 13' 1" x 11' 1" (4.0m x 3.4m) BEDROOM 3 9' 6" x 7' 2" (2.9m x 2.2m) SHOWER ROOM WC MATURE REAR GARDEN GARAGE 16' 5" x 7' 11" (5m x 2.41m)