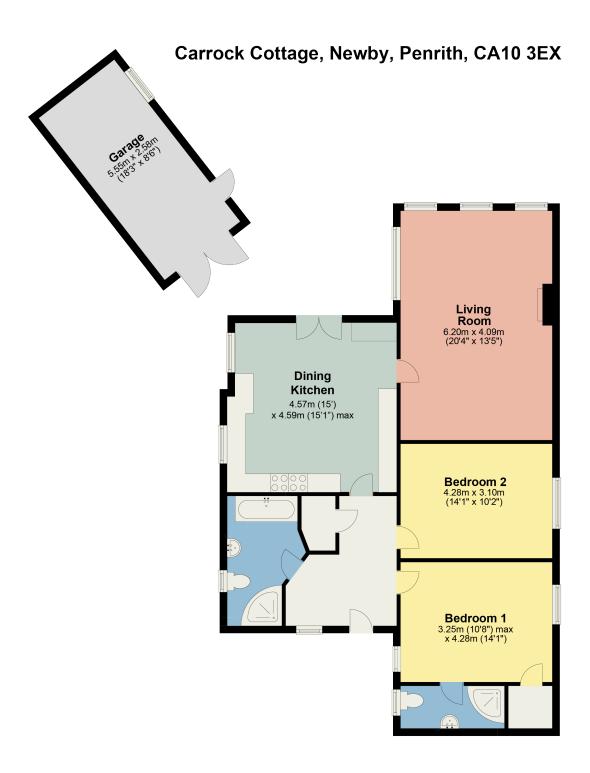

#### Accommodation

#### Ground Floor:

#### Entrance Hall

With built in cupboard.

Living Room 20' 4" x 13' 5" (6.2m x 4.09m) With windows to two elevations, stone fireplace including stove style fire.

Dining Kitchen 15' 0" x 15' 1" (4.57m x 4.6m) With fitted base and wall units, sink with mixer tap, range style stove, canopied extractor unit, plumbing for washing machine, double doors leading to the rear garden.

Bedroom One 10' 8" x 14' 1" (3.25m x 4.29m) Double bedroom with built in cupboard.

#### En-suite Shower Room

With WC, wash hand basin, shower cubicle, heated towel rail.

Bedroom Two 14' 1" x 10' 2" (4.29m x 3.1m)

Double bedroom.

#### Bathroom

With WC, wash hand basin, roll top bath, shower cubicle, heated towel rail.

#### Outside:

Block paved front courtyard, on-site parking area, south facing rear decked entertaining terrace and lawned garden with stocked and shrubbed borders, garden shed, Accoya greenhouse, garage with electric light / power and mezzanine storage.

This plan is for layout guidance only and is not drawn to scale unless stated. Windows and door openings are approximate. Whilst every care is taken in preparation of this plan, please check all dimensions, shapes and compass bearings before making any decision reliant upon them. REF: P0282