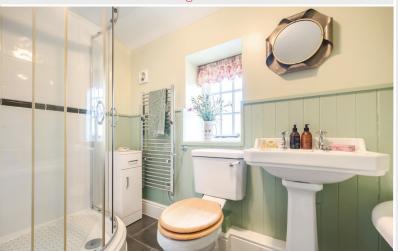

#### Bathroom

With WC, wash hand basin, roll top bath, shower cubicle, heated towel rail.