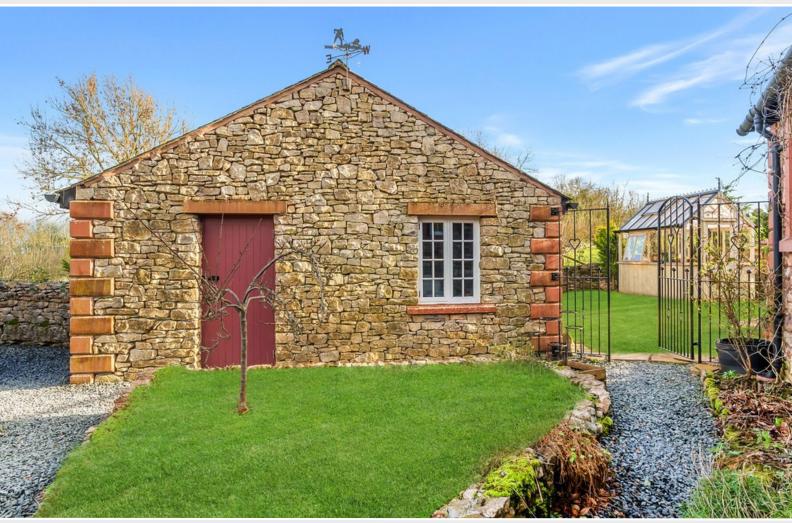

#### Outside:

Block paved front courtyard, on-site parking area, south facing rear decked entertaining terrace and lawned garden with stocked and shrubbed borders, garden shed, Accoya greenhouse, garage with electric light / power and mezzanine storage.

#### Price

Offers in the Region of £450,000 are invited for consideration.

Garden

Garage