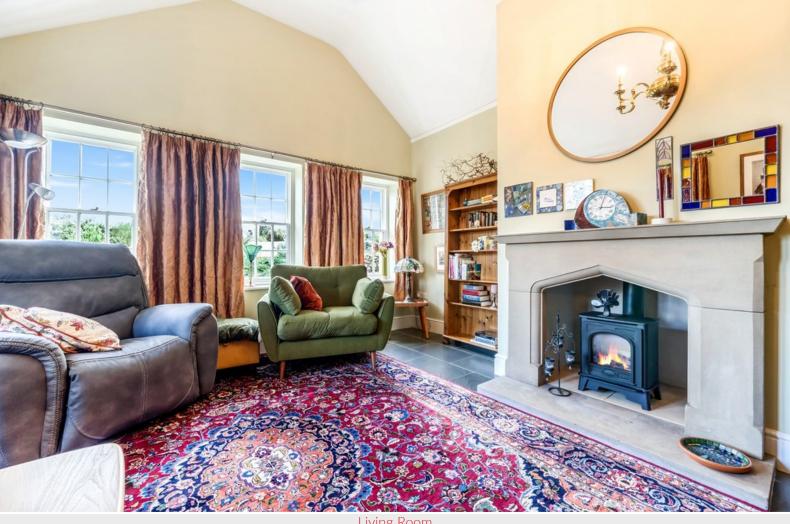

#### Entrance Hall

With built in cupboard.

Living Room 20' 4" x 13' 5" (6.2m x 4.09m) With windows to two elevations, stone fireplace including stove style fire.

Dining Kitchen 15' 0" x 15' 1" (4.57m x 4.6m) With fitted base and wall units, sink with mixer tap, range style stove, canopied extractor unit, plumbing for washing machine, double doors leading to the rear garden.