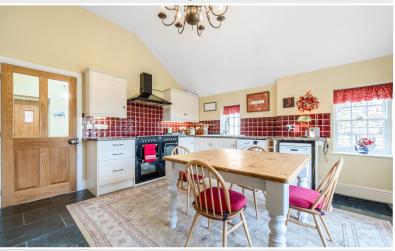

#### Entrance Hall

With built in cupboard.

Living Room 20' 4" x 13' 5" (6.2m x 4.09m) With windows to two elevations, stone fireplace including stove style fire.

Dining Kitchen 15' 0" x 15' 1" (4.57m x 4.6m) With fitted base and wall units, sink with mixer tap, range style stove, canopied extractor unit, plumbing for washing machine, double doors leading to the rear garden.

Dining Kitchen

Bedroom One

Bedroom One

Bedroom Two

Bedroom Two