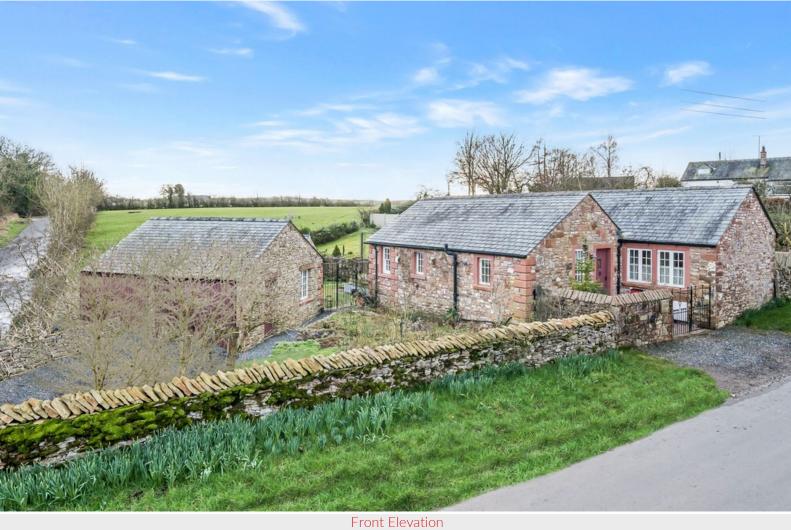

## Offers in the Region of £450,000

Carrock Cottage, Newby, Penrith, Cumbria, CA10 3EX

A charming sandstone built two bedroom detached cottage enjoying a delightful setting in the Eden Valley village of Newby located amidst open countryside approximately ten miles from Penrith, seven miles from Appleby and convenient for access to the Lake District National Park and Yorkshire Dales.

## **Quick Overview**

Charming detached sandstone built cottage constructed in 2012

Delightful Eden Valley location overlooking the village pond and picnic area

Pleasant south facing rural rear outlook

Approximately ten miles from Penrith and seven miles from Appleby

The property was constructed to a high specification in 2012 using materials from the former milking parlour which previously occupied the site.

Internal viewing is highly recommended.