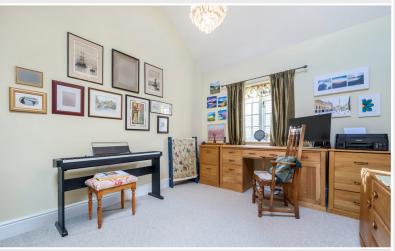

#### Entrance Hall

With built in cupboard.

Living Room 20' 4" x 13' 5" (6.2m x 4.09m) With windows to two elevations, stone fireplace including stove style fire.

Dining Kitchen 15' 0" x 15' 1" (4.57m x 4.6m) With fitted base and wall units, sink with mixer tap, range style stove, canopied extractor unit, plumbing for washing machine, double doors leading to the rear garden.