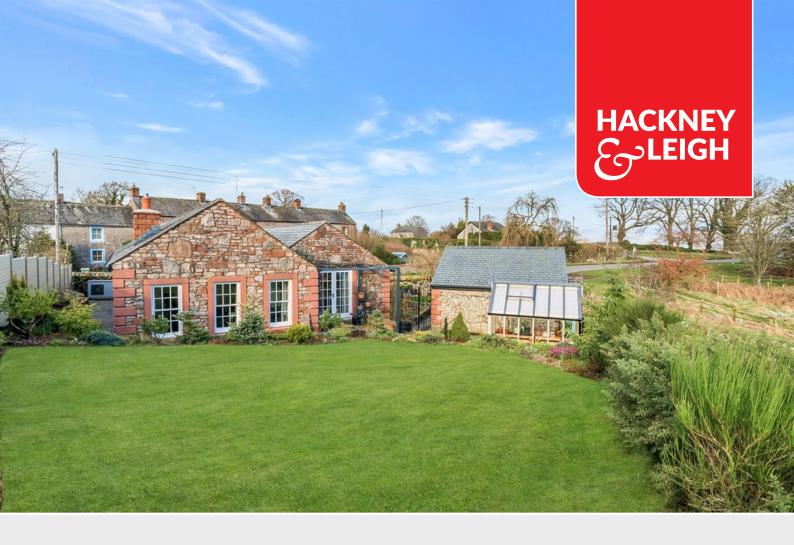

## Offers in the Region of £450,000

Carrock Cottage, Newby, Penrith, Cumbria, CA10 3EX

A charming sandstone built two bedroom detached cottage enjoying a delightful setting in the Eden Valley village of Newby located amidst open countryside approximately ten miles from Penrith, seven miles from Appleby and convenient for access to the Lake District National Park and Yorkshire Dales.

## **Quick Overview**

Charming detached sandstone built cottage constructed in 2012

Delightful Eden Valley location overlooking the village pond and picnic area

Pleasant south facing rural rear outlook

Approximately ten miles from Penrith and seven miles from Appleby

#### Outside:

Block paved front courtyard, on-site parking area, south facing rear decked entertaining terrace and lawned garden with stocked and shrubbed borders, garden shed, Accoya greenhouse, garage with electric light / power and mezzanine storage.