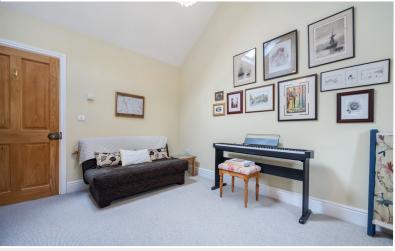

#### Entrance Hall

With built in cupboard.

Living Room 20' 4" x 13' 5" (6.2m x 4.09m) With windows to two elevations, stone fireplace including stove style fire.

Dining Kitchen 15' 0" x 15' 1" (4.57m x 4.6m) With fitted base and wall units, sink with mixer tap, range style stove, canopied extractor unit, plumbing for washing machine, double doors leading to the rear garden.