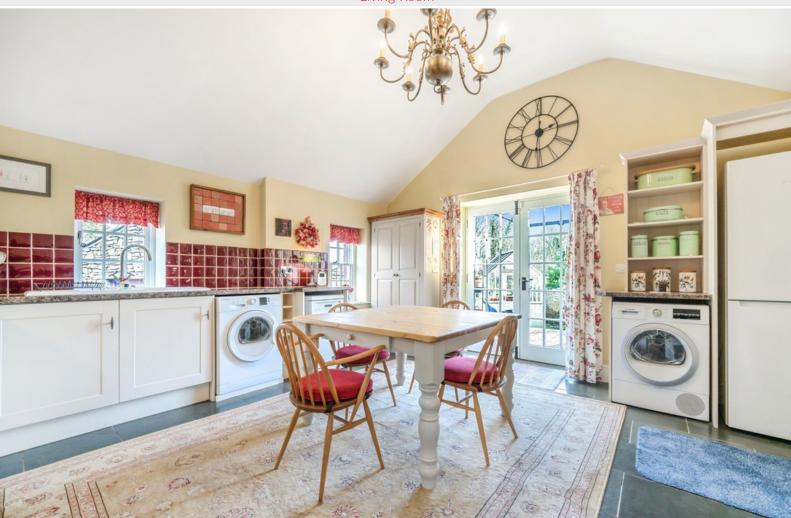

#### Entrance Hall

With built in cupboard.

Living Room 20' 4" x 13' 5" (6.2m x 4.09m) With windows to two elevations, stone fireplace including stove style fire.

Dining Kitchen 15' 0" x 15' 1" (4.57m x 4.6m) With fitted base and wall units, sink with mixer tap, range style stove, canopied extractor unit, plumbing for washing machine, double doors leading to the rear garden.