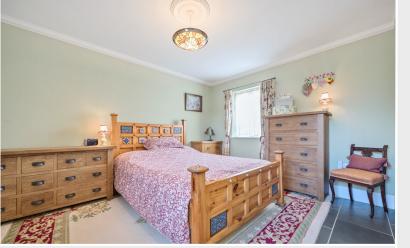

Bedroom One 10' 8" x 14' 1" (3.25m x 4.29m) Double bedroom with built in cupboard.