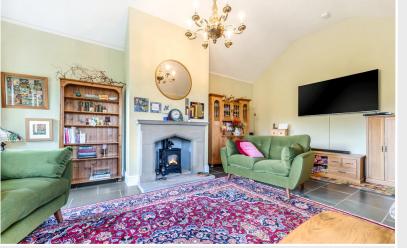

garage

Viewing highly recommended

Property Reference: P0282

Living Room

Living Room

Dining Kitchen

Bathroom

Providing immaculately presented accommodation overlooking the village pond and picnic area this most appealing cottage is equally suitable as a primary home, recreational second home or for lucrative holiday letting.

#### Entrance Hall

With built in cupboard.

Living Room 20' 4" x 13' 5" (6.2m x 4.09m) With windows to two elevations, stone fireplace including stove style fire.

Dining Kitchen 15' 0" x 15' 1" (4.57m x 4.6m) With fitted base and wall units, sink with mixer tap, range style stove, canopied extractor unit, plumbing for washing machine, double doors leading to the rear garden.