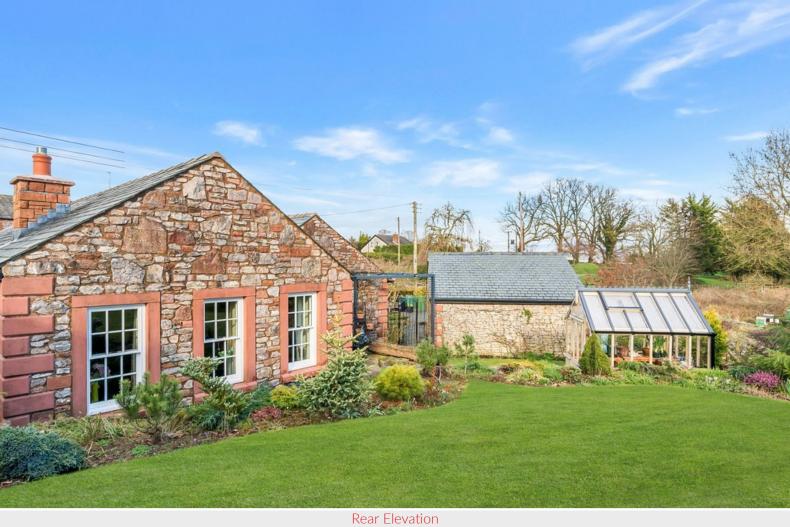

#### Outside:

Block paved front courtyard, on-site parking area, south facing rear decked entertaining terrace and lawned garden with stocked and shrubbed borders, garden shed, Accoya greenhouse, garage with electric light / power and mezzanine storage.