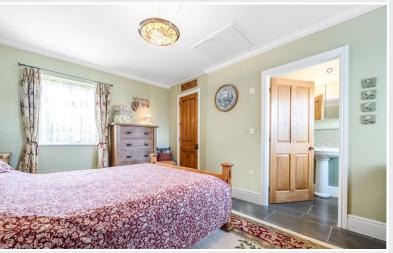

#### En-suite Shower Room

With WC, wash hand basin, shower cubicle, heated towel rail.

Bedroom Two 14' 1" x 10' 2" (4.29m x 3.1m)

Double bedroom.

#### Bathroom

With WC, wash hand basin, roll top bath, shower cubicle, heated towel rail.