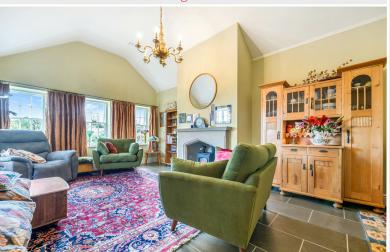

garage

Viewing highly recommended

Property Reference: P0282

Living Room

Living Room

Dining Kitchen

Bathroom

Providing immaculately presented accommodation overlooking the village pond and picnic area this most appealing cottage is equally suitable as a primary home, recreational second home or for lucrative holiday letting.

#### Entrance Hall

With built in cupboard.

Living Room 20' 4" x 13' 5" (6.2m x 4.09m) With windows to two elevations, stone fireplace including stove style fire.

Dining Kitchen 15' 0" x 15' 1" (4.57m x 4.6m) With fitted base and wall units, sink with mixer tap, range style stove, canopied extractor unit, plumbing for washing machine, double doors leading to the rear garden.