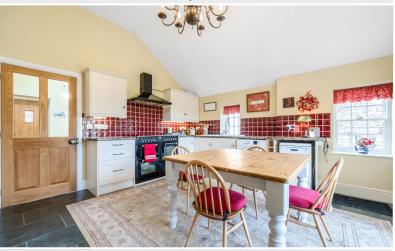

#### **Entrance Hall**

With built in cupboard.

Living Room 20' 4" x 13' 5" (6.2m x 4.09m) With windows to two elevations, stone fireplace including stove style fire.

Dining Kitchen 15' 0" x 15' 1" (4.57m x 4.6m) With fitted base and wall units, sink with mixer tap, range style stove, canopied extractor unit, plumbing for washing machine, double doors leading to the rear garden.

Dining Kitchen

Bedroom One

Bedroom One

Bedroom Two

Bedroom Two