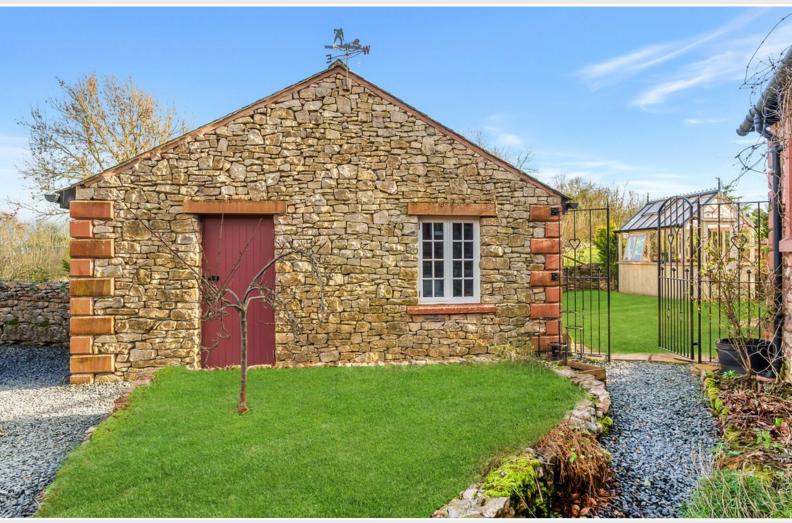

#### Outside:

Block paved front courtyard, on-site parking area, south facing rear decked entertaining terrace and lawned garden with stocked and shrubbed borders, garden shed, Accoya greenhouse, garage with electric light / power and mezzanine storage.

# Price

£450,000

Garden

Garage