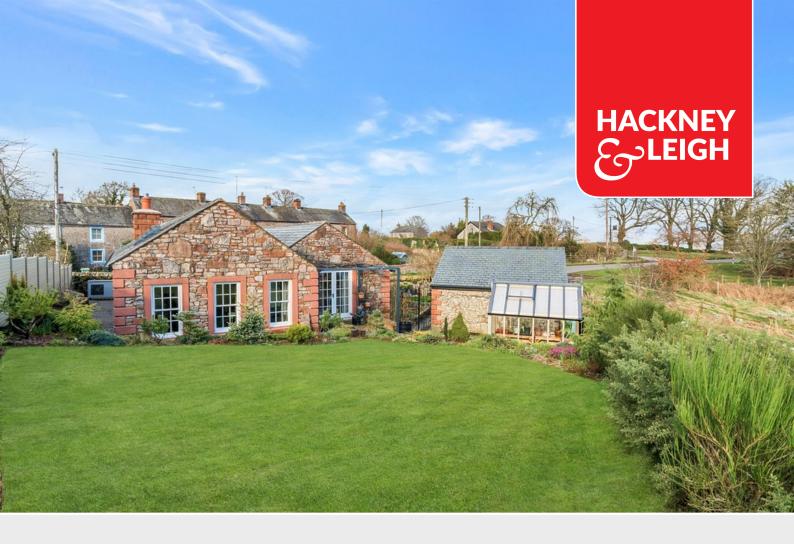

# Newby

Carrock Cottage, Newby, Penrith, Cumbria, CA10 3EX

A charming sandstone built two bedroom detached cottage enjoying a delightful setting in the Eden Valley village of Newby located amidst open countryside approximately ten miles from Penrith, seven miles from Appleby and convenient for access to the Lake District National Park and Yorkshire Dales.

# **Quick Overview**

Charming detached sandstone built cottage constructed in 2012

Delightful Eden Valley location overlooking the village pond and picnic area

Pleasant south facing rural rear outlook

Approximately ten miles from Penrith and seven miles from Appleby

Viewing highly recommended

Property Reference: P0282

Living Room

Living Room

Dining Kitchen

Bathroom

Providing immaculately presented accommodation overlooking the village pond and picnic area this most appealing cottage is equally suitable as a primary home, recreational second home or for lucrative holiday letting.

The property was constructed to a high specification in 2012 using materials from the former milking parlour which previously occupied the site.

Internal viewing is highly recommended.

#### Outside:

Block paved front courtyard, on-site parking area, south facing rear decked entertaining terrace and lawned garden with stocked and shrubbed borders, garden shed, Accoya greenhouse, garage with electric light / power and mezzanine storage.