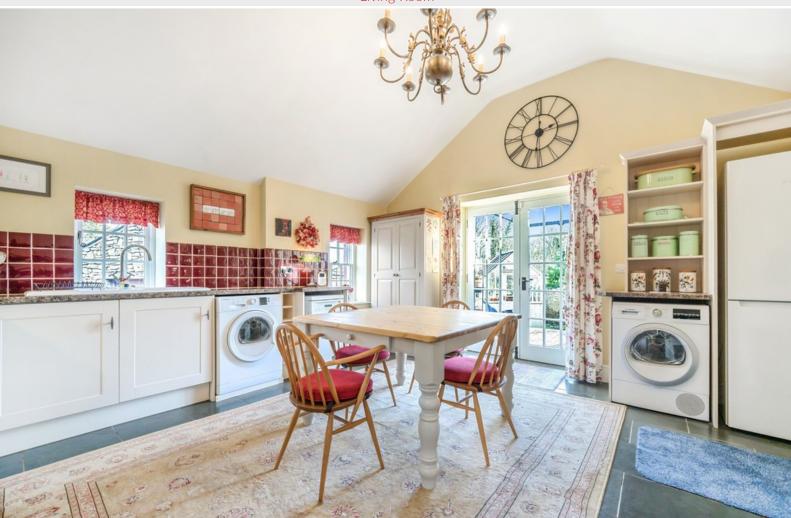

Viewing highly recommended

Property Reference: P0282

Living Room

Living Room

Dining Kitchen

Bathroom

Providing immaculately presented accommodation overlooking the village pond and picnic area this most appealing cottage is equally suitable as a primary home, recreational second home or for lucrative holiday letting.

#### **Entrance Hall**

With built in cupboard.

Living Room 20' 4" x 13' 5" (6.2m x 4.09m) With windows to two elevations, stone fireplace including stove style fire.

Dining Kitchen 15' 0" x 15' 1" (4.57m x 4.6m) With fitted base and wall units, sink with mixer tap, range style stove, canopied extractor unit, plumbing for washing machine, double doors leading to the rear garden.