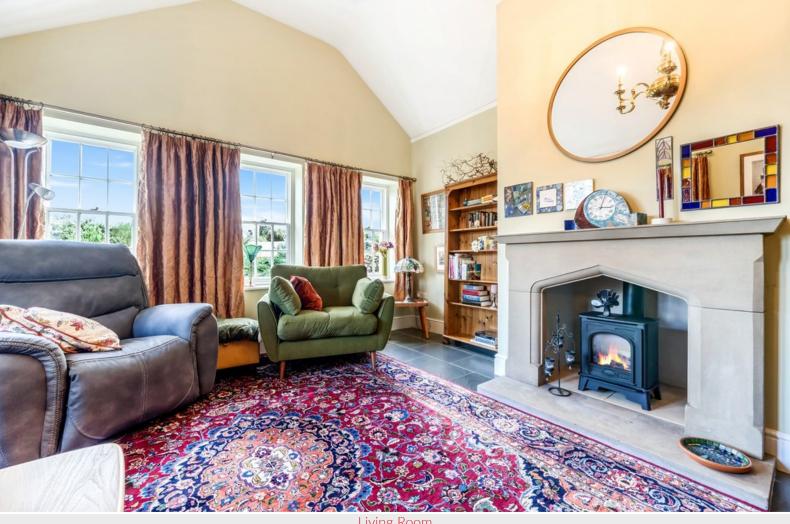

Viewing highly recommended

Property Reference: P0282

Living Room

Living Room

Dining Kitchen

Bathroom

Providing immaculately presented accommodation overlooking the village pond and picnic area this most appealing cottage is equally suitable as a primary home, recreational second home or for lucrative holiday letting.

#### **Entrance Hall**

With built in cupboard.

Living Room 20' 4" x 13' 5" (6.2m x 4.09m) With windows to two elevations, stone fireplace including stove style fire.

Dining Kitchen 15' 0" x 15' 1" (4.57m x 4.6m) With fitted base and wall units, sink with mixer tap, range style stove, canopied extractor unit, plumbing for washing machine, double doors leading to the rear garden.