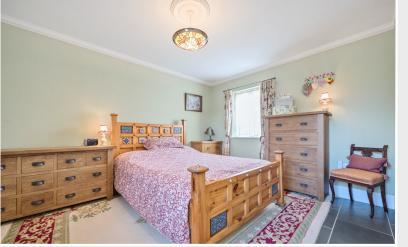

Bedroom One 10' 8" x 14' 1" (3.25m x 4.29m) Double bedroom with built in cupboard.

Dining Kitchen

Bedroom One

Bedroom One

Bedroom Two

Bedroom Two