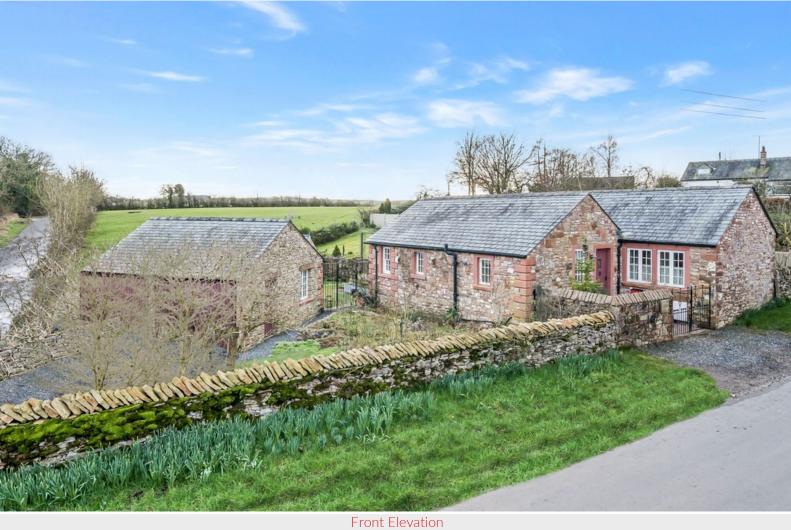

# Newby

Carrock Cottage, Newby, Penrith, Cumbria, CA10 3EX

A charming sandstone built two bedroom detached cottage enjoying a delightful setting in the Eden Valley village of Newby located amidst open countryside approximately ten miles from Penrith, seven miles from Appleby and convenient for access to the Lake District National Park and Yorkshire Dales.

# **Quick Overview**

Charming detached sandstone built cottage constructed in 2012

Delightful Eden Valley location overlooking the village pond and picnic area

Pleasant south facing rural rear outlook

Approximately ten miles from Penrith and seven miles from Appleby

#### Outside:

Block paved front courtyard, on-site parking area, south facing rear decked entertaining terrace and lawned garden with stocked and shrubbed borders, garden shed, Accoya greenhouse, garage with electric light / power and mezzanine storage.