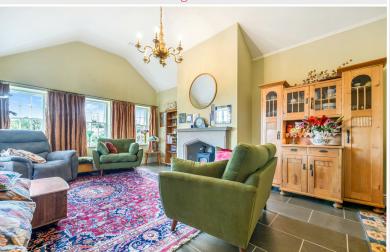

Viewing highly recommended

Property Reference: P0282

Living Room

Living Room

Dining Kitchen

Bathroom

Providing immaculately presented accommodation overlooking the village pond and picnic area this most appealing cottage is equally suitable as a primary home, recreational second home or for lucrative holiday letting.

#### **Entrance Hall**

With built in cupboard.

Living Room 20' 4" x 13' 5" (6.2m x 4.09m) With windows to two elevations, stone fireplace including stove style fire.

Dining Kitchen 15' 0" x 15' 1" (4.57m x 4.6m) With fitted base and wall units, sink with mixer tap, range style stove, canopied extractor unit, plumbing for washing machine, double doors leading to the rear garden.