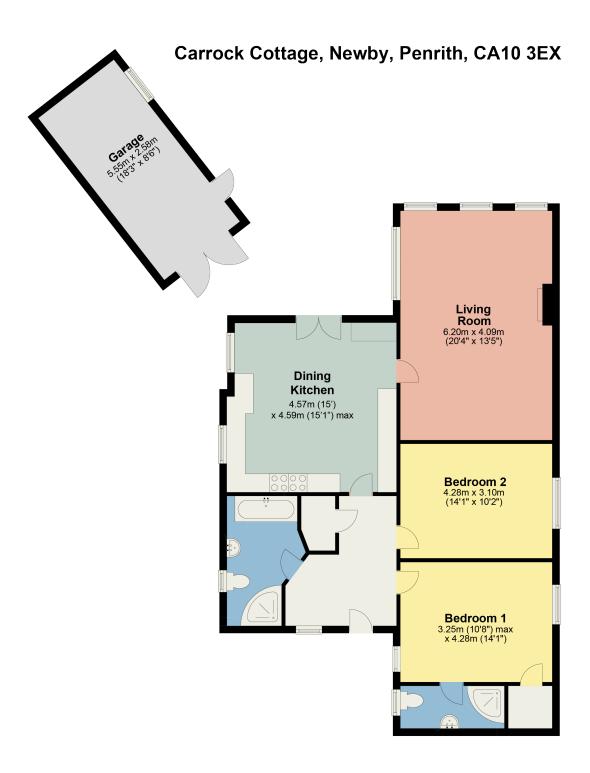

#### **Entrance Hall**

With built in cupboard.

Living Room 20' 4" x 13' 5" (6.2m x 4.09m) With windows to two elevations, stone fireplace including stove style fire.

Dining Kitchen 15' 0" x 15' 1" (4.57m x 4.6m) With fitted base and wall units, sink with mixer tap, range style stove, canopied extractor unit, plumbing for washing machine, double doors leading to the rear garden.

Bedroom One 10' 8" x 14' 1" (3.25m x 4.29m) Double bedroom with built in cupboard.

#### En-suite Shower Room

With WC, wash hand basin, shower cubicle, heated towel rail.

Bedroom Two 14' 1" x 10' 2" (4.29m x 3.1m)

Double bedroom.

# Bathroom

With WC, wash hand basin, roll top bath, shower cubicle, heated towel rail.

#### Outside:

Block paved front courtyard, on-site parking area, south facing rear decked entertaining terrace and lawned garden with stocked and shrubbed borders, garden shed, Accoya greenhouse, garage with electric light / power and mezzanine storage.