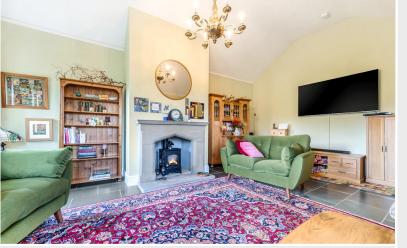

Viewing highly recommended

Property Reference: P0282

Living Room

Living Room

Dining Kitchen

Bathroom

Providing immaculately presented accommodation overlooking the village pond and picnic area this most appealing cottage is equally suitable as a primary home, recreational second home or for lucrative holiday letting.

#### **Entrance Hall**

With built in cupboard.

Living Room 20' 4" x 13' 5" (6.2m x 4.09m) With windows to two elevations, stone fireplace including stove style fire.

Dining Kitchen 15' 0" x 15' 1" (4.57m x 4.6m) With fitted base and wall units, sink with mixer tap, range style stove, canopied extractor unit, plumbing for washing machine, double doors leading to the rear garden.