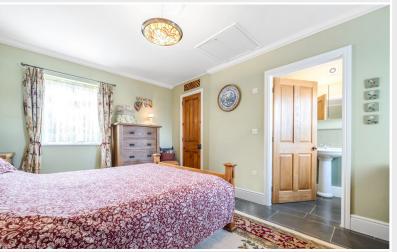

#### En-suite Shower Room

With WC, wash hand basin, shower cubicle, heated towel rail.

Bedroom Two 14' 1" x 10' 2" (4.29m x 3.1m)

Double bedroom.

# Bathroom

With WC, wash hand basin, roll top bath, shower cubicle, heated towel rail.