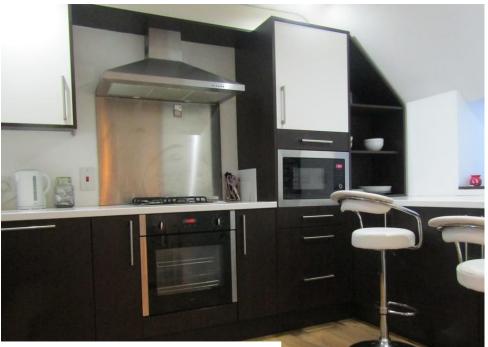

#### Accommodation

Accommodation Entrance Hall Bedroom One (4.2m x 2.7m) Bathroom Bedroom Two (3.0m x 3.0m) Lounge (4.7m x 3.7m) Kitchen (3.6m x 2.5m)

## Features

2 Double Bedrooms Gas Central Heating Double Glazing Fully Fumished Close to Station Fully Fitted Kitchen