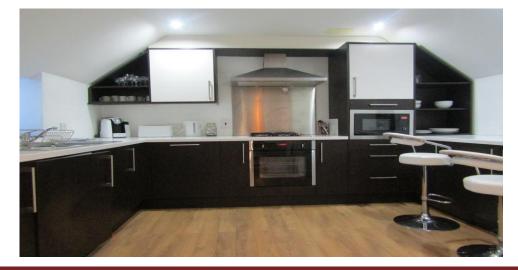

#### Accommodation

Accommodation Entrance Hall Bedroom One (4.2m x 2.7m) Bathroom Bedroom Two (3.0m x 3.0m) Lounge (4.7m x 3.7m) Kitchen (3.6m x 2.5m)

## Features

2 Double Bedrooms Gas Central Heating Double Glazing Fully Fumished Close to Station Fully Fitted Kitchen