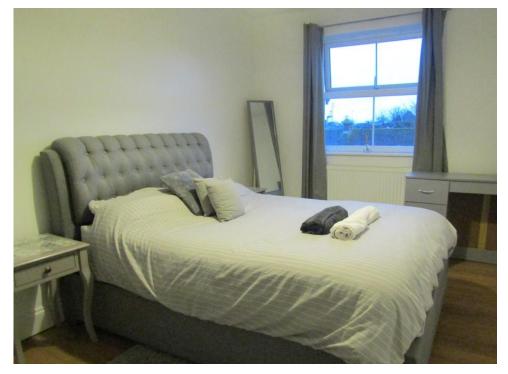

#### Accommodation

Accommodation Entrance Hall Bedroom One (4.2m x 2.7m) Bathroom Bedroom Two (3.0m x 3.0m) Lounge (4.7m x 3.7m) Kitchen (3.6m x 2.5m)