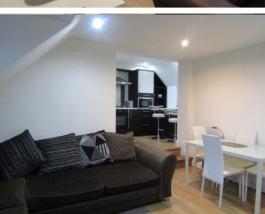

## **Property Description**

We are pleased to offer this stunning two double bedroom top floor apartment. Close to the station with links to Colchester and London Liverpool Street. This property is offered fully furnished and ready to move in to. Decorated to a very high standard would suit a professional couple.

#### Accommodation

Accommodation Entrance Hall Bedroom One (4.2m x 2.7m) Bathroom Bedroom Two (3.0m x 3.0m) Lounge (4.7m x 3.7m) Kitchen (3.6m x 2.5m)

## Features

2 Double Bedrooms Gas Central Heating Double Glazing Fully Fumished Close to Station Fully Fitted Kitchen