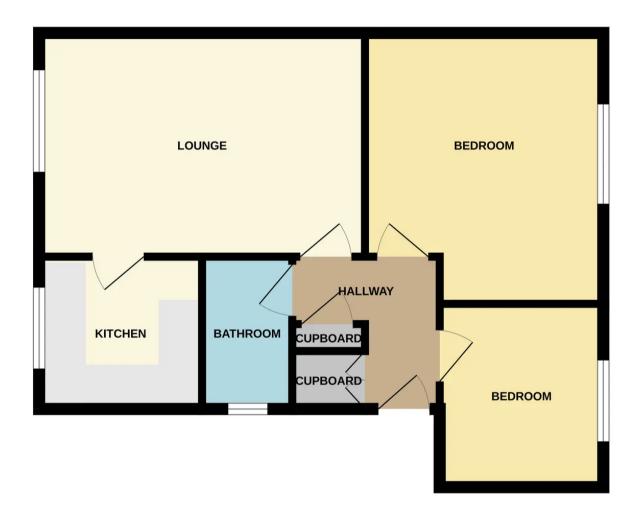

## Hallway

8' 0" x 5' 11" (2.43m x 1.80m)

# Living Room

15' 10" x 11' 2" (4.82m x 3.40m)

#### Kitchen

7' 11" x 7' 7" (2.41m x 2.31m)

### Bedroom 1

11' 2" x 11' 1" (3.41m x 3.39m)

#### Bedroom 2

9' 1" x 8' 6" (2.77m x 2.60m)

#### Bathroom

7' 7" x 4' 6" (2.31m x 1.37m)