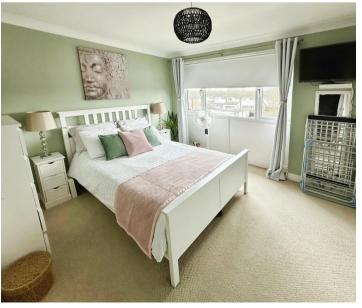

### Bedroom 1

11' 2" x 11' 1" (3.41m x 3.39m)

#### Bedroom 2

9' 1" x 8' 6" (2.77m x 2.60m)