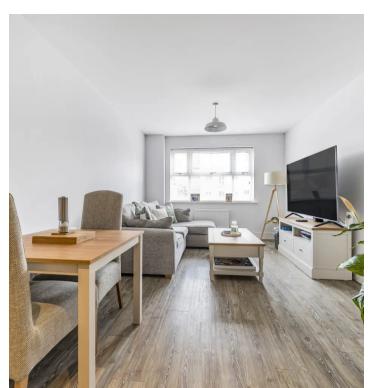

The reception hallway welcomes you and has ample storage space and leads through to the open plan kitchen/dining/sitting room. The kitchen has been finished to a high specification with integral appliances. The bathroom is equally as impressive with white bathroom-ware, it is presented to a modern and contemporary style with full height wall tiling. The bedroom has a fitted wardrobe and enjoys elevated views.