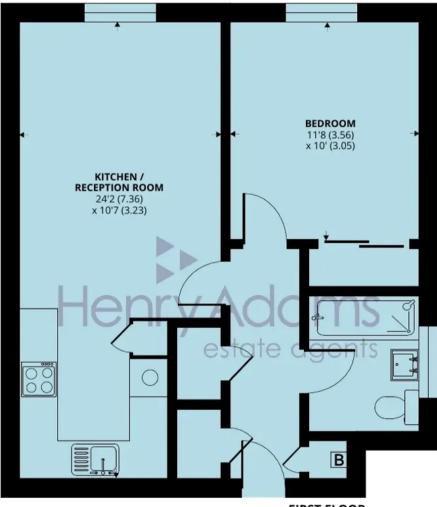

FIRST FLOOR

## 8 The Maltings, Arundale Walk, Horsham, RH12 1QG

Approximate Area = 501 sq ft / 46.5 sq m

For identification only - Not to scale