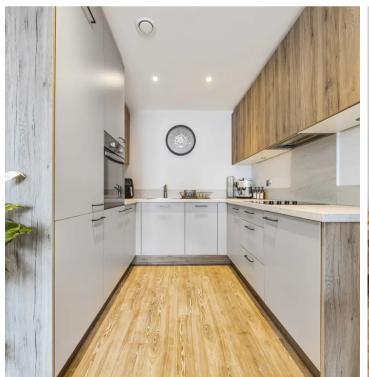

The reception hallway welcomes you and has ample storage space and leads through to the open plan kitchen/dining/sitting room. The kitchen has been finished to a high specification with integral appliances. The bathroom is equally as impressive with white bathroom-ware, it is presented to a modern and contemporary style with full height wall tiling. The bedroom has a fitted wardrobe and enjoys elevated views.