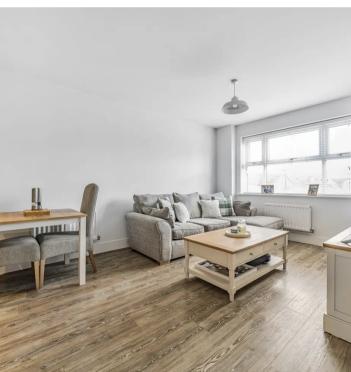

The reception hallway welcomes you and has ample storage space and leads through to the open plan kitchen/dining/sitting room. The kitchen has been finished to a high specification with integral appliances. The bathroom is equally as impressive with white bathroom-ware, it is presented to a modern and contemporary style with full height wall tiling. The bedroom has a fitted wardrobe and enjoys elevated views.