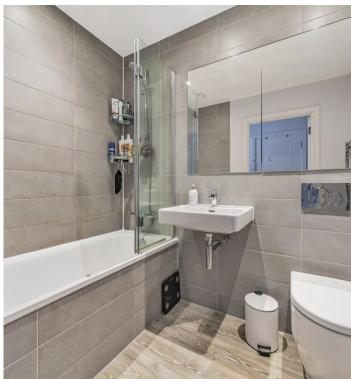

The reception hallway welcomes you and has ample storage space and leads through to the open plan kitchen/dining/sitting room. The kitchen has been finished to a high specification with integral appliances. The bathroom is equally as impressive with white bathroom-ware, it is presented to a modern and contemporary style with full height wall tiling. The bedroom has a fitted wardrobe and enjoys elevated views.