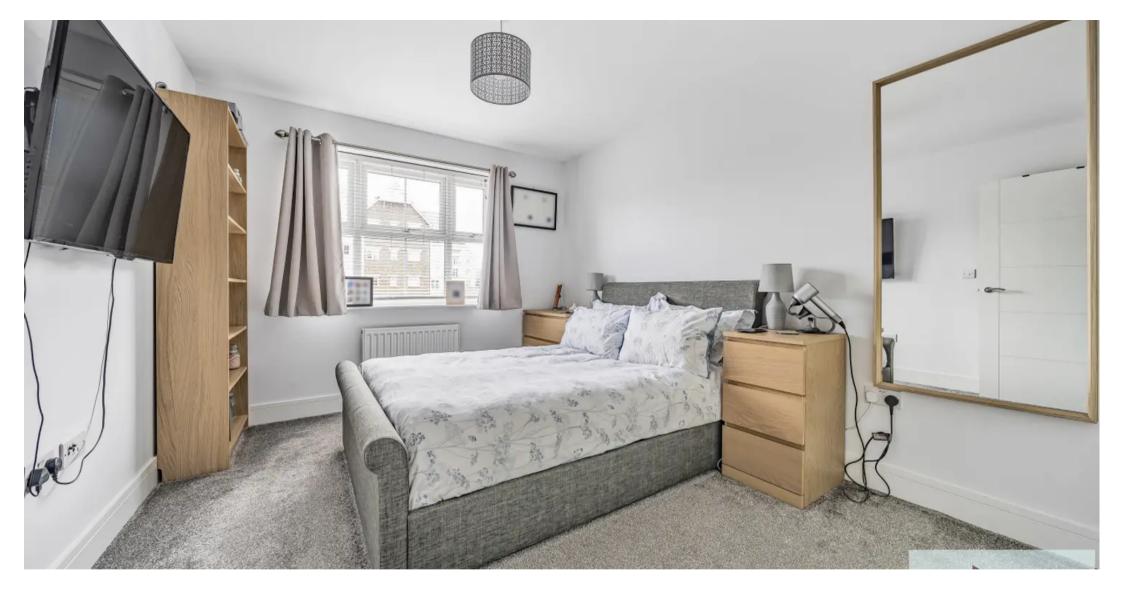

The reception hallway welcomes you and has ample storage space and leads through to the open plan kitchen/dining/sitting room. The kitchen has been finished to a high specification with integral appliances. The bathroom is equally as impressive with white bathroom-ware, it is presented to a modern and contemporary style with full height wall tiling. The bedroom has a fitted wardrobe and enjoys elevated views.