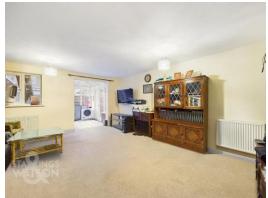

#### THE GRAND TOUR

Step inside this recently altered and improved end of terrace house with multiple additions made by the current occupant with accessibility and ease of living in mind. The front composite door, has a remote locking device fitted for easy entrance with key fob accessibility and video camera to the front also. Immediately to your left of the central hallway is the downstairs cloakroom, formed of vinyl flooring, toilet and low level ceramic wash basin. Adjacent to this is the kitchen with widened opening, a range of wall and base mounted storage set around a U-shape rolled edge worktop, with space for a fridge/freezer, electric oven and hob with fitted extraction above plus plumbing for a washing machine and dishwasher. Heading past the stairs we enter the large sitting/dining room space with carpeted flooring and large under the stairs storage cupboard, a space large and open enough for any configuration. This in turn opens into the uPVC double glazed conservatory with recently refitted windows throughout still well within their guarantee and French doors giving access to the rear garden. The stairway currently has a fitted stair lift which can be removed if not needed and gives access to the first floor landing which leads you to all bedrooms, the shower room and has a built in storage cupboard for additional storage. To your left is the smaller of the three bedrooms which still fits a double bed and leaves more than enough space for additional storage with a rear aspect over the garden. To the right of this room is the larger of the three rooms, with carpeted flooring, double built in wardrobes and rear aspect this room lends itself to any kind of layout the occupant desires. Sitting to the front of the property is the second bedroom with a front facing aspect, again this double bedroom does not currently have built in storage but does leave more than