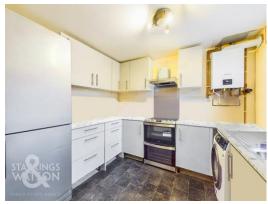

#### THE GRAND TOUR

Step inside this recently altered and improved end of terrace house with multiple additions made by the current occupant with accessibility and ease of living in mind. The front composite door, has a remote locking device fitted for easy entrance with key fob accessibility and video camera to the front also. Immediately to your left of the central hallway is the downstairs cloakroom, formed of vinyl flooring, toilet and low level ceramic wash basin. Adjacent to this is the kitchen with widened opening, a range of wall and base mounted storage set around a U-shape rolled edge worktop, with space for a fridge/freezer, electric oven and hob with fitted extraction above plus plumbing for a washing machine and dishwasher. Heading past the stairs we enter the large sitting/dining room space with carpeted flooring and large under the stairs storage cupboard, a space large and open enough for any configuration. This in turn opens into the uPVC double glazed conservatory with recently refitted windows throughout still well within their guarantee and French doors giving access to the rear garden. The stairway currently has a fitted stair lift which can be removed if not needed and gives access to the first floor landing which leads you to all bedrooms, the shower room and has a built in storage cupboard for additional storage. To your left is the smaller of the three bedrooms which still fits a double bed and leaves more than enough space for additional storage with a rear aspect over the garden. To the right of this room is the larger of the three rooms, with carpeted flooring, double built in wardrobes and rear aspect this room lends itself to any kind of layout the occupant desires. Sitting to the front of the property is the second bedroom with a front facing aspect, again this double bedroom does not currently have built in storage but does leave more than