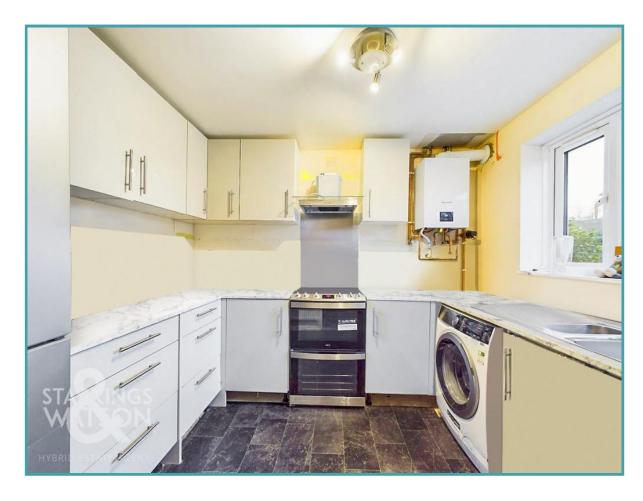

#### THE GRAND TOUR

Step inside this recently altered and improved end of terrace house with multiple additions made by the current occupant with accessibility and ease of living in mind. The front composite door, has a remote locking device fitted for easy entrance with key fob accessibility and video camera to the front also. Immediately to your left of the central hallway is the downstairs cloakroom, formed of vinyl flooring, toilet and low level ceramic wash basin. Adjacent to this is the kitchen with widened opening, a range of wall and base mounted storage set around a U-shape rolled edge worktop, with space for a fridge/freezer, electric oven and hob with fitted extraction above plus plumbing for a washing machine and dishwasher. Heading past the stairs we enter the large sitting/dining room space with carpeted flooring and large under the stairs storage cupboard, a space large and open enough for any configuration. This in turn opens into the uPVC double glazed conservatory with recently refitted windows throughout still well within their guarantee and French doors giving access to the rear garden. The stairway currently has a fitted stair lift which can be removed if not needed and gives access to the first floor landing which leads you to all bedrooms, the shower room and has a built in storage cupboard for additional storage. To your left is the smaller of the three bedrooms which still fits a double bed and leaves more than enough space for additional storage with a rear aspect over the garden. To the right of this room is the larger of the three rooms, with carpeted flooring, double built in wardrobes and rear aspect this room lends itself to any kind of layout the occupant desires. Sitting to the front of the property is the second bedroom with a front facing aspect, again this double bedroom does not currently have built in storage but does leave more than