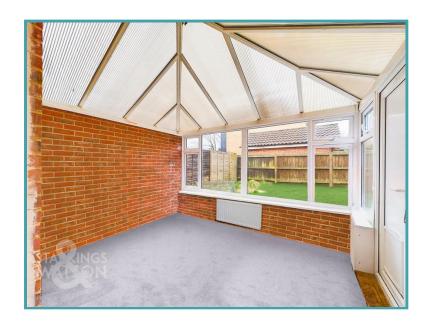

#### THE GRAND TOUR

Step inside this recently altered and improved end of terrace house with multiple additions made by the current occupant with accessibility and ease of living in mind. The front composite door, has a remote locking device fitted for easy entrance with key fob accessibility and video camera to the front also. Immediately to your left of the central hallway is the downstairs cloakroom, formed of vinyl flooring, toilet and low level ceramic wash basin. Adjacent to this is the kitchen with widened opening, a range of wall and base mounted storage set around a U-shape rolled edge worktop, with space for a fridge/freezer, electric oven and hob with fitted extraction above plus plumbing for a washing machine and dishwasher. Heading past the stairs we enter the large sitting/dining room space with carpeted flooring and large under the stairs storage cupboard, a space large and open enough for any configuration. This in turn opens into the uPVC double glazed conservatory with recently refitted windows throughout still well within their guarantee and French doors giving access to the rear garden. The stairway currently has a fitted stair lift which can be removed if not needed and gives access to the first floor landing which leads you to all bedrooms, the shower room and has a built in storage cupboard for additional storage. To your left is the smaller of the three bedrooms which still fits a double bed and leaves more than enough space for additional storage with a rear aspect over the garden. To the right of this room is the larger of the three rooms, with carpeted flooring, double built in wardrobes and rear aspect this room lends itself to any kind of layout the occupant desires. Sitting to the front of the property is the second bedroom with a front facing aspect, again this double bedroom does not currently have built in storage but does leave more than