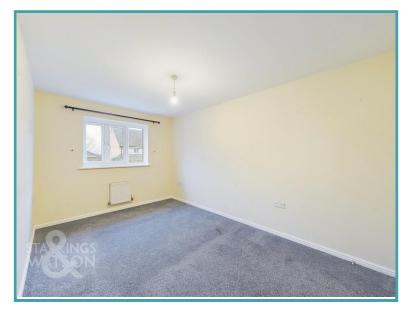

#### THE GRAND TOUR

Step inside this recently altered and improved end of terrace house with multiple additions made by the current occupant with accessibility and ease of living in mind. The front composite door, has a remote locking device fitted for easy entrance with key fob accessibility and video camera to the front also. Immediately to your left of the central hallway is the downstairs cloakroom, formed of vinyl flooring, toilet and low level ceramic wash basin. Adjacent to this is the kitchen with widened opening, a range of wall and base mounted storage set around a U-shape rolled edge worktop, with space for a fridge/freezer, electric oven and hob with fitted extraction above plus plumbing for a washing machine and dishwasher. Heading past the stairs we enter the large sitting/dining room space with carpeted flooring and large under the stairs storage cupboard, a space large and open enough for any configuration. This in turn opens into the uPVC double glazed conservatory with recently refitted windows throughout still well within their guarantee and French doors giving access to the rear garden. The stairway currently has a fitted stair lift which can be removed if not needed and gives access to the first floor landing which leads you to all bedrooms, the shower room and has a built in storage cupboard for additional storage. To your left is the smaller of the three bedrooms which still fits a double bed and leaves more than enough space for additional storage with a rear aspect over the garden. To the right of this room is the larger of the three rooms, with carpeted flooring, double built in wardrobes and rear aspect this room lends itself to any kind of layout the occupant desires. Sitting to the front of the property is the second bedroom with a front facing aspect, again this double bedroom does not currently have built in storage but does leave more than