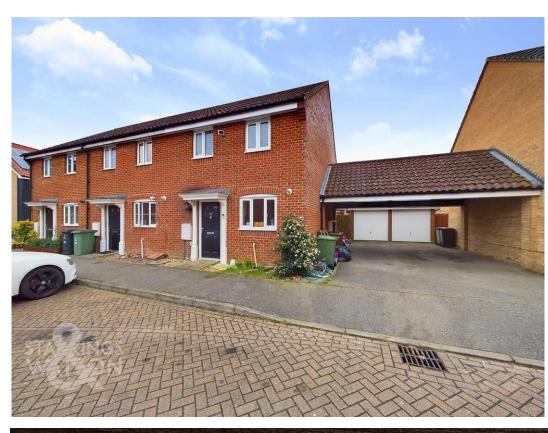

#### **IN SUMMARY**

End of terraced house with multiple DISABILITY
FRIENDLY adaptations throughout situated in this sought after development just a short walk from ALL LOCAL
AMENITIES. A versatile accommodation offering fully fitted KITCHEN, accessible downstairs CLOAKROOM,
SPACIOUS and WELL-LIT sitting room which could also double as a DINING ROOM perfect for hosting guests which opens into the CONSERVATORY overlooking the rear garden. Heading upstairs, there is access to THREE BEDROOMS, additional storage, and WALK-IN WET ROOM style shower room. Externally, there is a LOW MAINTENANCE patio slabbed rear garden with access to a DETACHED BRICK GARAGE, CARPORT and DRIVEWAY. The perfect FIRST TIME BUY, INVESTMENT or property for those who need extra accessibility options.

#### **SETTING THE SCENE**

The property is set back slightly from the road in a large opening to the street. There is visitor parking to the front with concrete driveway under the tilled roof car port leading to the brick built garage. A low maintenance shingle frontage gives way to the entrance door with awning above.