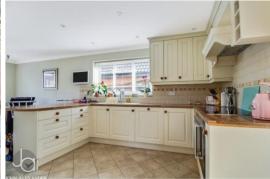

#### **FULL DESCRIPTION**

We're delighted to present this spacious five-bedroom detached family home situated in Rosemary Crescent. The ground floor comprises a study, cloakroom, kitchen breakfast room, separate lounge, and a garden room. Across the additional two floors, you'll discover five double bedrooms, two of which feature en suites, along with two family bathrooms. The property also includes a double garage and ample parking space.

#### **GROUND FLOOR**

```
KITCHEN/DINER
22' 1" x 11' 8" (6.73m x 3.56m)
UTILITY ROOM
9' 4" x 6' 11" (2.84m x 2.11m)
STUDY
9' 10" x 6' 10" (3m x 2.08m)
CLOAKROOM
6' 10" x 2' 10" (2.08m x 0.86m)
LOUNGE
14' 0" x 12' 8" (4.27m x 3.86m)
GARDEN ROOM
19' 5" x 10' 11" (5.92m x 3.33m)
FIRST FLOOR
MASTER BEDROOM
16' 3" x 9' 8" (4.95m x 2.95m)
ENSUITE
10' 03" x 6' 1" (3.12m x 1.85m)
BEDROOM 4
11' 3" x 9' 9" (3.43m x 2.97m)
JACK & JILL BATHROOM
9' 0" x 9' 5" (2.74m x 2.87m)
BEDROOM 5
11' 3" x 9' 8" (3.43m x 2.95m)
ENSUITE
7' 0" x 6' 5" (2.13m x 1.96m)
SECOND FLOOR
BEDROOM 2
14' 4" x 10' 1" (4.37m x 3.07m)
```