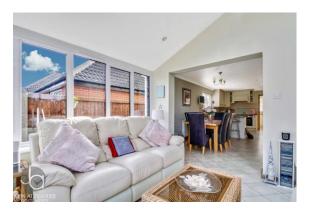

#### **FULL DESCRIPTION**

We're delighted to present this spacious five-bedroom detached family home situated in Rosemary Crescent. The ground floor comprises a study, cloakroom, kitchen breakfast room, separate lounge, and a garden room. Across the additional two floors, you'll discover five double bedrooms, two of which feature en suites, along with two family bathrooms. The property also includes a double garage and ample parking space.

#### **GROUND FLOOR**

```
KITCHEN/DINER
22' 1" x 11' 8" (6.73m x 3.56m)
UTILITY ROOM
9' 4" x 6' 11" (2.84m x 2.11m)
STUDY
9' 10" x 6' 10" (3m x 2.08m)
CLOAKROOM
6' 10" x 2' 10" (2.08m x 0.86m)
LOUNGE
14' 0" x 12' 8" (4.27m x 3.86m)
GARDEN ROOM
19' 5" x 10' 11" (5.92m x 3.33m)
FIRST FLOOR
MASTER BEDROOM
16' 3" x 9' 8" (4.95m x 2.95m)
ENSUITE
10' 03" x 6' 1" (3.12m x 1.85m)
BEDROOM 4
11' 3" x 9' 9" (3.43m x 2.97m)
JACK & JILL BATHROOM
9' 0" x 9' 5" (2.74m x 2.87m)
BEDROOM 5
11' 3" x 9' 8" (3.43m x 2.95m)
ENSUITE
7' 0" x 6' 5" (2.13m x 1.96m)
SECOND FLOOR
BEDROOM 2
14' 4" x 10' 1" (4.37m x 3.07m)
```