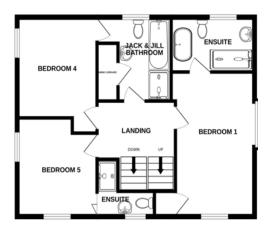

#### **GROUND FLOOR**

```
KITCHEN/DINER
22' 1" x 11' 8" (6.73m x 3.56m)
UTILITY ROOM
9' 4" x 6' 11" (2.84m x 2.11m)
STUDY
9' 10" x 6' 10" (3m x 2.08m)
CLOAKROOM
6' 10" x 2' 10" (2.08m x 0.86m)
LOUNGE
14' 0" x 12' 8" (4.27m x 3.86m)
GARDEN ROOM
19' 5" x 10' 11" (5.92m x 3.33m)
FIRST FLOOR
MASTER BEDROOM
16' 3" x 9' 8" (4.95m x 2.95m)
ENSUITE
10' 03" x 6' 1" (3.12m x 1.85m)
BEDROOM 4
11' 3" x 9' 9" (3.43m x 2.97m)
JACK & JILL BATHROOM
9' 0" x 9' 5" (2.74m x 2.87m)
BEDROOM 5
11' 3" x 9' 8" (3.43m x 2.95m)
ENSUITE
7' 0" x 6' 5" (2.13m x 1.96m)
SECOND FLOOR
BEDROOM 2
14' 4" x 10' 1" (4.37m x 3.07m)
```

Made with Metropix ©2024

1ST FLOOR 650 sq.ft. (60.4 sq.m.) approx.

2ND FLOOR 365 sq.ft. (33.9 sq.m.) approx.