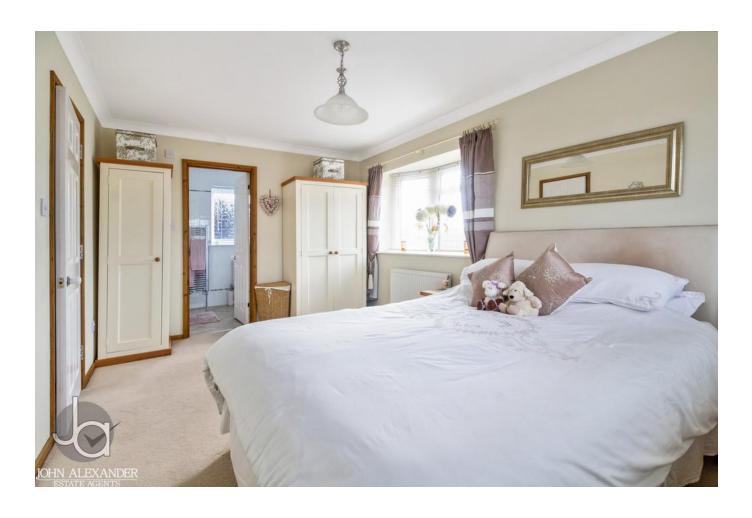

#### **GROUND FLOOR**

```
KITCHEN/DINER
22' 1" x 11' 8" (6.73m x 3.56m)
UTILITY ROOM
9' 4" x 6' 11" (2.84m x 2.11m)
STUDY
9' 10" x 6' 10" (3m x 2.08m)
CLOAKROOM
6' 10" x 2' 10" (2.08m x 0.86m)
LOUNGE
14' 0" x 12' 8" (4.27m x 3.86m)
GARDEN ROOM
19' 5" x 10' 11" (5.92m x 3.33m)
FIRST FLOOR
MASTER BEDROOM
16' 3" x 9' 8" (4.95m x 2.95m)
ENSUITE
10' 03" x 6' 1" (3.12m x 1.85m)
BEDROOM 4
11' 3" x 9' 9" (3.43m x 2.97m)
JACK & JILL BATHROOM
9' 0" x 9' 5" (2.74m x 2.87m)
BEDROOM 5
11' 3" x 9' 8" (3.43m x 2.95m)
ENSUITE
7' 0" x 6' 5" (2.13m x 1.96m)
SECOND FLOOR
BEDROOM 2
14' 4" x 10' 1" (4.37m x 3.07m)
```