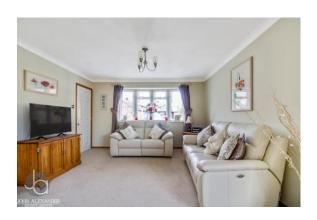

#### **GROUND FLOOR**

```
KITCHEN/DINER
22' 1" x 11' 8" (6.73m x 3.56m)
UTILITY ROOM
9' 4" x 6' 11" (2.84m x 2.11m)
STUDY
9' 10" x 6' 10" (3m x 2.08m)
CLOAKROOM
6' 10" x 2' 10" (2.08m x 0.86m)
LOUNGE
14' 0" x 12' 8" (4.27m x 3.86m)
GARDEN ROOM
19' 5" x 10' 11" (5.92m x 3.33m)
FIRST FLOOR
MASTER BEDROOM
16' 3" x 9' 8" (4.95m x 2.95m)
ENSUITE
10' 03" x 6' 1" (3.12m x 1.85m)
BEDROOM 4
11' 3" x 9' 9" (3.43m x 2.97m)
JACK & JILL BATHROOM
9' 0" x 9' 5" (2.74m x 2.87m)
BEDROOM 5
11' 3" x 9' 8" (3.43m x 2.95m)
ENSUITE
7' 0" x 6' 5" (2.13m x 1.96m)
SECOND FLOOR
BEDROOM 2
14' 4" x 10' 1" (4.37m x 3.07m)
```