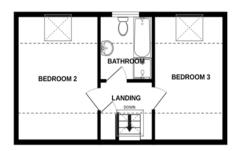

#### **GROUND FLOOR**

```
KITCHEN/DINER
22' 1" x 11' 8" (6.73m x 3.56m)
UTILITY ROOM
9' 4" x 6' 11" (2.84m x 2.11m)
STUDY
9' 10" x 6' 10" (3m x 2.08m)
CLOAKROOM
6' 10" x 2' 10" (2.08m x 0.86m)
LOUNGE
14' 0" x 12' 8" (4.27m x 3.86m)
GARDEN ROOM
19' 5" x 10' 11" (5.92m x 3.33m)
FIRST FLOOR
MASTER BEDROOM
16' 3" x 9' 8" (4.95m x 2.95m)
ENSUITE
10' 03" x 6' 1" (3.12m x 1.85m)
BEDROOM 4
11' 3" x 9' 9" (3.43m x 2.97m)
JACK & JILL BATHROOM
9' 0" x 9' 5" (2.74m x 2.87m)
BEDROOM 5
11' 3" x 9' 8" (3.43m x 2.95m)
ENSUITE
7' 0" x 6' 5" (2.13m x 1.96m)
SECOND FLOOR
BEDROOM 2
14' 4" x 10' 1" (4.37m x 3.07m)
```

**BEDROOM 3** 

**BATHROOM** 

14' 4" x 9' 9" (4.37m x 2.97m)

6' 7" x 6' 6" (2.01m x 1.98m)

Made with Metropix ©2024

1ST FLOOR 650 sq.ft. (60.4 sq.m.) approx.

2ND FLOOR 365 sq.ft. (33.9 sq.m.) approx.