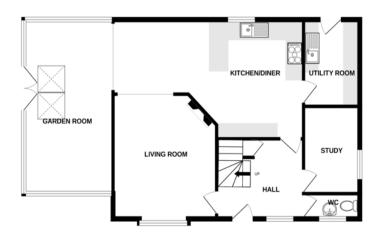

#### **FULL DESCRIPTION**

We're delighted to present this spacious five-bedroom detached family home situated in Rosemary Crescent. The ground floor comprises a study, cloakroom, kitchen breakfast room, separate lounge, and a garden room. Across the additional two floors, you'll discover five double bedrooms, two of which feature en suites, along with two family bathrooms. The property also includes a double garage and ample parking space.

#### **GROUND FLOOR**

```
KITCHEN/DINER
22' 1" x 11' 8" (6.73m x 3.56m)
UTILITY ROOM
9' 4" x 6' 11" (2.84m x 2.11m)
STUDY
9' 10" x 6' 10" (3m x 2.08m)
CLOAKROOM
6' 10" x 2' 10" (2.08m x 0.86m)
LOUNGE
14' 0" x 12' 8" (4.27m x 3.86m)
GARDEN ROOM
19' 5" x 10' 11" (5.92m x 3.33m)
FIRST FLOOR
MASTER BEDROOM
16' 3" x 9' 8" (4.95m x 2.95m)
ENSUITE
10' 03" x 6' 1" (3.12m x 1.85m)
BEDROOM 4
11' 3" x 9' 9" (3.43m x 2.97m)
JACK & JILL BATHROOM
9' 0" x 9' 5" (2.74m x 2.87m)
BEDROOM 5
11' 3" x 9' 8" (3.43m x 2.95m)
ENSUITE
7' 0" x 6' 5" (2.13m x 1.96m)
SECOND FLOOR
BEDROOM 2
14' 4" x 10' 1" (4.37m x 3.07m)
```

### Rosemary Crescent, Tiptree CO5 0XA

GROUND FLOOR 886 sq.ft. (82.3 sq.m.) approx.