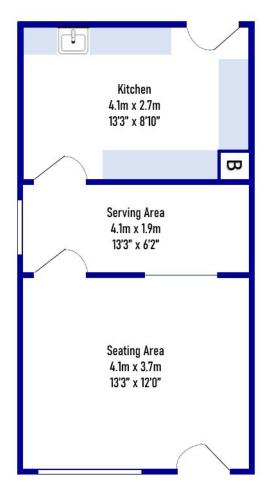

#### Graingers Lane, Cradley Heath, B64 6AH (96sq m / 1033sq ft)

Ground Floor (34sq m / 365 sq ft)

First Floor (31sq m / 334 sq ft)

Second Floor (31sq m / 334 sq ft)

Whilst every attempt has been made by Complete Property Services to ensure the accuracy of the floorplan contained here, measurements of doors, windows, rooms and any other items are approximate, and no responsibility is taken for any error, omission or mis-statement. The services, systems and appliances shown have not been tested and no guarantee as to their operability or efficiency can be given.