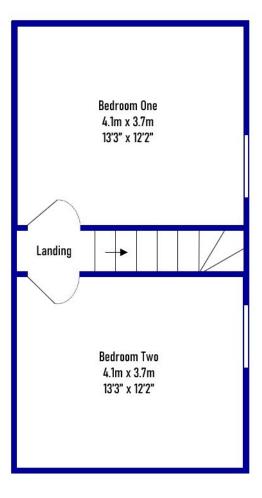

#### Graingers Lane, Cradley Heath, B64 6AH (96sq m / 1033sq ft)

Ground Floor (34sq m / 365 sq ft)

First Floor (31sq m / 334 sq ft)

Second Floor (31sq m / 334 sq ft)

Whilst every attempt has been made by Complete Property Services to ensure the accuracy of the floorplan contained here, measurements of doors, windows, rooms and any other items are approximate, and no responsibility is taken for any error, omission or mis-statement. The services, systems and appliances shown have not been tested and no guarantee as to their operability or efficiency can be given.