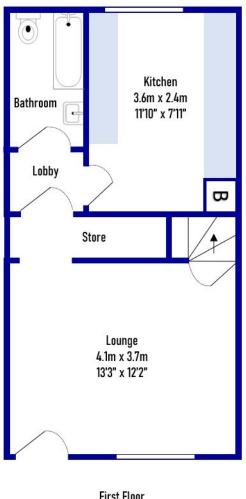

#### Graingers Lane, Cradley Heath, B64 6AH (96sq m / 1033sq ft)

Ground Floor (34sq m / 365 sq ft)

First Floor (31sq m / 334 sq ft)

Second Floor (31sq m / 334 sq ft)

Whilst every attempt has been made by Complete Property Services to ensure the accuracy of the floorplan contained here, measurements of doors, windows, rooms and any other items are approximate, and no responsibility is taken for any error, omission or mis-statement. The services, systems and appliances shown have not been tested and no guarantee as to their operability or efficiency can be given.