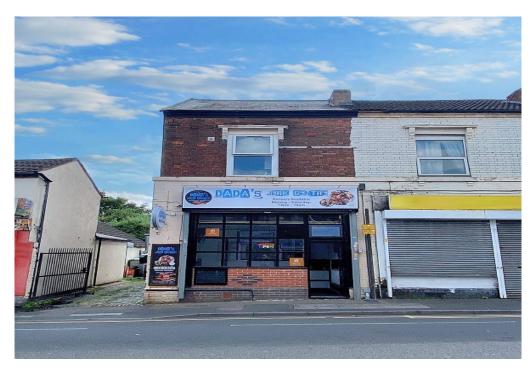

## **Graingers Lane, Cradley Heath**

Starting Bid £130,000

Page 1: Overview

Pages 2-3: Photos

Page 4: Map & Nearby

Page 5: Floor Plan

Page 6: EPCs

### **Key Facts**

Property Type

**Mixed-Use** 

Comprising

**Ground-Floor Shop & Top-Floor Flat** 