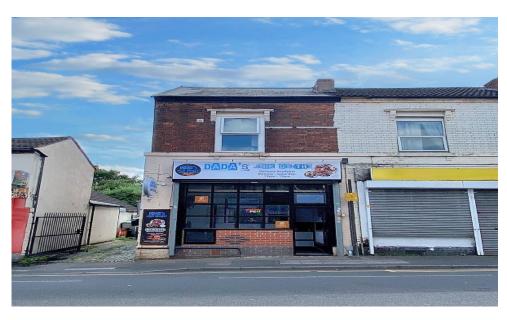

## **Graingers Lane, Cradley Heath**

Starting Bid £130,000

Page 1: Overview

Pages 2-3: Photos

Page 4: Map & Nearby

Page 5: Floor Plan

Page 6: EPCs

### **Key Facts**

Property Type

**Mixed-Use** 

Comprising

**Ground-Floor Shop & Top-Floor Flat** 