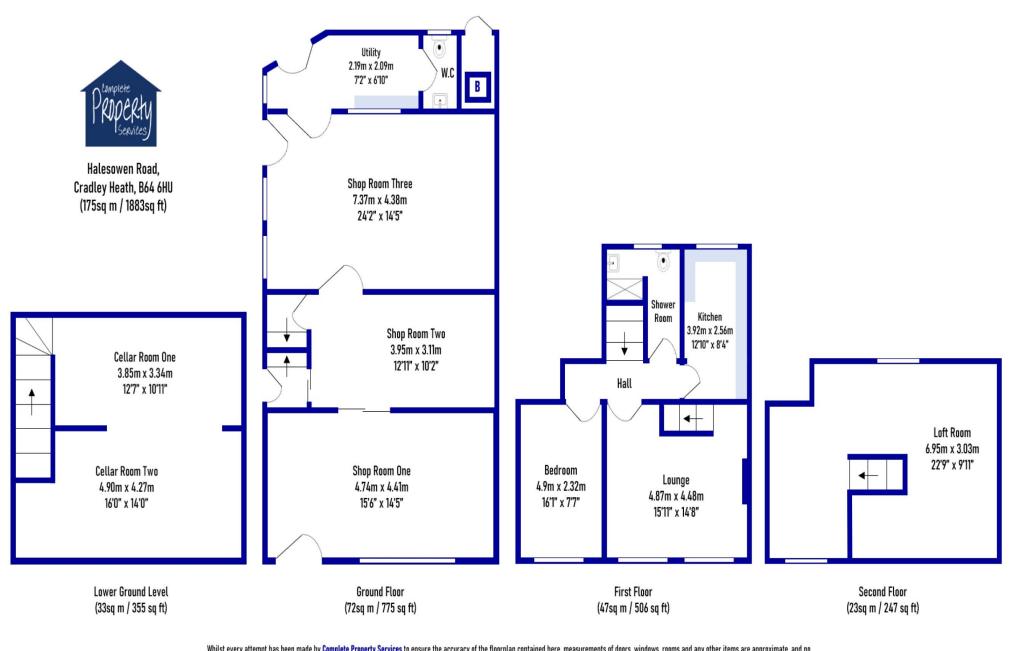

## **Halesowen Road, Cradley Heath**

Guide Price £180,000

Page 1: Overview

Pages 2-6 Photos

Page 7: Map & Nearby

Page 8: Floor Plan

## **Key Facts**

Property Type

**Mixed-Use** 

Comprising

**Ground-Floor Shop & Top-Floor Flat** 

Whilst every attempt has been made by Complete Property Services to ensure the accuracy of the floorplan contained here, measurements of doors, windows, rooms and any other items are approximate, and no responsibility is taken for any error, omission or mis-statement. The services, systems and appliances shown have not been tested and no guarantee as to their operability or efficiency can be given.