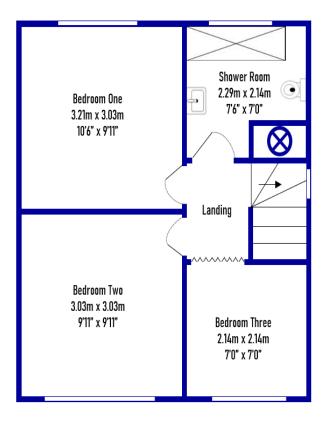

## **Key Facts**

Bedrooms

Bathrooms

1

Ground Floor

First Floor

Whilst every attempt has been made by Complete Property Services to ensure the accuracy of the floorplan contained here, measurements of doors, windows, rooms and any other items are approximate, and no responsibility is taken for any error, omission or mis-statement. The services, systems and appliances shown have not been tested and no guarantee as to their operability or efficiency can be given.