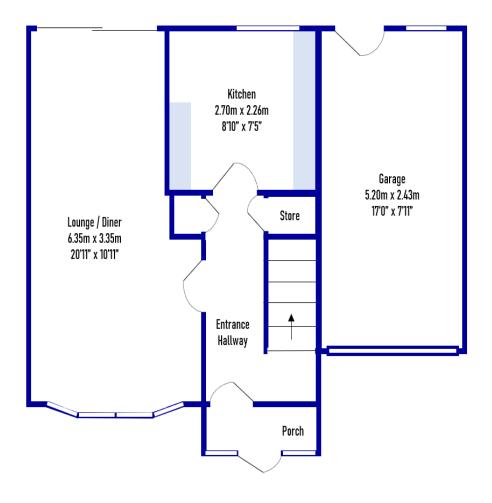

## **Key Facts**

Bedrooms

Bathrooms

1

Ground Floor

First Floor

Whilst every attempt has been made by Complete Property Services to ensure the accuracy of the floorplan contained here, measurements of doors, windows, rooms and any other items are approximate, and no responsibility is taken for any error, omission or mis-statement. The services, systems and appliances shown have not been tested and no guarantee as to their operability or efficiency can be given.