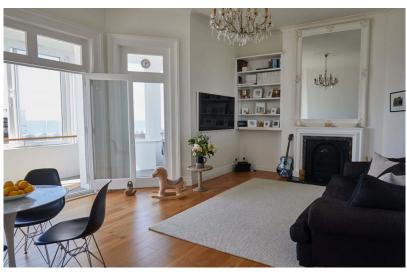

#### **Further Information**

This delightful apartment occupies part of the first floor of this well-maintained block situated directly on Hove seafront. The accommodation itself comprises a spacious entrance hallway leading on to the south-facing living/dining room with high ceilings, feature fireplace, and double doors to the balcony. From here, there is a modern kitchen, contemporary bathroom, double bedroom with doors to the balcony, and south-facing master bedroom with an array of fitted storage. Worthy of particular mention is the amazing enclosed balcony, wrapping around two sides of the property and boasting stunning uninterrupted sea views.