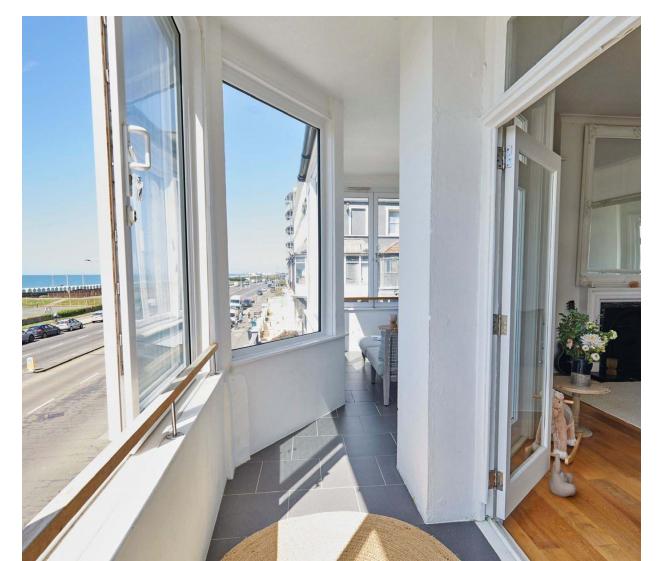

#### **Further Information**

This delightful apartment occupies part of the first floor of this well-maintained block situated directly on Hove seafront. The accommodation itself comprises a spacious entrance hallway leading on to the south-facing living/dining room with high ceilings, feature fireplace, and double doors to the balcony. From here, there is a modern kitchen, contemporary bathroom, double bedroom with doors to the balcony, and south-facing master bedroom with an array of fitted storage. Worthy of particular mention is the amazing enclosed balcony, wrapping around two sides of the property and boasting stunning uninterrupted sea views.