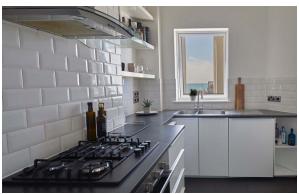

#### **Further Information**

This delightful apartment occupies part of the first floor of this well-maintained block situated directly on Hove seafront. The accommodation itself comprises a spacious entrance hallway leading on to the south-facing living/dining room with high ceilings, feature fireplace, and double doors to the balcony. From here, there is a modern kitchen, contemporary bathroom, double bedroom with doors to the balcony, and south-facing master bedroom with an array of fitted storage. Worthy of particular mention is the amazing enclosed balcony, wrapping around two sides of the property and boasting stunning uninterrupted sea views.