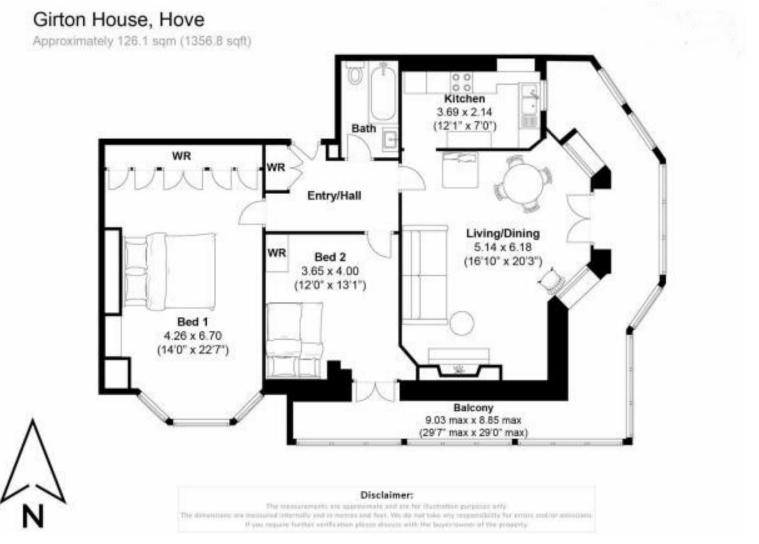

#### **Rooms & Sizes**

Living Room: 16' 10" x 20' 3"

Kitchen: 12' 1" x 7' Balcony: 29' 7" x 29'

Bathroom

Bedroom: 12' x 13' 1" Bedroom: 14' x 22' 7"