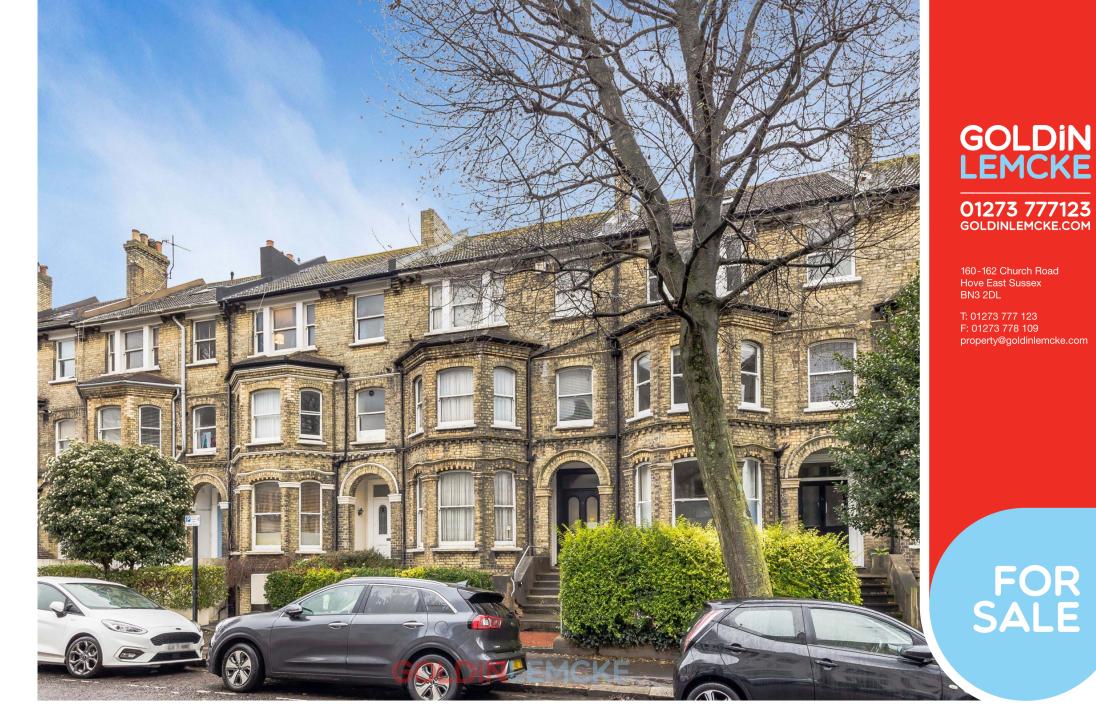

## Denmark Villas, Hove, BN3 3TJ

£1,000,000 - £1,150,000 Guide

## Denmark Villas, Hove, BN3 3TJ £1,000,000 - £1,150,000 Guide

A unique opportunity to purchase this four storey, five-bedroom house located in this enviable location in the heart of Hove, just a stones throw from Hove station. With modernisation needed throughout, this property has amazing potential to create a fantastic family home/multiple flats, subject to consent.

### **Further Information**

Located in one of Hove's most sought-after roads, this five-bedroom house really does offer somebody a fantastic opportunity to purchase a property with so much potential. Arranged over four floors, the property is spacious throughout, and although in need of major refurbishment, could really provide an amazing family home/rental opportunity. The accommodation is also extremely versatile with eight large rooms in total, providing the freedom to redesign it as you please. Additionally, each floor has the potential to be converted into separate apartments, subject to the necessary consents. The property further benefits from period features throughout, including bay windows, high ceilings, and original cornicing. Worthy of particular mention is the good sized, east-facing garden, which is very rare for a property situated in such a central position. This sought-after location is also just a moments' walk from Hove mainline railway station, as well as a diverse range of shops, bars and restaurants - including a Tesco at the end of the road.

GOLDIN LEMCKE 01273 777123 GOLDINLEMCKE.COM

160-162 Church Road Hove East Sussex BN3 2DL

T: 01273 777 123 F: 01273 778 109 property@goldinlemcke.com

FOR SALE