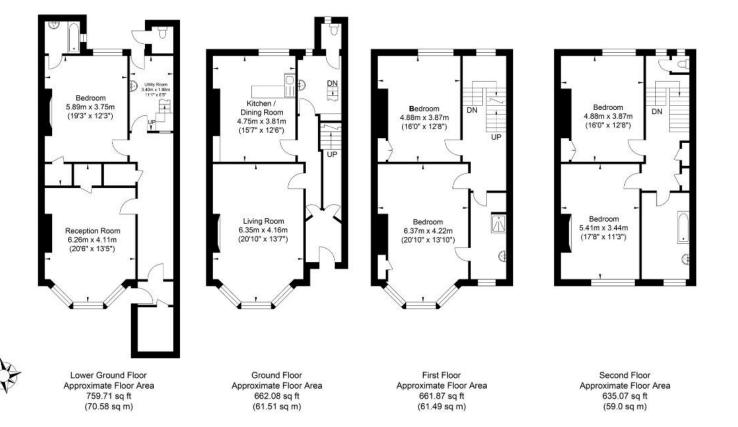

#### **Rooms & Sizes**

Living Room: 20' 10" x 13' 7" Kitchen/Dining Room: 15' 7" x 12' 6" Reception Room: 20' 6" x 13' 5" Cloakroom Bedroom: 19' 3" x 12' 3" En Suite Bathroom Utility Bedroom: 16' x 12' 8" Bedroom: 20' 10" x 13' 10" Shower Room Bedroom: 17' 8" x 11' 3" Bedroom: 16' x 12' 8" Bathroom Cloakroom

# **Denmark Villas**

Approximate Gross Internal Area = 252.58 sq m / 2718.74 sq ft Illustration for identification purposes only, measurements are approximate, not to scale.