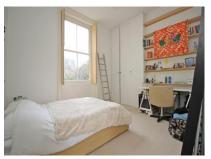

### Accommodation

Entrance door to:-

 Lounge
 19'5" (5.92m) x 15'7" (4.75m)

 Kitchen
 15'0" (4.57m) x 7'3" (2.21m)

 Bedroom
 14'0" (4.27m) x 10'7" (3.23m)

Bathroom

### Key Features

- Stunning building
- Popular location
- Large bedroom
- Living room
- Fitted kitcher
- Bathroom
- Communal gardens
- Must be seen
- No chair

Need a mortgage..?

For impartial advice, why not talk to one of our qualified mortgage advisors?