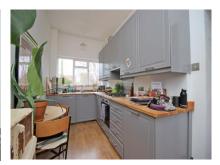

### Accommodation

Entrance door to:-

 Lounge
 19'5" (5.92m) x 15'7" (4.75m)

 Kitchen
 15'0" (4.57m) x 7'3" (2.21m)

 Bedroom
 14'0" (4.27m) x 10'7" (3.23m)

Bathroom

### Key Features

- Stunning building
- Popular location
- Large bedroom
- Living room
- Fitted kitcher
- Bathroom
- Communal gardens
- Must be seen
- No chair

Need a mortgage..?

For impartial advice, why not talk to one of our qualified mortgage advisors?