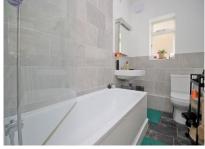

### Accommodation

Entrance door to:-

 Lounge
 19'5" (5.92m) x 15'7" (4.75m)

 Kitchen
 15'0" (4.57m) x 7'3" (2.21m)

 Bedroom
 14'0" (4.27m) x 10'7" (3.23m)

Bathroom

### Key Features

- Stunning building
- Popular location
- Large bedroom
- Living room
- Fitted kitcher
- Bathroom
- Communal gardens
- Must be seen
- No chair

Need a mortgage..?

For impartial advice, why not talk to one of our qualified mortgage advisors?