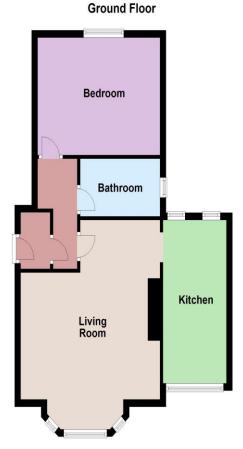

### Accommodation

Entrance door to:-

 Lounge
 19'5" (5.92m) x 15'7" (4.75m)

 Kitchen
 15'0" (4.57m) x 7'3" (2.21m)

 Bedroom
 14'0" (4.27m) x 10'7" (3.23m)

Bathroom

Agents note - We are advised by the seller that part of the sale price a new 125 Year lease will be given.

Copyright Oakwood homes - Not to be reproduced or copied without permission. All rights reserved Plan produced using PlanUp.