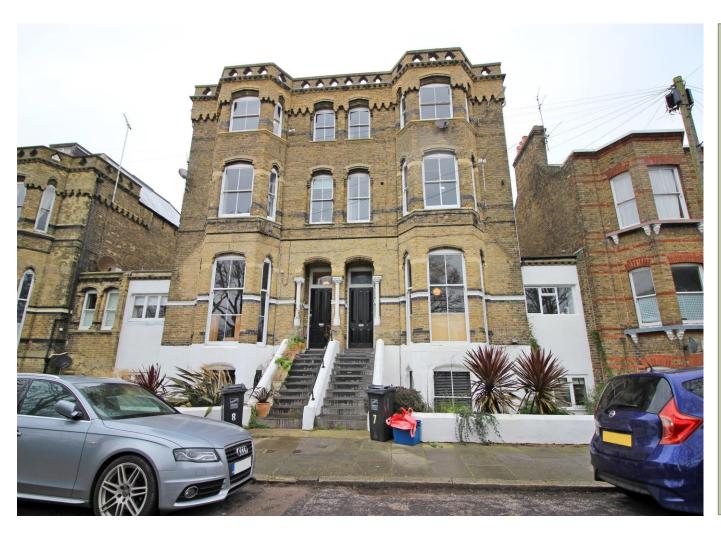

### The Property

A BEAUTIFUL FLAT SITUATED IN A STUNNING LOOKING BUILDING IN CLAREDON ROAD, WHICH IS CLOSE TO THE BUSTLING NORTHDOWN ROAD AS WELL AS DANE PARK AND THE SEA FRONT. Viewing is a must to appreciate the size, character and condition of the large ground floor, one bedroom flat that also benefits from large communal gardens. The accommodation consists of a large living room with high ceiling and full height bay window, a good sized kitchen with a nice sized double bedroom and well appointed bathroom. There is central heating and the property is a credit to the current owners who have advised us that the will increase the lease to a new 125 year lease as part of the sale.

#### Location

Located in Clarendon Road adjacent to Northdown Road and its shops and cafes, as well as being close to Dane Park, The Old Town and the sea front. Across the main sands from The Old Town is the railway station providing good links to London and beyond.