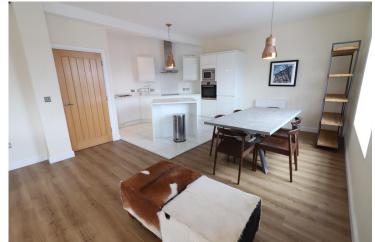

150 Christleton Road, Chester

CURRANS

homes

£250,000

This art deco building with stunning communal hallways was skilfully converted from a former furniture warehouse into unique, high specification apartments in recent years. The apartment offers a spacious and modern vibe, with a stunning kitchen and bathrooms.

In brief the apartment comprises of, communal entrance hall – with stairs and lift access to first floor, private entrance, hallway leading to spacious living/dining/kitchen, the principle bedroom with a beautiful en-suite bathroom, and further bedroom and main bathroom.