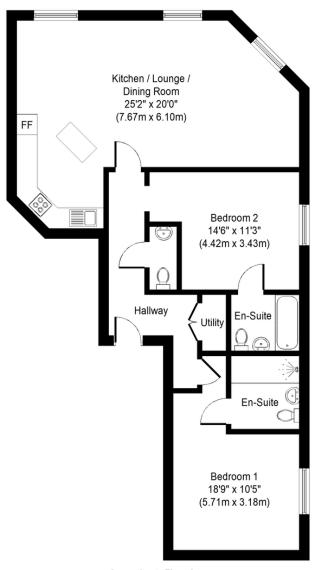

In brief the apartment comprises of, communal entrance hall – with stairs and lift access to first floor, private entrance, hallway leading to spacious living/dining/kitchen, the principle bedroom with a beautiful en-suite bathroom, and further bedroom and main bathroom.

Tenure: Freehold

**Local Authority:** 

Council Tax: Band D

Viewings: By appointment only

Approximate Floor Area 957 Sq. ft. (88.9 Sq. m.)

Whilst every attempt has been made to ensure the accuracy of the floor plan contained here, measurements of doors, windows, rooms and any other items are approximate and no responsibility is taken for any error, omission, or mis-statement. This plan is for illustrative purposes only and should be used as such by any prospective purchaser or tenant. The services, systems and appliances shown have not been tested and no guarantee as to their operability or efficiency can be given.