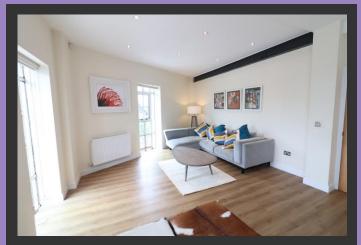

In brief the apartment comprises of, communal entrance hall – with stairs and lift access to first floor, private entrance, hallway leading to spacious living/dining/kitchen, the principle bedroom with a beautiful en-suite bathroom, and further bedroom and main bathroom.