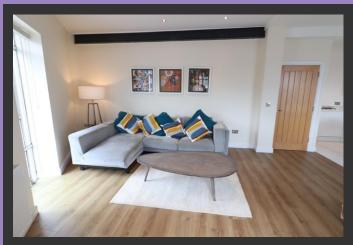

In brief the apartment comprises of, communal entrance hall – with stairs and lift access to first floor, private entrance, hallway leading to spacious living/dining/kitchen, the principle bedroom with a beautiful en-suite bathroom, and further bedroom and main bathroom.