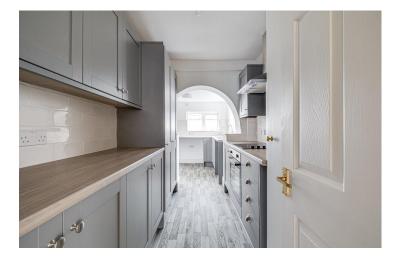

21 Oakfield Avenue, Upton OFFERS OVER £300,000

CURRANS

homes

This detached bungalow which is tucked away at the end of a quiet cul-de-sac and benefits from recent improvements including a newly fitted grey wood effect kitchen, pristine modern bathroom and new flooring throughout.

Having also been decorated throughout this extended bungalow offers the real blank canvas with a private rear garden.

The property offers off road parking which leads to the entrance hall, spacious bay fronted living room, L-shaped fitted kitchen which opens into a good sized dining area, modern bathroom with a white suite.

## **FINER POINTS**

- \* Within walking distance of Chester Zoo
- \* Quietly situated in a small cul-de-sac
- \* Recently re-decorated throughout with new flooring

- \* Contemporary grey wood effect fitted kitchen
- \* "Worcester" combination boiler
- \* Large extended L-shaped dining kitchen
- \* Bay fronted front living room