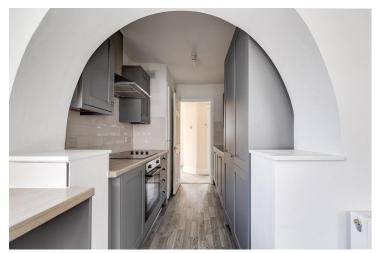

Having also been decorated throughout this extended bungalow offers the real blank canvas with a private rear garden.

The property offers off road parking which leads to the entrance hall, spacious bay fronted living room, L-shaped fitted kitchen which opens into a good sized dining area, modern bathroom with a white suite.

## **FINER POINTS**

- \* Within walking distance of Chester Zoo
- \* Quietly situated in a small cul-de-sac
- \* Recently re-decorated throughout with new flooring

- \* Contemporary grey wood effect fitted kitchen
- \* "Worcester" combination boiler
- \* Large extended L-shaped dining kitchen
- \* Bay fronted front living room