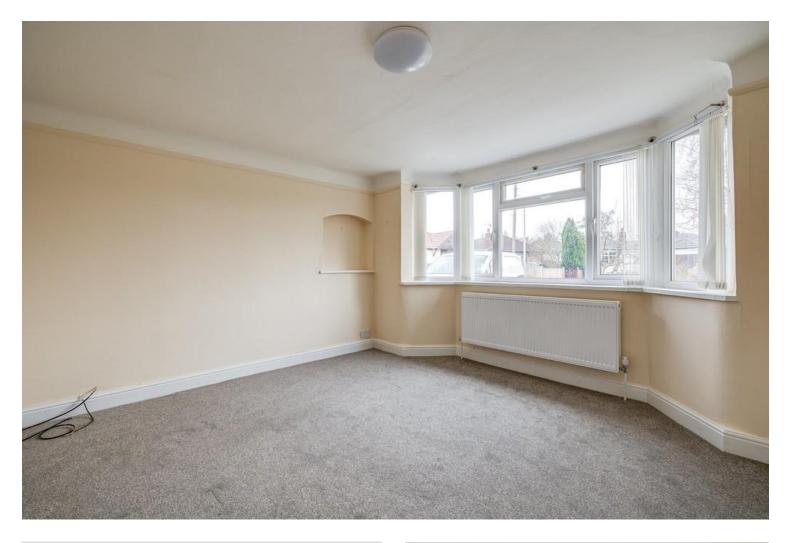

Having also been decorated throughout this extended bungalow offers the real blank canvas with a private rear garden.

The property offers off road parking which leads to the entrance hall, spacious bay fronted living room, L-shaped fitted kitchen which opens into a good sized dining area, modern bathroom with a white suite.

To the rear of the bungalow there are two carpeted bedrooms.

The bungalow is warmed by gas fired central heating and is offered for sale with no ongoing chain.