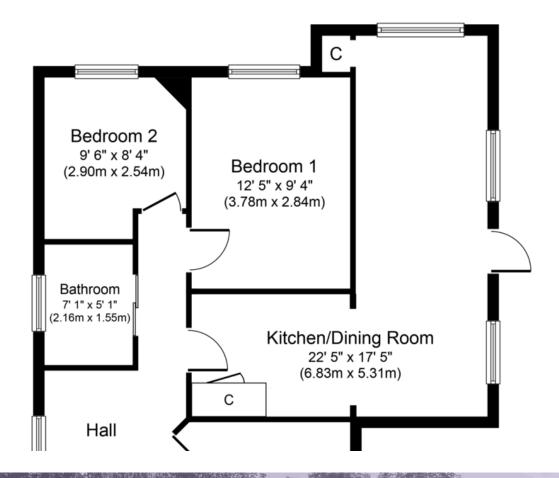

21 Oakfield Avenue, Upton OFFERS OVER £300,000

CURRANS

homes

This detached bungalow which is tucked away at the end of a quiet cul-de-sac and benefits from recent improvements including a newly fitted grey wood effect kitchen, pristine modern bathroom and new flooring throughout.

Having also been decorated throughout this extended bungalow offers the real blank canvas with a private rear garden.

The property offers off road parking which leads to the entrance hall, spacious bay fronted living room, L-shaped fitted kitchen which opens into a good sized dining area, modern bathroom with a white suite.

To the rear of the bungalow there are two carpeted bedrooms.

The bungalow is warmed by gas fired central heating and is offered for sale with no ongoing chain.