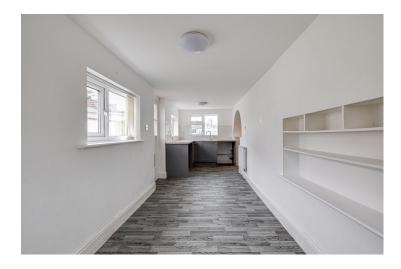

Having also been decorated throughout this extended bungalow offers the real blank canvas with a private rear garden.

The property offers off road parking which leads to the entrance hall, spacious bay fronted living room, L-shaped fitted kitchen which opens into a good sized dining area, modern bathroom with a white suite.