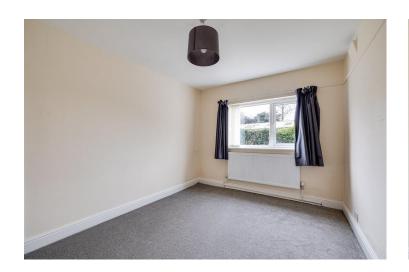

To the rear of the bungalow there are two carpeted bedrooms.

The bungalow is warmed by gas fired central heating and is offered for sale with no ongoing chain.