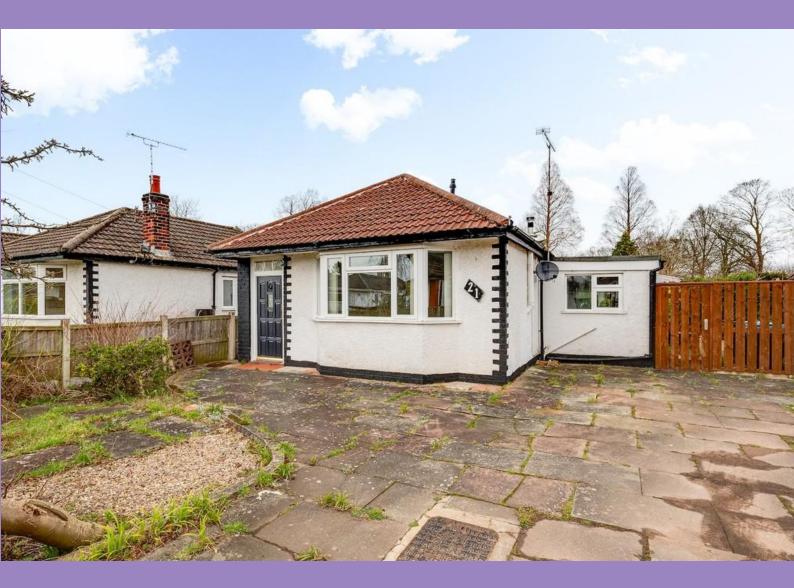

21 Oakfield Avenue, Upton OFFERS OVER £300,000

CURRANS

homes

This detached bungalow which is tucked away at the end of a quiet cul-de-sac and benefits from recent improvements including a newly fitted grey wood effect kitchen, pristine modern bathroom and new flooring throughout.

Having also been decorated throughout this extended bungalow offers the real blank canvas with a private rear garden.

The property offers off road parking which leads to the entrance hall, spacious bay fronted living room, L-shaped fitted kitchen which opens into a good sized dining area, modern bathroom with a white suite.

## **FINER POINTS**

- \* Within walking distance of Chester Zoo
- \* Quietly situated in a small cul-de-sac
- \* Recently re-decorated throughout with new flooring

- \* Contemporary grey wood effect fitted kitchen
- \* "Worcester" combination boiler
- \* Large extended L-shaped dining kitchen
- \* Bay fronted front living room