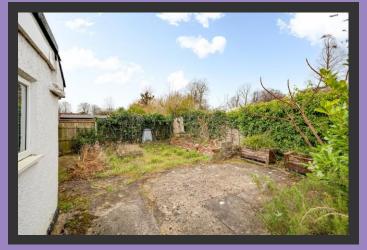

Having also been decorated throughout this extended bungalow offers the real blank canvas with a private rear garden.

The property offers off road parking which leads to the entrance hall, spacious bay fronted living room, L-shaped fitted kitchen which opens into a good sized dining area, modern bathroom with a white suite.