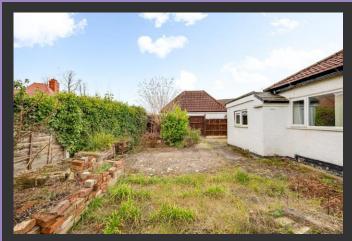

Having also been decorated throughout this extended bungalow offers the real blank canvas with a private rear garden.

The property offers off road parking which leads to the entrance hall, spacious bay fronted living room, L-shaped fitted kitchen which opens into a good sized dining area, modern bathroom with a white suite.