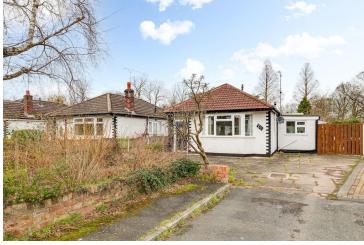

21 Oakfield Avenue, Chester

CURRANS

homes

£270,000

This detached bungalow which is tucked away at the end of a quiet cul-de-sac and benefits from recent improvements including a newly fitted grey wood effect kitchen, pristine modern bathroom and new flooring throughout.

## **FINER POINTS**

- \* Within walking distance of Chester Zoo
- \* Quietly situated in a small cul-de-sac
- \* Recently re-decorated throughout with new flooring

- \* Contemporary grey wood effect fitted kitchen
- \* "Worcester" combination boiler
- \* Large extended L-shaped dining kitchen
- \* Bay fronted front living room