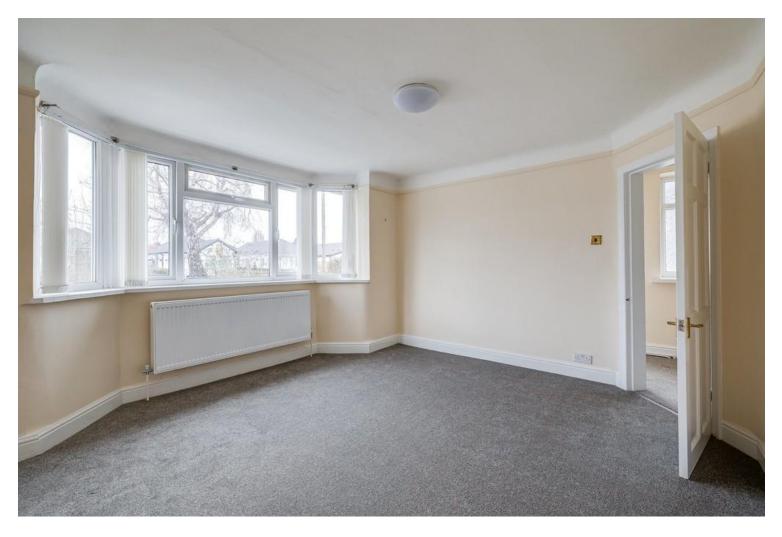

Having also been decorated throughout this extended bungalow offers the real blank canvas with a private rear garden.

The property offers off road parking which leads to the entrance hall, spacious bay fronted living room, L-shaped fitted kitchen which opens into a good sized dining area, modern bathroom with a white suite.

To the rear of the bungalow there are two carpeted bedrooms.

The bungalow is warmed by gas fired central heating and is offered for sale with no ongoing chain.