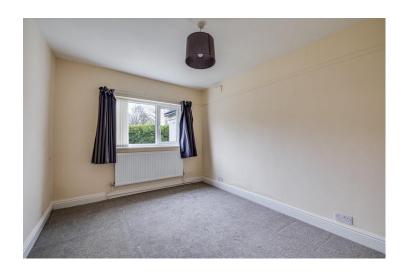

To the rear of the bungalow there are two carpeted bedrooms.

The bungalow is warmed by gas fired central heating and is offered for sale with no ongoing chain.