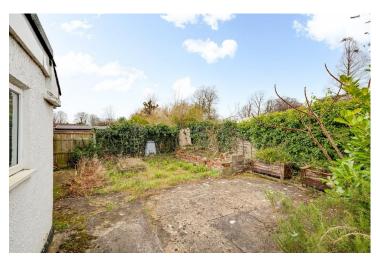

Having also been decorated throughout this extended bungalow offers the real blank canvas with a private rear garden.

The property offers off road parking which leads to the entrance hall, spacious bay fronted living room, L-shaped fitted kitchen which opens into a good sized dining area, modern bathroom with a white suite.