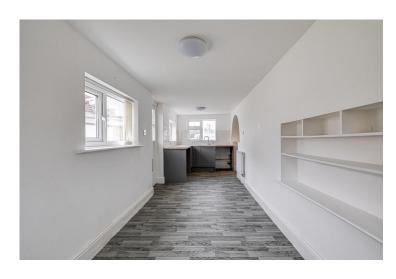

Having also been decorated throughout this extended bungalow offers the real blank canvas with a private rear garden.

The property offers off road parking which leads to the entrance hall, spacious bay fronted living room, L-shaped fitted kitchen which opens into a good sized dining area, modern bathroom with a white suite.