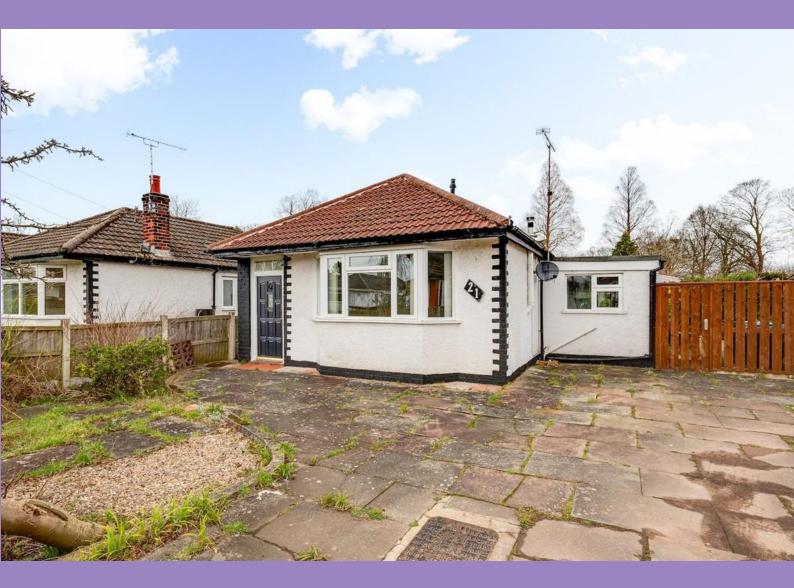

21 Oakfield Avenue, Chester

CURRANS

homes

£270,000

This detached bungalow which is tucked away at the end of a quiet cul-de-sac and benefits from recent improvements including a newly fitted grey wood effect kitchen, pristine modern bathroom and new flooring throughout.

Having also been decorated throughout this extended bungalow offers the real blank canvas with a private rear garden.

The property offers off road parking which leads to the entrance hall, spacious bay fronted living room, L-shaped fitted kitchen which opens into a good sized dining area, modern bathroom with a white suite.

## **FINER POINTS**

- \* Within walking distance of Chester Zoo
- \* Quietly situated in a small cul-de-sac
- \* Recently re-decorated throughout with new flooring

- \* Contemporary grey wood effect fitted kitchen
- \* "Worcester" combination boiler
- \* Large extended L-shaped dining kitchen
- \* Bay fronted front living room