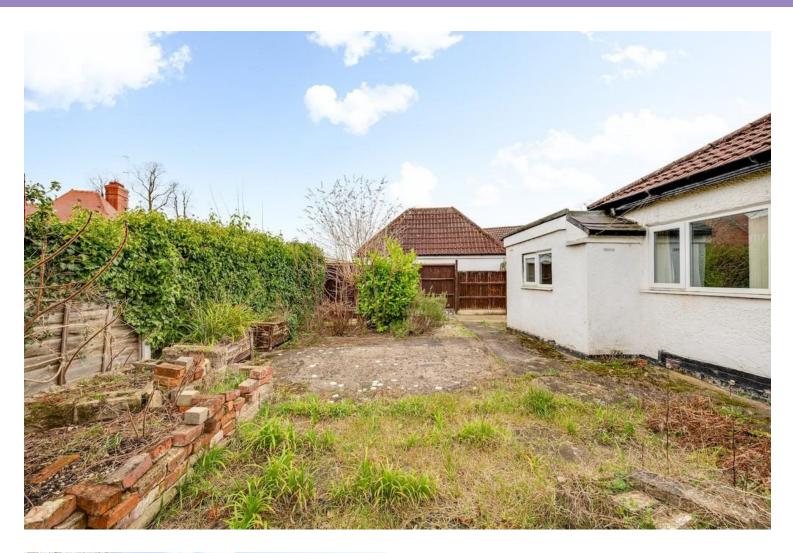

Having also been decorated throughout this extended bungalow offers the real blank canvas with a private rear garden.

The property offers off road parking which leads to the entrance hall, spacious bay fronted living room, L-shaped fitted kitchen which opens into a good sized dining area, modern bathroom with a white suite.