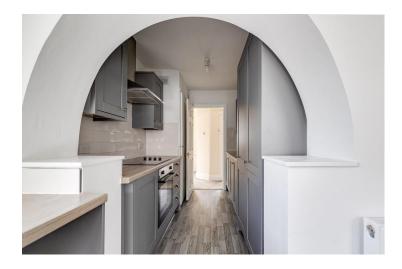

21 Oakfield Avenue, Chester

CURRANS

homes

£270,000

This detached bungalow which is tucked away at the end of a quiet cul-de-sac and benefits from recent improvements including a newly fitted grey wood effect kitchen, pristine modern bathroom and new flooring throughout.

Having also been decorated throughout this extended bungalow offers the real blank canvas with a private rear garden.

The property offers off road parking which leads to the entrance hall, spacious bay fronted living room, L-shaped fitted kitchen which opens into a good sized dining area, modern bathroom with a white suite.

## **FINER POINTS**

- \* Within walking distance of Chester Zoo
- \* Quietly situated in a small cul-de-sac
- \* Recently re-decorated throughout with new flooring

- \* Contemporary grey wood effect fitted kitchen
- \* "Worcester" combination boiler
- \* Large extended L-shaped dining kitchen
- \* Bay fronted front living room