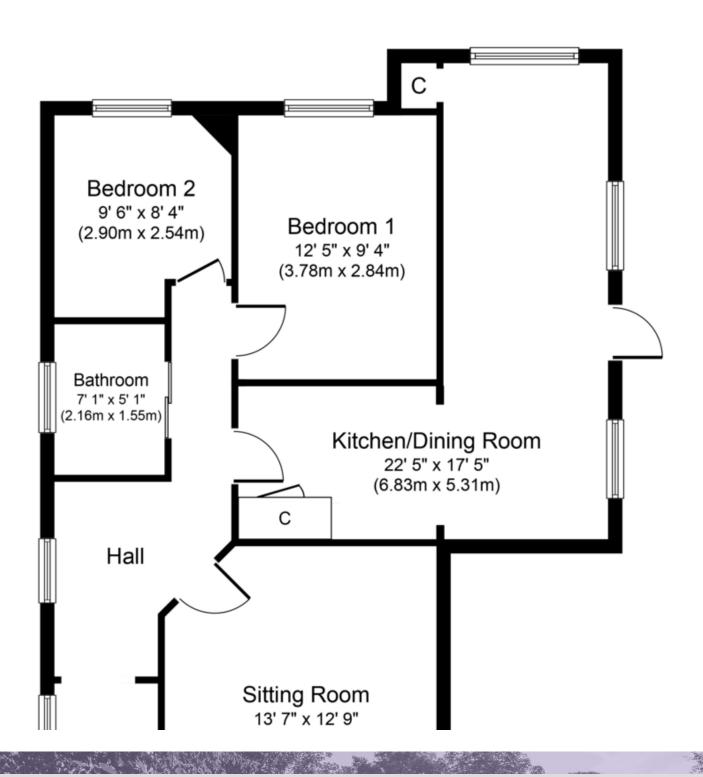

21 Oakfield Avenue, Chester

CURRANS

homes

£270,000

This detached bungalow which is tucked away at the end of a quiet cul-de-sac and benefits from recent improvements including a newly fitted grey wood effect kitchen, pristine modern bathroom and new flooring throughout.

Having also been decorated throughout this extended bungalow offers the real blank canvas with a private rear garden.

The property offers off road parking which leads to the entrance hall, spacious bay fronted living room, L-shaped fitted kitchen which opens into a good sized dining area, modern bathroom with a white suite.

To the rear of the bungalow there are two carpeted bedrooms.

The bungalow is warmed by gas fired central heating and is offered for sale with no ongoing chain.