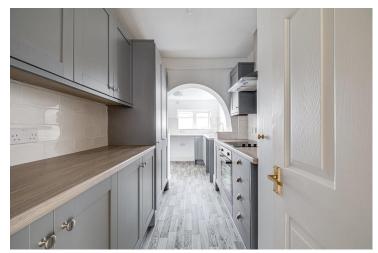

21 Oakfield Avenue, Chester

CURRANS

homes

£270,000

This detached bungalow which is tucked away at the end of a quiet cul-de-sac and benefits from recent improvements including a newly fitted grey wood effect kitchen, pristine modern bathroom and new flooring throughout.

Having also been decorated throughout this extended bungalow offers the real blank canvas with a private rear garden.

The property offers off road parking which leads to the entrance hall, spacious bay fronted living room, L-shaped fitted kitchen which opens into a good sized dining area, modern bathroom with a white suite.

## **FINER POINTS**

- \* Within walking distance of Chester Zoo
- \* Quietly situated in a small cul-de-sac
- \* Recently re-decorated throughout with new flooring

- \* Contemporary grey wood effect fitted kitchen
- \* "Worcester" combination boiler
- \* Large extended L-shaped dining kitchen
- \* Bay fronted front living room