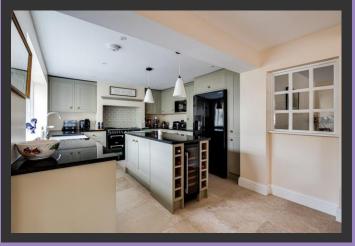

The living room is bright and spacious and features a log burner with exposed brick surround. The kitchen, a focal point of the home, boasts shaker style units with granite countertops integrated with classic farmhouse charm — the central island being a stunning addition. The adjacent dining area sets the stage for family dinners and intimate gatherings.