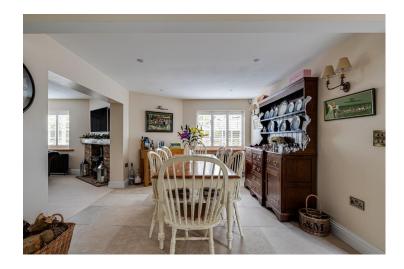

The living room is bright and spacious and features a log burner with exposed brick surround. The kitchen, a focal point of the home, boasts shaker style units with granite countertops integrated with classic farmhouse charm — the central island being a stunning addition. The adjacent dining area sets the stage for family dinners and intimate gatherings.