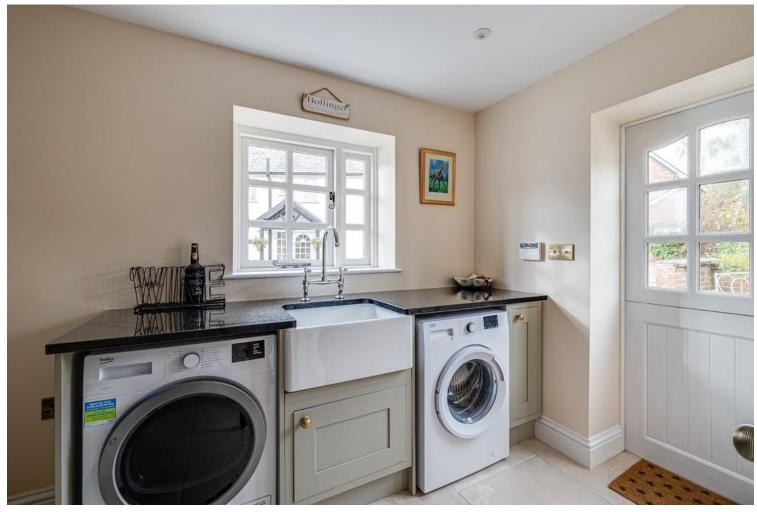

In addition to the living space is a separate utility room and w.c, the utility also providing access to the rear

courtyard.

Upstairs there are three bedrooms. The primary and second bedroom both offering much space, with bedroom three currently utilised as a study. The family bathroom boasts a four-piece suite with a luxury roll top bath being a noticeable feature.