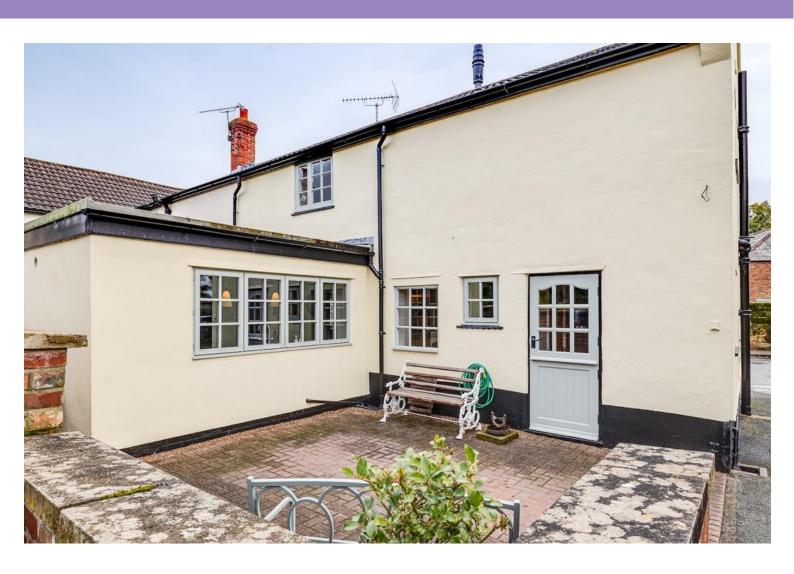

Externally the property features a low maintenance rear courtyard that can also be used as an off-road parking space, plus with its central location, the duck pond and local amenities - including the independent coffee shop Koow, and the award-winning pub Ring O Bells are all on your doorstep.