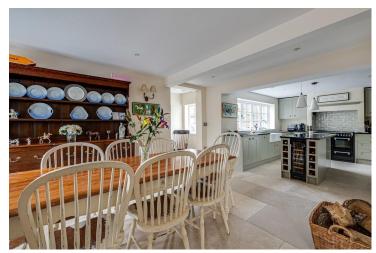

The living room is bright and spacious and features a log burner with exposed brick surround. The kitchen, a focal point of the home, boasts shaker style units with granite countertops integrated with classic farmhouse charm — the central island being a stunning addition. The adjacent dining area sets the stage for family dinners and intimate gatherings.