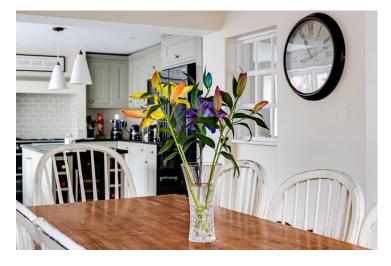

The living room is bright and spacious and features a log burner with exposed brick surround. The kitchen, a focal point of the home, boasts shaker style units with granite countertops integrated with classic farmhouse charm — the central island being a stunning addition. The adjacent dining area sets the stage for family dinners and intimate gatherings.