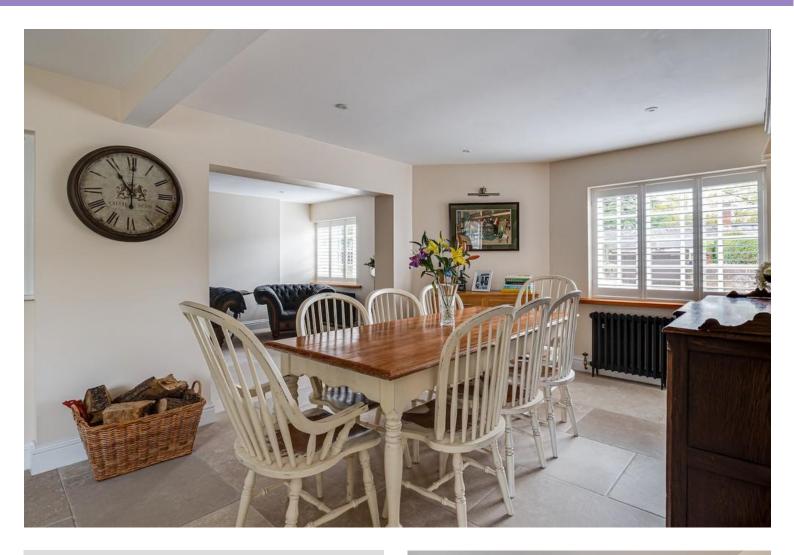

As you step through the front door you immediately notice how bright the cottage is enhanced by the large floor tiles that flow through the hall into the huge living space.

The open-concept living space effortlessly connects the living room, dining area, and kitchen, creating a fluid environment for both relaxation and entertainment. The many windows bathe the interior in natural light, illuminating the cottage's characterful features.

The living room is bright and spacious and features a log burner with exposed brick surround. The kitchen, a focal point of the home, boasts shaker style units with granite countertops integrated with classic farmhouse charm — the central island being a stunning addition. The adjacent dining area sets the stage for family dinners and intimate gatherings.