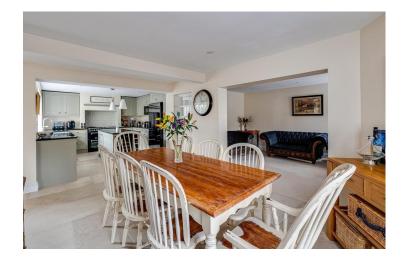

As you step through the front door you immediately notice how bright the cottage is enhanced by the large floor tiles that flow through the hall into the huge living space.

The open-concept living space effortlessly connects the living room, dining area, and kitchen, creating a fluid environment for both relaxation and entertainment. The many windows bathe the interior in natural light, illuminating the cottage's characterful features.

The living room is bright and spacious and features a log burner with exposed brick surround. The kitchen, a focal point of the home, boasts shaker style units with granite countertops integrated with classic farmhouse charm — the central island being a stunning addition. The adjacent dining area sets the stage for family dinners and intimate gatherings.