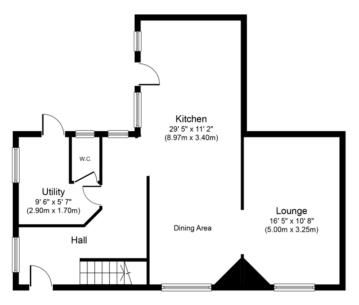

Tenure: Freehold

Local Authority: Cheshire West and Chester

Council Tax: Band E

Viewings: By appointment only

**Ground Floor Approximate Floor Area** 732 sq.ft. (68.0 sq.m.)

First Floor Approximate Floor Area 587 sq.ft. (54.5 sq.m.)

Whilst every attempt has been made to ensure the accuracy of the floor plan contained here, measurements of doors, windows, rooms and any other items are approximate and no responsibility is taken for any error, omission or mis-statement. The measurements should not be relied upon for valuation, transaction and/or funding purposes This plan is for illustrative purposes only and should be used as such by any prospective purchaser or tenant.