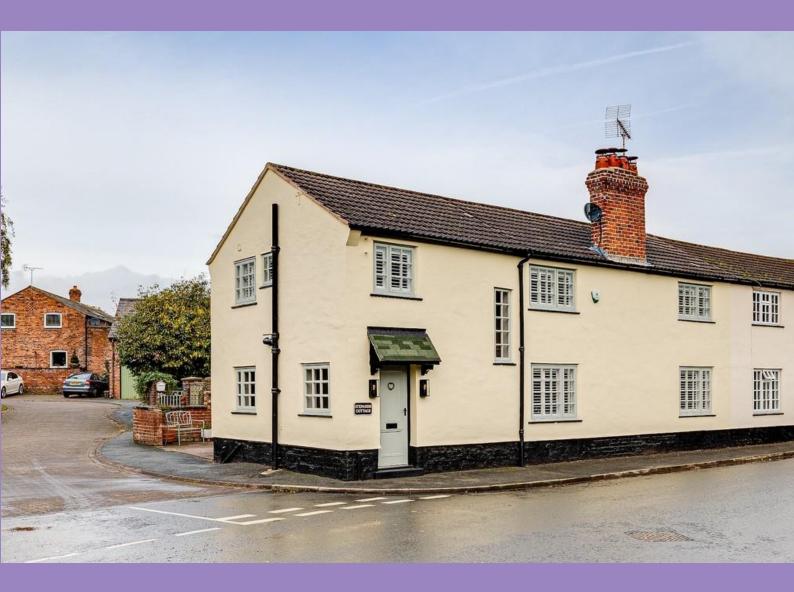

Little Heath Road, Chester OFFERS OVER £425,000

CURRANS

homes

Nestled in the heart of the picturesque Christleton village, this charming three-bedroom cottage seamlessly blends the allure of a country retreat with contemporary comforts. Lovingly renovated, Stepaside Cottage invites you into a world where traditional charm meets modern sophistication.

Externally the property features a low maintenance rear courtyard that can also be used as an off-road parking space, plus with its central location, the duck pond and local amenities - including the independent coffee shop Koow, and the award-winning pub Ring O Bells are all on your doorstep.