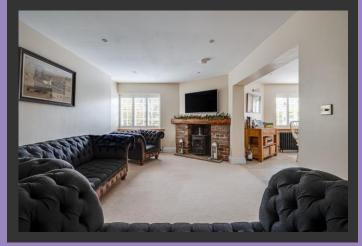

The living room is bright and spacious and features a log burner with exposed brick surround. The kitchen, a focal point of the home, boasts shaker style units with granite countertops integrated with classic farmhouse charm — the central island being a stunning addition. The adjacent dining area sets the stage for family dinners and intimate gatherings.