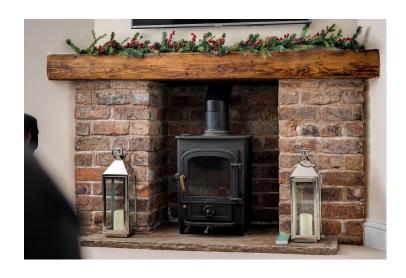

The living room is bright and spacious and features a log burner with exposed brick surround. The kitchen, a focal point of the home, boasts shaker style units with granite countertops integrated with classic farmhouse charm — the central island being a stunning addition. The adjacent dining area sets the stage for family dinners and intimate gatherings.