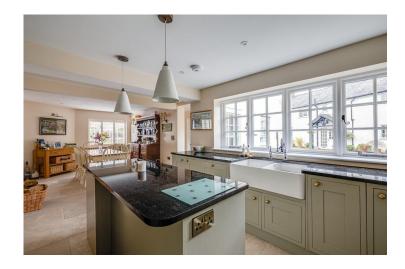

The living room is bright and spacious and features a log burner with exposed brick surround. The kitchen, a focal point of the home, boasts shaker style units with granite countertops integrated with classic farmhouse charm — the central island being a stunning addition. The adjacent dining area sets the stage for family dinners and intimate gatherings.