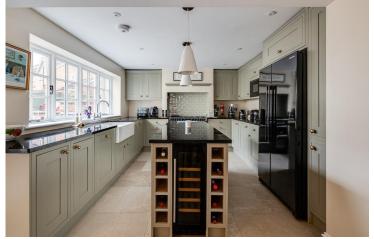

The living room is bright and spacious and features a log burner with exposed brick surround. The kitchen, a focal point of the home, boasts shaker style units with granite countertops integrated with classic farmhouse charm — the central island being a stunning addition. The adjacent dining area sets the stage for family dinners and intimate gatherings.