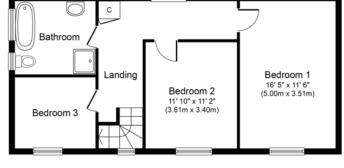

In addition to the living space is a separate utility room and w.c, the utility also providing access to the rear

courtyard.

Upstairs there are three bedrooms. The primary and second bedroom both offering much space, with bedroom three currently utilised as a study. The family bathroom boasts a four-piece suite with a luxury roll top bath being a noticeable feature.

Tenure: Freehold

Local Authority: Cheshire West and Chester

Council Tax: Band E

Viewings: By appointment only

**Ground Floor Approximate Floor Area** 732 sq.ft. (68.0 sq.m.)

First Floor Approximate Floor Area 587 sq.ft. (54.5 sq.m.)

Whilst every attempt has been made to ensure the accuracy of the floor plan contained here, measurements of doors, windows, rooms and any other items are approximate and no responsibility is taken for any error, omission or mis-statement. The measurements should not be relied upon for valuation, transaction and/or funding purposes This plan is for illustrative purposes only and should be used as such by any prospective purchaser or tenant.