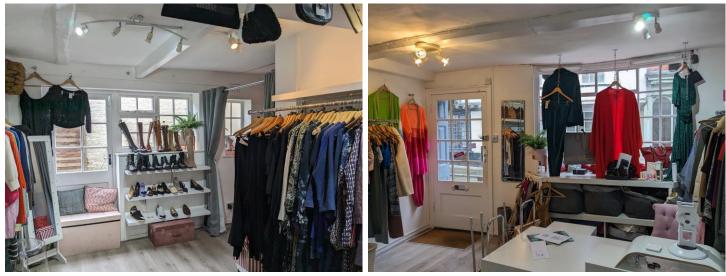

### DESCRIPTION

Based entirely on the ground floor with a single-step entrance, the unit is complimented with a grade-II listed frontage with curved windows and painted wooden door to the front. Internally the unit is a rectangular space, currently arranged with a cloak room hidden at the rear. A small storage space and WC unit is hidden behind a sealed door.