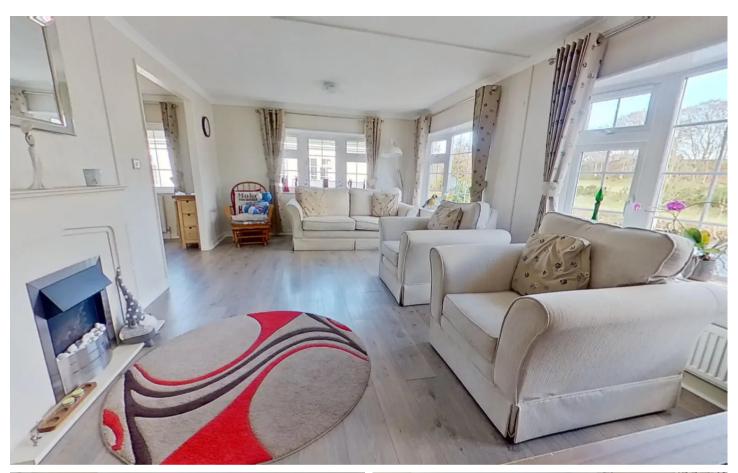

## Crieff, Crieff

2-bed park home overlooking River Earn with generous living space. Master bedroom with ensuite, dressing room. Dining room, fitted kitchen, gas heating, UPVC windows. Driveway for 2 cars, outdoor oasis. Tranquil living with low site fees and Council Tax Band A.

Council Tax band: A

Tenure: Leasehold

- Spacious Park Home
- Two Double Bedrooms
- Ensuite & Dressing Room
- Separate Dining Room
- Fitted Kitchen with all appliances
- Gas Central Heating
- UPVC Double Glazed Windows and Doors
- Driveway for 2 Cars
- Cash Buyers of over 50 years old
- Ground Rent £226pm, Council Tax Band A