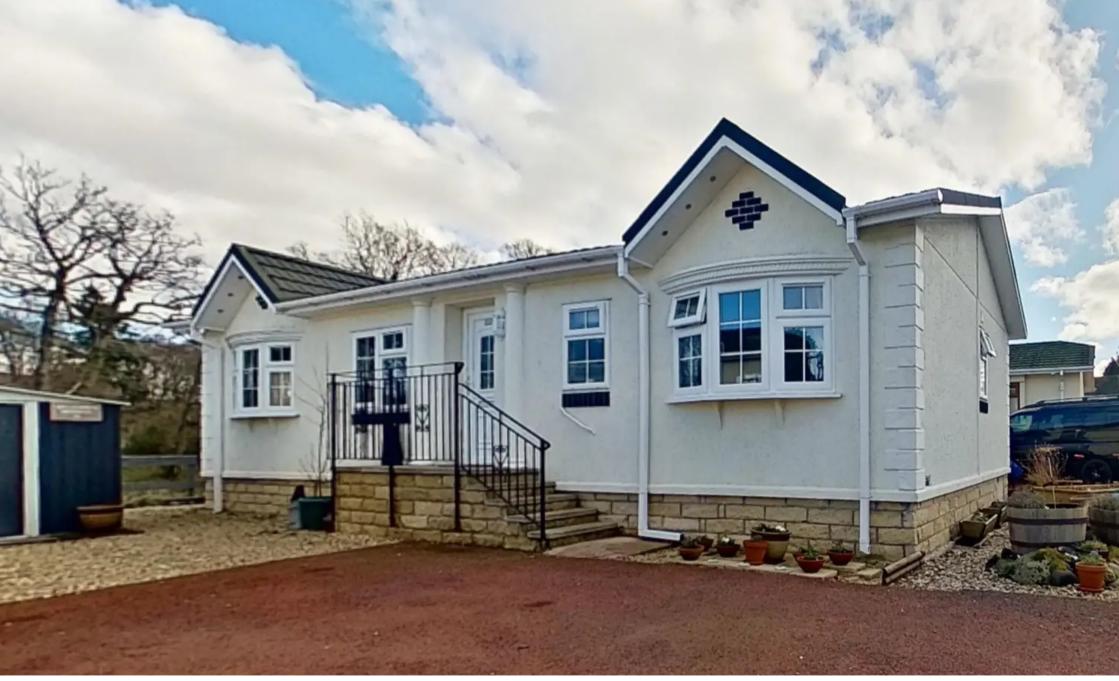

## Crieff, Crieff

2-bed park home overlooking River Earn with generous living space. Master bedroom with ensuite, dressing room. Dining room, fitted kitchen, gas heating, UPVC windows. Driveway for 2 cars, outdoor oasis. Tranquil living with low site fees and Council Tax Band A.

Council Tax band: A

Tenure: Leasehold

- Spacious Park Home
- Two Double Bedrooms
- Ensuite & Dressing Room
- Separate Dining Room
- Fitted Kitchen with all appliances
- Gas Central Heating
- UPVC Double Glazed Windows and Doors
- Driveway for 2 Cars
- Cash Buyers of over 50 years old
- Ground Rent £226pm, Council Tax Band A