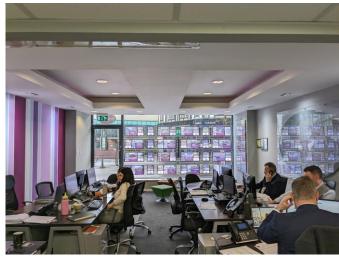

#### **DESCRIPTION**

A relatively new-build unit with modern floor-to-ceiling glass frontage, the unit has a perfect, square layout ideal for showcasing the interior to passing trade. Left in a good condition from the previous tenant with walls and carpets decorated neutrally. Apartments above this unit may provide restrictions upon trading hours and use.