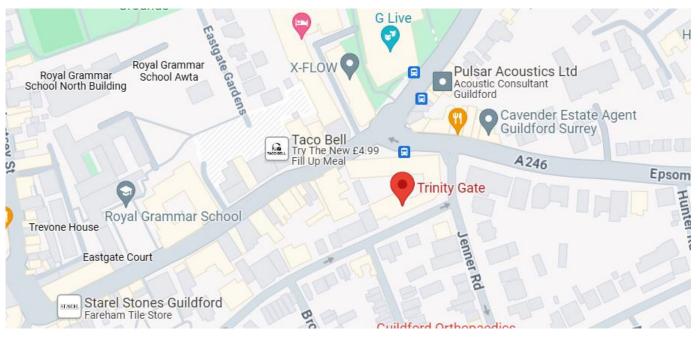

#### LOCATION

Guildford is located within the County of Surrey, being a short 30-minute train journey from London using National Rail services and having bus connections from the town centre linking to nearby towns such as Aldershot, Godalming, Dorking and Woking. Car access is provided along the A3 motorway between London and Portsmouth.

Trinity Gate itself is on the fringes of Guildford's main high street, with nearby units typically being offices, estate agents, retail and similar. Bordering where London Road and Epsom Road meet – two roads with frequent traffic.