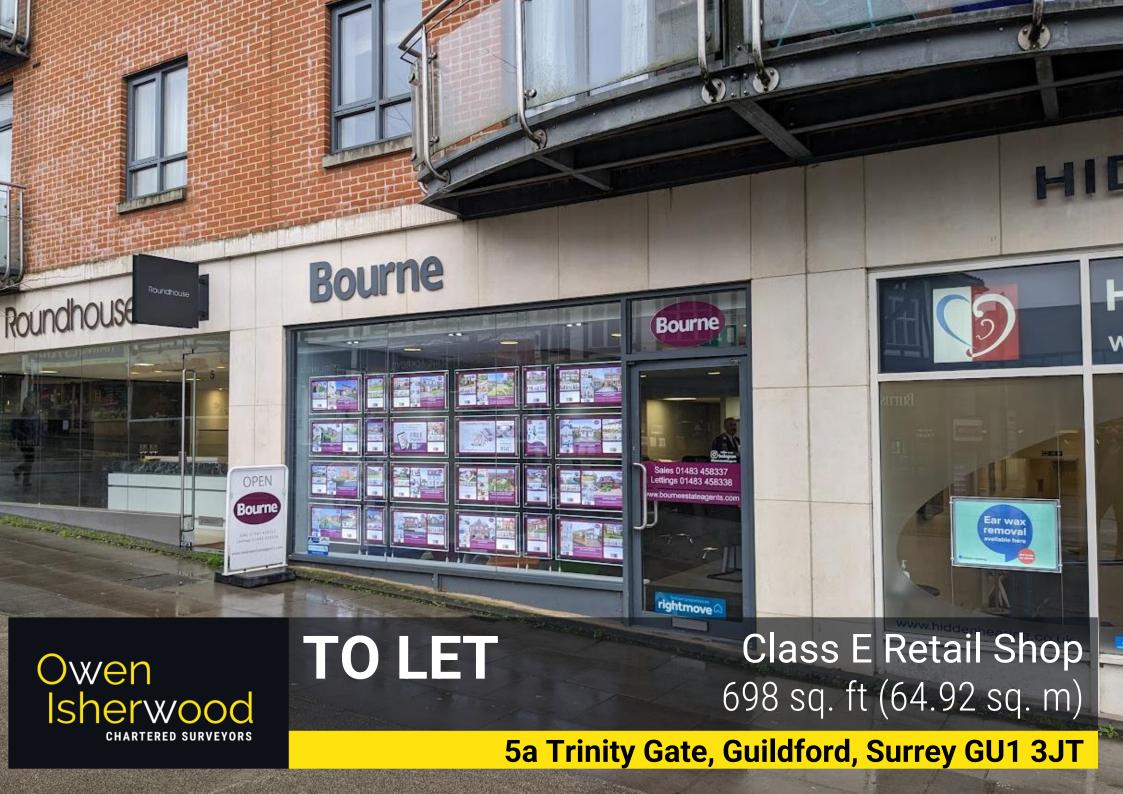

#### **DESCRIPTION**

A relatively new-build unit with modern floor-to-ceiling glass frontage, the unit has a perfect, square layout ideal for showcasing the interior to passing trade. Left in a good condition from the previous tenant with walls and carpets decorated neutrally. Apartments above this unit may provide restrictions upon trading hours and use.

### **ACCOMMODATION**

| Ground floor shop | 527 sq ft | 48.96 sq. m |
|-------------------|-----------|-------------|
| Kitchenette/Rear  | 137 sq ft | 12.77 sq. m |
| Mezzanine Store   | 34 sq ft  | 3.19 sq .m  |
| Total             | 698 sq ft | 64.92 sq. m |