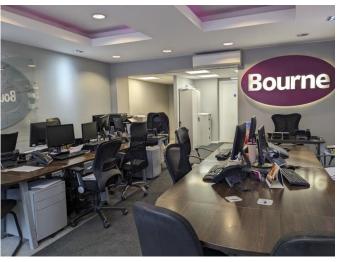

#### **DESCRIPTION**

A relatively new-build unit with modern floor-to-ceiling glass frontage, the unit has a perfect, square layout ideal for showcasing the interior to passing trade. Left in a good condition from the previous tenant with walls and carpets decorated neutrally. Apartments above this unit may provide restrictions upon trading hours and use.