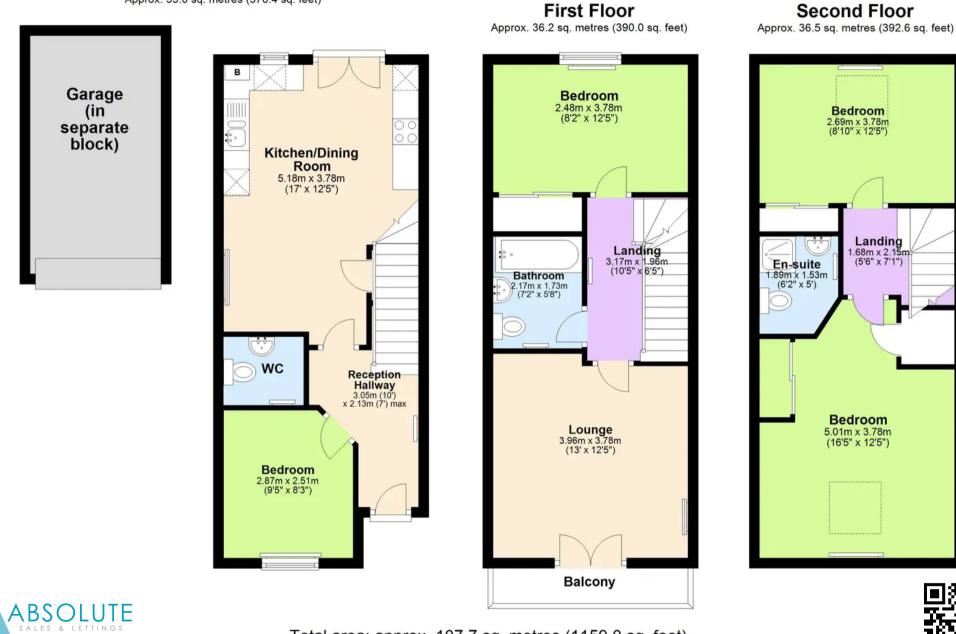

Council Tax band: E

Tenure: Freehold

EPC Energy Efficiency Rating: C

- Sought after location 100 yards from Meadfoot Beach
- Four bed town house set over three levels
- Kitchen diner with built in appliances
- Downstairs WC and bedroom
- First floor sitting room
- Three further bedrooms with main having en suite shower room/WC
- Family bathroom/WC
- Gas central heating and uPVC double glazing
- Single garage in a nearby block
- Courtyard style enclosed garden

### Ground Floor

Approx. 35.0 sq. metres (376.4 sq. feet)

Total area: approx. 107.7 sq. metres (1159.0 sq. feet)

Approx Plan produced using PlanUp.