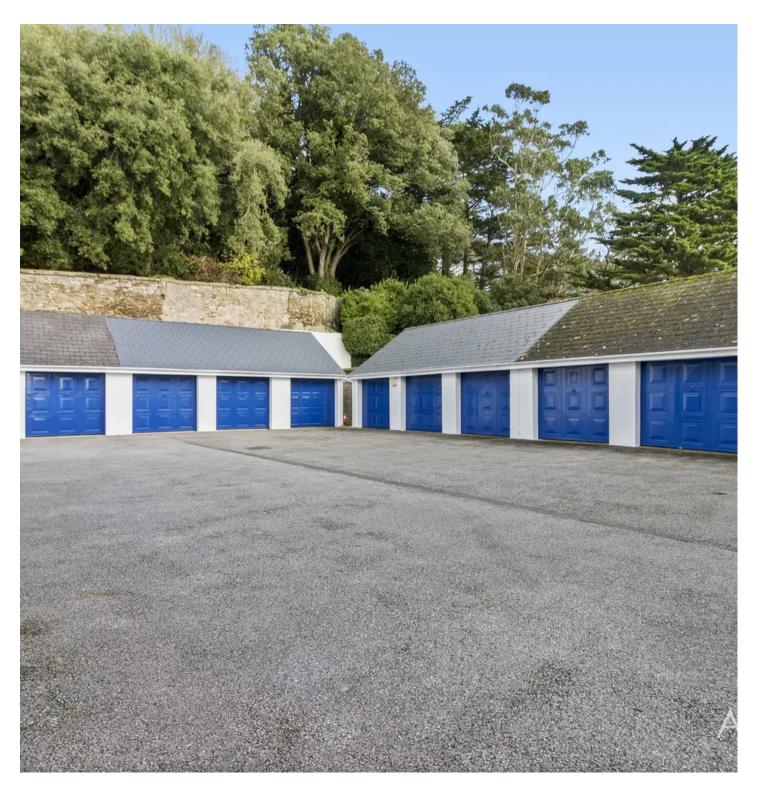

Council Tax band: E

Tenure: Leasehold

EPC Energy Efficiency Rating: C

- Prestigious coastal development
- Lift access
- Sitting room with access to enclosed balcony enjoying stunning sea views
- Kitchen/diner with built in appliances
- Two double bedrooms, main with en suite shower room/WC
- Bathroom and separate WC
- Stunning sea views from the principal rooms
- Single garage and visitor parking area
- Well kept communal gardens
- Offered with vacant possession

## First Floor with lift access

Approx. 83.8 sq. metres (902.5 sq. feet)

Garage (outside in a separate paddock)

Total area: approx. 83.8 sq. metres (902.5 sq. feet)