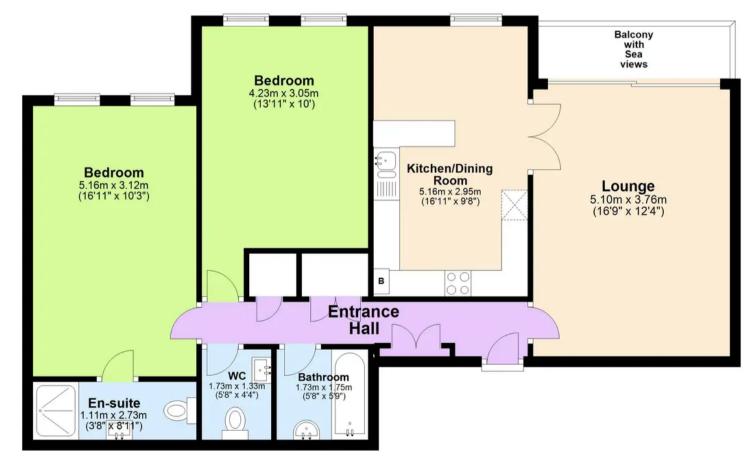

## First Floor with lift access

Approx. 83.8 sq. metres (902.5 sq. feet)

Garage (outside in a separate paddock)

Total area: approx. 83.8 sq. metres (902.5 sq. feet)