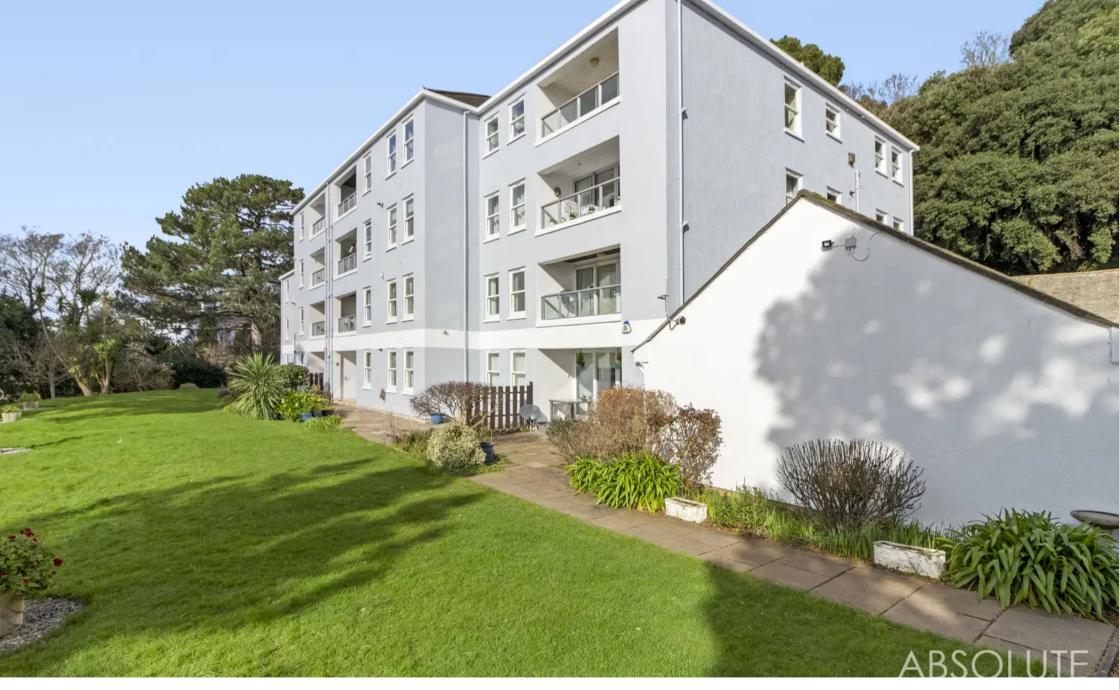

## **Royal Pines**

Hesketh Road, Torquay

Luxurious coastal living with breathtaking sea views. Spectacular 2 bed flat with stylish interiors, spacious sitting room, well-equipped kitchen/diner, generous bedrooms, en suite shower, garage, visitor parking, immaculate communal gardens. Embrace a remarkable lifestyle.

Council Tax band: E

Tenure: Leasehold

EPC Energy Efficiency Rating: C

- Prestigious coastal development
- Lift access
- Sitting room with access to enclosed balcony enjoying stunning sea views
- Kitchen/diner with built in appliances
- Two double bedrooms, main with en suite shower room/WC
- Bathroom and separate WC
- Stunning sea views from the principal rooms
- Single garage and visitor parking area
- Well kept communal gardens
- Offered with vacant possession

## Hesketh Road, Torquay

The property occupies a sought after residential position on the headland which encompasses the fabulous sea views. The property is within close proximity to Meadfoot Beach, local dog walks and Wellswood Village with its array of shops, facilities and amenities. It is also has easy access to Torquay town centre and bustling harbour-side.