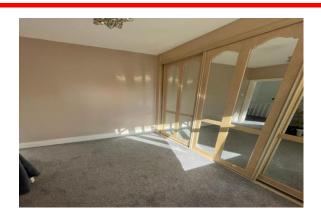

## LOUNGE

Very spacious lounge with radiator and socket point, electric fire and fire surround and laminated flooring. The down stairs of the property is open - plan which lets in lots of natural light.

#### **DINING ROOM**

Very spacious dining room with radiator and socket point, breakfast bar and laminated flooring. The dining room / kitchen leads to the conservatory, garage and the family bathroom.