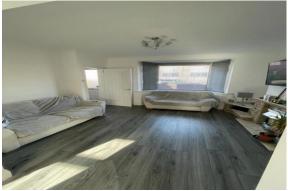

## LOUNGE

Very spacious lounge with radiator and socket point, electric fire and fire surround and laminated flooring. The down stairs of the property is open - plan which lets in lots of natural light.