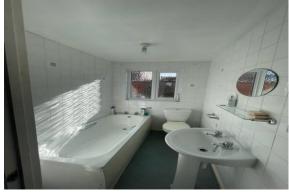

## SHOWER ROOM

This is the second bathroom in the property located on the first floor. Fully tiled walls, stand alone shower cubicle with electric shower, w.c, hand basin and electric towel radiator.

# BATHROOM

This is the first bathroom in the property located on the ground floor. Fully tiled walls, bath, w.c, hand basin and elecrtic towel radiator.