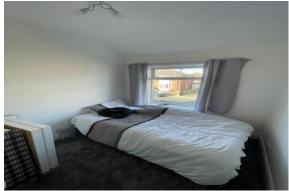

## **BEDROOM 2**

Second front bedroom radiator, socket points, carpeted flooring and fitted wardrobes.

# **BEDROOM 3**

Rear double bedroom radiator, socket points, carpeted flooring and fitted wardrobes.