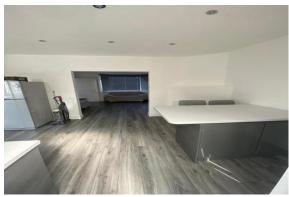

#### **DINING ROOM**

Very spacious dining room with radiator and socket point, breakfast bar and laminated flooring. The dining room / kitchen leads to the conservatory, garage and the family bathroom.