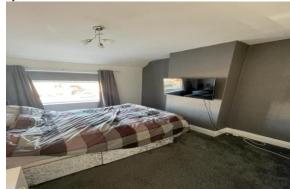

# **MASTER BEDROOM**

Large front facing double bedroom radiator, socket points, carpeted flooring and tv point.