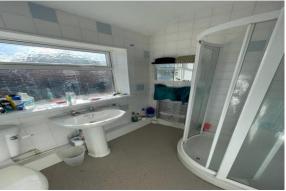

## SHOWER ROOM

This is the second bathroom in the property located on the first floor. Fully tiled walls, stand alone shower cubicle with electric shower, w.c, hand basin and electric towel radiator.

# BATHROOM

This is the first bathroom in the property located on the ground floor. Fully tiled walls, bath, w.c, hand basin and elecrtic towel radiator.