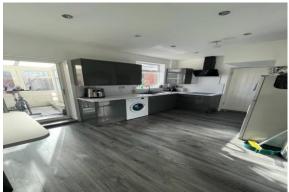

#### **KITCHEN**

The kitchen has modern units with a marbel style bench and splash back. There are electric points, inset sink with mixer tap, electric cooker and hob.