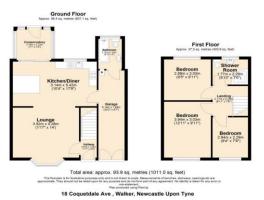

d hob.



#### **REAR VIEW**

Patio area



## SHOWER ROOM

This is the second bathroom in the property located on the first floor. Fully tiled walls, stand alone shower cubicle with electric shower, w.c, hand basin and electric towel radiator.



# **MASTER BEDROOM**

Large front facing double bedroom radiator, socket points, carpeted flooring and tv point.



## **BEDROOM 2**

Second front bedroom radiator, socket points, carpeted flooring and fitted wardrobes.



# **BEDROOM 3**

Rear double bedroom radiator, socket points, carpeted flooring and fitted wardrobes.



# BATHROOM

This is the first bathroom in the property located on the ground floor. Fully tiled walls, bath, w.c, hand basin and elecrtic towel radiator.



# FLOORPLAN

Floor plan

http://photoplans.planup.co.uk/623680982



#### EPC

EPC Rating E - Full report on request

#### Energy performance certificate (EPC)



# CONSERVATORY

Lovely spacious conservatory to the rear.



#### Garage

Photos to follow.

#### Tenure

David Robson and Associates have been advised by the vendor that this property is freehold, although we have not seen any legal written confirmation to be able to confirm this. Please contact the branch if you have any queries in relation to the tenure before proceeding to purchase the property.

#### AGENTS COMMENTS

The above details are believed to be correct but no warranty or representation is given or made as to their accuracy and they shall not form any part of any contract. Any services, systems and appliances listed in this specification have not been tested by us and no guarantee a