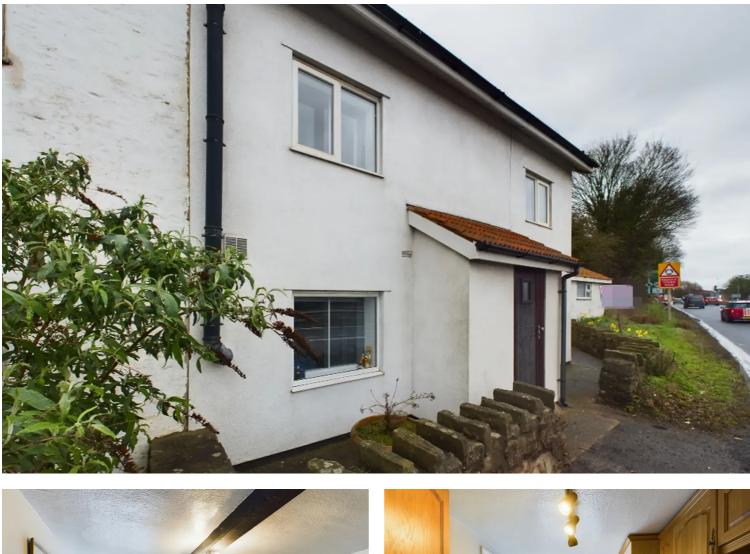

## 1 Bannutree Cottages, Bridstow, HR9 6AF

£225,000 Freehold

Semi-Detached Cottage • Converted Outbuilding/Home Office • Enclosed Garden • Garage and Off Road Parking • Two Double Bedrooms • Two Reception Rooms • Kitchen and Bathroom

8 Broad Street, Ross-on-Wye, Herefordshire, HR9 7EA Tel: 01989 763553 Email: rossonwye@bidmeadcook.co.uk www.bidmeadcook.co.uk A two double bedroom, semi-detached cottage having a converted outbuilding/home office, situated to the outskirts of the market town of Ross-on-Wye and having pleasant enclosed gardens, garage and off road parking.

Outside, the property is approached via Bannutree Lane to the rear having an off road parking space in front of the garage. The garden is accessed via the garage, being enclosed to all sides and having secure gated access to the front with pathway leading to the front door. The rear gardens are mainly laid to lawn with timber outbuildings, timber gazebo, flower borders and detached converted outbuilding currently being used as a home office/studio.