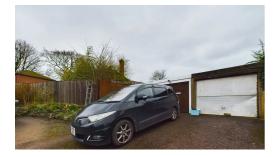

Outside, the property is approached via Bannutree Lane to the rear having an off road parking space in front of the garage. The garden is accessed via the garage, being enclosed to all sides and having secure gated access to the front with pathway leading to the front door. The rear gardens are mainly laid to lawn with timber outbuildings, timber gazebo, flower borders and detached converted outbuilding currently being used as a home office/studio.