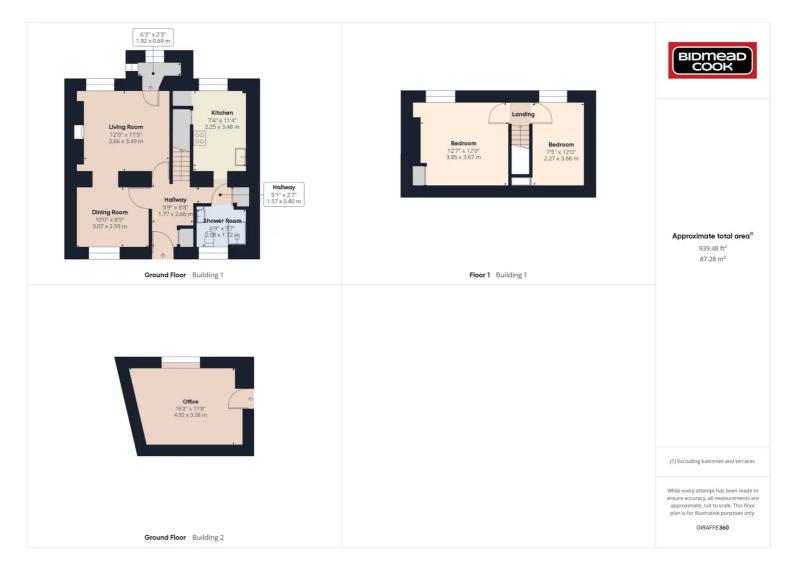

8 Broad Street, Ross-on-Wye, Herefordshire, HR9 7EA Tel: 01989 763553 Email: rossonwye@bidmeadcook.co.uk www.bidmeadcook.co.uk A two double bedroom, semi-detached cottage having a converted outbuilding/home office, situated to the outskirts of the market town of Ross-on-Wye and having pleasant enclosed gardens, garage and off road parking.

The accommodation comprises an entrance hall, dining room being open-plan to the lounge which includes a fire recess having an inset wood-burning stove. Kitchen having a range of base and wall units and there is a ground floor shower room. To the first floor are two double bedrooms.

Outside, the property is approached via Bannutree Lane to the rear having an off road parking space in front of the garage. The garden is accessed via the garage, being enclosed to all sides and having secure gated access to the front with pathway leading to the front door. The rear gardens are mainly laid to lawn with timber outbuildings, timber gazebo, flower borders and detached converted outbuilding currently being used as a home office/studio.