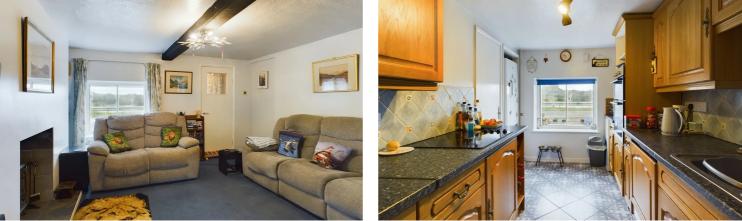

The accommodation comprises an entrance hall, dining room being open-plan to the lounge which includes a fire recess having an inset wood-burning stove. Kitchen having a range of base and wall units and there is a ground floor shower room. To the first floor are two double bedrooms.