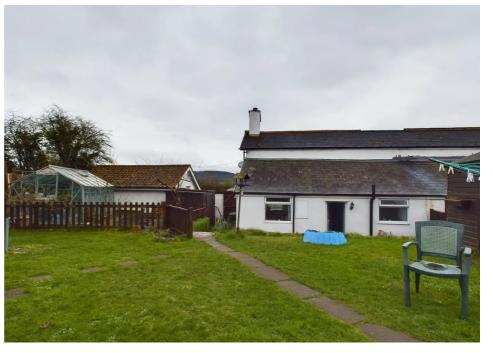

Outside, the property is approached via Bannutree Lane to the rear having an off road parking space in front of the garage. The garden is accessed via the garage, being enclosed to all sides and having secure gated access to the front with pathway leading to the front door. The rear gardens are mainly laid to lawn with timber outbuildings, timber gazebo, flower borders and detached converted outbuilding currently being used as a home office/studio.