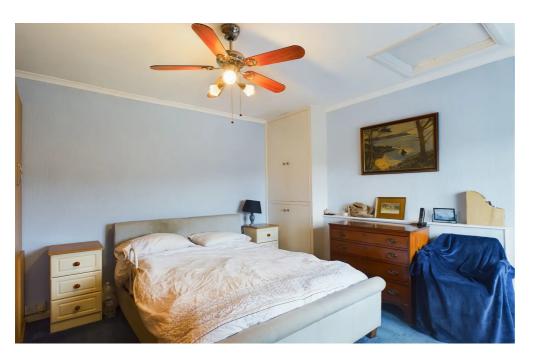

The accommodation comprises an entrance hall, dining room being open-plan to the lounge which includes a fire recess having an inset wood-burning stove. Kitchen having a range of base and wall units and there is a ground floor shower room. To the first floor are two double bedrooms.