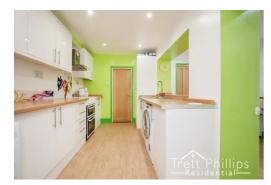

Inside, the property has a newly fitted and well designed kitchen, with some lovely modern design features. It would suit those who love to cook, whilst socialising with family and friends, as it has a breakfast bar and leads on to both the patio area and dining room. The lounge is located at the front of the property and has been decorated with a 'tree design' feature wall and the remainder of the walls and the ceiling are white. The newly fitted and well designed bathroom is located on the ground floor. There is a large garden. The first section of the garden is laid to patio and decking, with useful sheds installed there too. The remainder of the garden, which is separated by a fence, would suit those who'd like a project to landscape or to repurpose it. The heating system is powered by oil, which is a popular source of heating in this part of the country. One of the 5 bedrooms is an attic room and might suit those who would like to have an office, art or star gazing studio and has the potential for being redesigned further. Winterton and Hemsby are popular coastal villages, both popular with walkers and holiday makers alike. There are local amenities available,