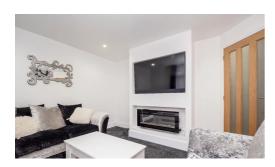

# Lounge 11' 11" x 8' 11" ( 3.63m x 2.72m )

together with large stores in the nearby seaside town of Great Yarmouth

The room is decorated in white throughout, apart from a feature wall, which is papered with a tree design wallpaper. There are spotlights fitted in the ceiling and the room is fully carpeted. The fireplace area, provides connections for a TV and electric fire. There is a large upvc window, which overlooks the front of the house. The door to the hall is glazed. Leading via the hallway, you