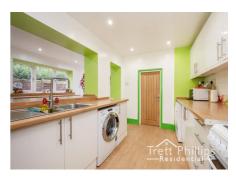

Inside, the property has a newly fitted and well designed kitchen, with some lovely modern design features. It would suit those who love to cook, whilst socialising with family and friends, as it has a breakfast bar and leads on to both the patio area and dining room. The lounge is located at the front of the property and has been decorated with a 'tree design' feature wall and the remainder of the walls and the ceiling are white. The newly fitted and well designed bathroom is located on the ground floor. There is a large garden. The first section of the garden is laid to patio and decking, with useful sheds installed there too. The remainder of the garden, which is separated by a fence, would suit those who'd like a project to landscape or to repurpose it. The heating system is powered by oil, which is a popular source of heating in this part of the country. One of the 5 bedrooms is an attic room and might suit those who would like to have an office, art or star gazing studio and has the potential for being redesigned further. Winterton and Hemsby are popular coastal villages, both popular with walkers and holiday makers alike. There are local amenities available,