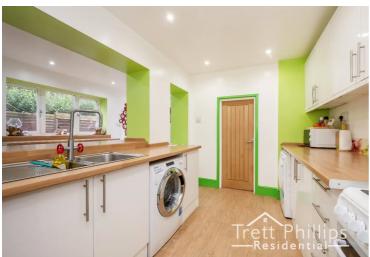

Inside, the property has a newly fitted and well designed kitchen, with some lovely modern design features. It would suit those who love to cook, whilst socialising with family and friends, as it has a breakfast bar and leads on to both the patio area and dining room. The lounge is located at the front of the property and has been decorated with a 'tree design' feature wall and the remainder of the walls and the ceiling are white. The newly fitted and well designed bathroom is located on the ground floor. There is a large garden. The first section of the garden is laid to patio and decking, with useful sheds installed there too. The remainder of the garden, which is separated by a fence, would suit those who'd like a project to landscape or to repurpose it. The heating system is powered by oil, which is a popular source of heating in this part of the country. One of the 5 bedrooms is an attic room and might suit those who would like to have an office, art or star gazing studio and has the potential for being redesigned further. Winterton and Hemsby are popular coastal villages, both popular with walkers and holiday makers alike. There are local amenities available,