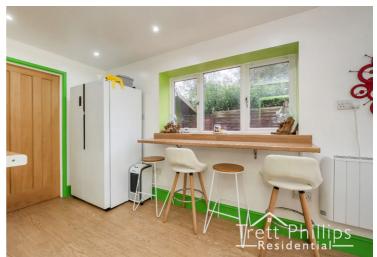

Inside, the property has a newly fitted and well designed kitchen, with some lovely modern design features. It would suit those who love to cook, whilst socialising with family and friends, as it has a breakfast bar and leads on to both the patio area and dining room. The lounge is located at the front of the property and has been decorated with a 'tree design' feature wall and the remainder of the walls and the ceiling are white. The newly fitted and well designed bathroom is located on the ground floor. There is a large garden. The first section of the garden is laid to patio and decking, with useful sheds installed there too. The remainder of the garden, which is separated by a fence, would suit those who'd like a project to landscape or to repurpose it. The heating system is powered by oil, which is a popular source of heating in this part of the country. One of the 5 bedrooms is an attic room and might suit those who would like to have an office, art or star gazing studio and has the potential for being redesigned further. Winterton and Hemsby are popular coastal villages, both popular with walkers and holiday makers alike. There are local amenities available,