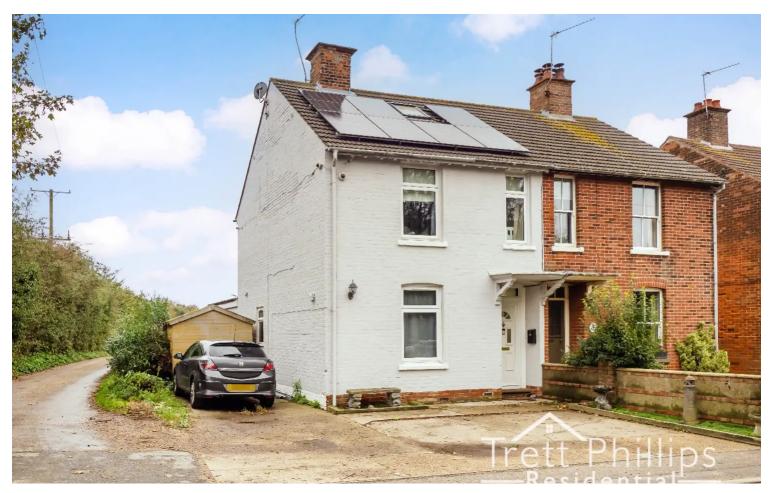

## **DESCRIPTION**

This 5 bedroom semi-detached family home, is located inland, on the very edge of the village of Hemsby, where it leads into Winterton. The property has off road parking for up to 5 cars and is well presented, with white painted frontage. Inside, the property has a newly fitted and well designed kitchen, with some lovely modern design features. It would suit those who love to cook, whilst socialising with family and friends, as it has a breakfast bar and leads on to both the patio area and dining room. The lounge is located at the front of the property and has been decorated with a 'tree design' feature wall and the remainder of the walls and the

### **DESCRIPTION**

This 5 bedroom semi-detached family home, is located inland, on the very edge of the village of Hemsby, where it leads into Winterton. The property has off road parking for up to 5 cars and is well presented, with white painted frontage.