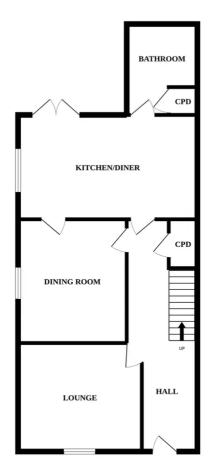

### **Entrance Hall**

The upvc (partially glazed at the top) front door, leads in to the entrance hall. The flooring is wood effect laminate and there is under-stairs storage. The first room you come to, is the lounge.

fitting. There is a upvc window looking out into the back garden. The room is fully carpeted.

GROUND FLOOR 1ST FLOOR 2ND FLOOR 2ND FLOOR

Whilst every attempt has been made to ensure the accuracy of the floorplan contained here, measurements of doors, windows, rooms and any other litems are approximate and no responsibility is taken for any error, omission or mis-statement. This plan is for illustratine purposes only and should be used as such by any prospective purchaser. The services, systems and appliances shown have not been tested and no guarantee as to their operability or efficiency can be given.