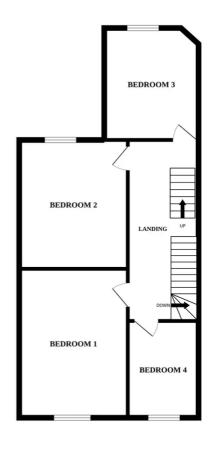

Inside, the property has a newly fitted and well designed kitchen, with some lovely modern design features. It would suit those who love to cook, whilst socialising with family and friends, as it has a breakfast bar and leads on to both the patio area and dining room. The lounge is located at the front of the property and has been decorated with a 'tree design' feature wall and the remainder of the walls and the ceiling are white. The newly fitted and well designed bathroom is located on the ground floor. There is a large garden. The first section of the garden is laid to patio and decking, with useful sheds installed there too. The remainder of the garden, which is separated by a fence, would suit those who'd like a project to landscape or to repurpose it. The heating system is powered by oil, which is a popular source of heating in this part of the country. One of the 5 bedrooms is an attic room and might suit those who would like to have an office, art or star gazing studio and has the potential for being redesigned further. Winterton and Hemsby are popular coastal villages, both popular with walkers and holiday makers alike. There are local amenities available,

fitting. There is a upvc window looking out into the back garden. The room is fully carpeted.

GROUND FLOOR 1ST FLOOR 2ND FLOOR 2ND FLOOR

Whilst every attempt has been made to ensure the accuracy of the floorplan contained here, measurements of doors, windows, rooms and any other litems are approximate and no responsibility is taken for any error, omission or mis-statement. This plan is for illustratine purposes only and should be used as such by any prospective purchaser. The services, systems and appliances shown have not been tested and no guarantee as to their operability or efficiency can be given.