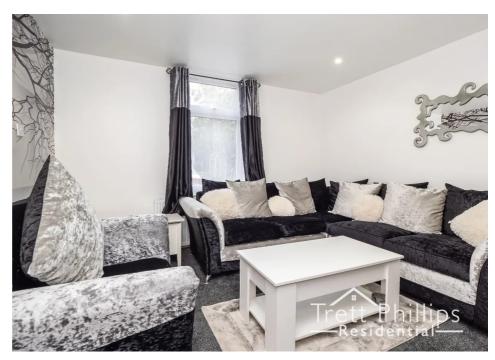

# Lounge 11' 11" x 8' 11" ( 3.63m x 2.72m )

together with large stores in the nearby seaside town of Great Yarmouth

The room is decorated in white throughout, apart from a feature wall, which is papered with a tree design wallpaper. There are spotlights fitted in the ceiling and the room is fully carpeted. The fireplace area, provides connections for a TV and electric fire. There is a large upvc window, which overlooks the front of the house. The door to the hall is glazed. Leading via the hallway, you