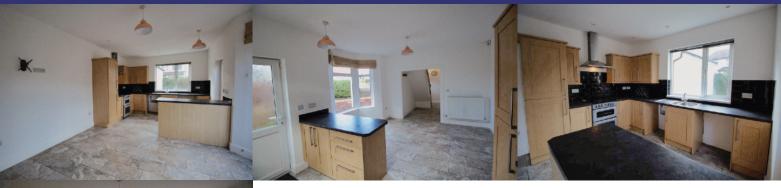

#### **Spacious Open-Plan Layout:**

Step into a sprawling open-plan kitchen and living area, boasting ample space for culinary delights and cozy gatherings. The kitchen, adorned with a breakfast bar and space for two stylish bar stools, offers a perfect setting for casual dining and socialising with friends and family.

#### **Additional Details:**

- Unfurnished property, ONLY gas cooker provided, plumbing
- Beautiful high ceilings and fireplaces exude timeless elegance and character throughout the home.