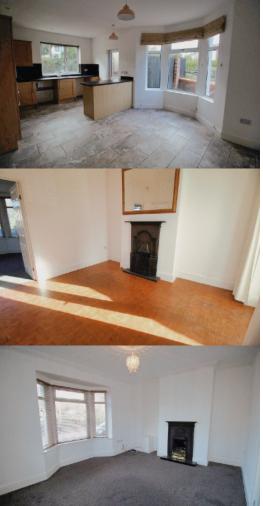

#### **Spacious Open-Plan Layout:**

Step into a sprawling open-plan kitchen and living area, boasting ample space for culinary delights and cozy gatherings. The kitchen, adorned with a breakfast bar and space for two stylish bar stools, offers a perfect setting for casual dining and socialising with friends and family.

Retreat to a spacious living room, featuring plush grey carpets, a quaint fireplace, and expansive windows offering tranquil garden views over the side and front of the property. Bask in the warmth of natural light streaming through the large bay window and stain glass window in the living room, creating an inviting ambiance for relaxation and entertainment. —a perfect space for unwinding with the family.

#### **Additional Details:**

- Unfurnished property, ONLY gas cooker provided, plumbing
- Beautiful high ceilings and fireplaces exude timeless elegance and character throughout the home.