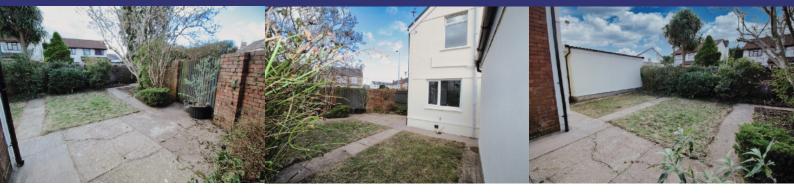

#### •Outdoor Oasis:

Step outside to a sprawling garden retreat, providing ample space for outdoor recreation and leisure. Access the single garage, equipped with electricity and an electric rolling garage door, offering convenience and security for your vehicles and storage needs.

#### Outside

**Front** - Pathway through small courtyard area from the road to the front entrance.

**Rear Garden** - The uPVC glazed door from the kitchen, lead to the rear garden. The stretches across the house providing the ideal location for a for some 'al fresco dining' and those summer barbecues.