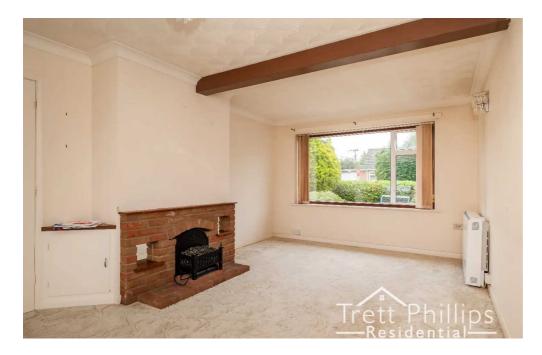

#### LOUNGE/DINER

Double aspect with windows to front and rear, storage heaters, wall lights, power points, brick built fireplace with brick hearth and tiled mantle, cupboard to side.