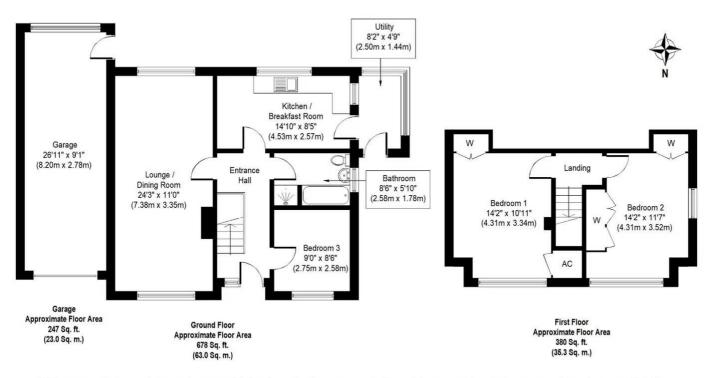

#### **ENTRANCE HALL**

Part glazed UPVC entrance door with glazed side panel, stairs to first floor, storage heater, power point, telephone point, electric meter cupboard, doors leading off.

## **GROUND FLOOR BEDROOM 3/STUDY**

Window to front aspect, storage heater, power points.

## BATHROOM

Opaque glazed window to side aspect, fully tiled walls, tiled shower cubicle, panelled bath, pedestal wash hand basin, W.C, wall mounted mirror, storage heater.

#### LOUNGE/DINER

Double aspect with windows to front and rear, storage heaters, wall lights, power points, brick built fireplace with brick hearth and tiled mantle, cupboard to side.

# KITCHEN/BREAKFAST ROOM

# GROUND FLOOR BEDROOM 3/STUDY

Window to front aspect, storage heater, power points.

# BATHROOM

Opaque glazed window to side aspect, fully tiled walls, tiled shower cubicle, panelled bath, pedestal wash hand

# **GROUND FLOOR BEDROOM 3/STUDY**

Window to front aspect, storage heater, power points.

## KITCHEN/BREAKFAST ROOM

Windows to side and rear aspect, range of base and wall mounted units with tiled splash backs, stainless steel drainer sink, power points, electric cooker point, storage heater, part glazed door to:

# UTILITY ROOM

Windows to side and rear aspect, part glazed door to front, storage heater, fitted work surface, power points, plumbing for washing machine.

#### FIRST FLOOR LANDING

Loft access, doors leading off:

#### **BEDROOM 1**

Window to front aspect, airing cupboard housing immersion, built in wardrobe, power points, TV point, wall mounted electric

Whilst every attempt has been made to ensure the accuracy of the floor plan contained here, measurements of doors, windows, rooms and any other items are approximate and no responsibility is taken for any error, omission, or mis-statement. The measurements should not be relied upon for valuation, transaction and/or funding purposes. This plan is for illustrative purposes only and should be used as such by any prospective purchaser or tenant. The services, systems and appliances shown have not been tested and no guarantee as to their operability or efficiency can be given.