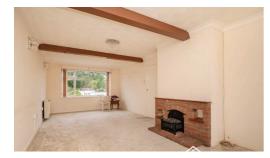

#### LOUNGE/DINER

Double aspect with windows to front and rear, storage heaters, wall lights, power points, brick built fireplace with brick hearth and tiled mantle, cupboard to side.