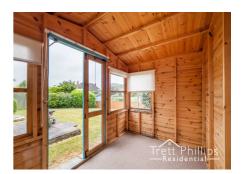

# UTILITY ROOM

Windows to side and rear aspect, part glazed door to front, storage heater, fitted work surface, power points, plumbing for washing machine.