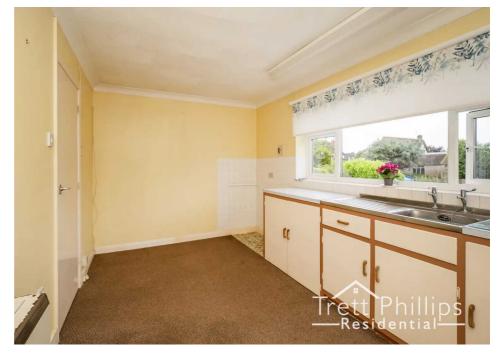

# UTILITY ROOM

Windows to side and rear aspect, part glazed door to front, storage heater, fitted work surface, power points, plumbing for washing machine.