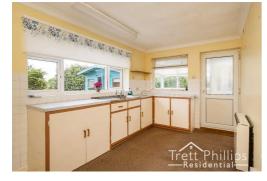

# KITCHEN/BREAKFAST ROOM

## KITCHEN/BREAKFAST ROOM

Windows to side and rear aspect, range of base and wall mounted units with tiled splash backs, stainless steel drainer sink, power points, electric cooker point, storage heater, part glazed door to: