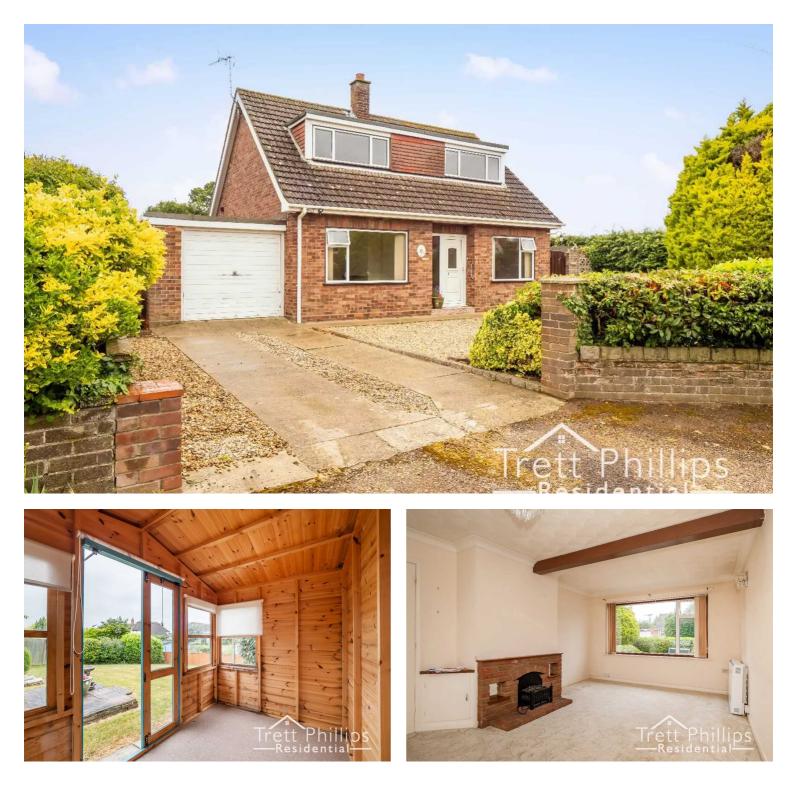

# 7 Damgate Lane, Martham

£270,000

Spacious 3-bed property with versatile living space including lounge/diner, kitchen/breakfast room, utility room. Bedrooms offer ample storage. Garage, driveway, and landscaped gardens with summer house.